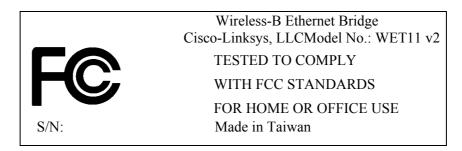

## FCC ID AND DoC Label

The FCC ID and DoC Label will be placed on the equipment as shown in the photograph below.

| Wireless-B Ethernet Bridge                                                         |
|------------------------------------------------------------------------------------|
| <b>Model No.: WET11 v2</b>                                                         |
| FCC ID : Q87-WET11V2                                                               |
| This device complies with Part 15 of the FCC Rules.                                |
| Operation is subject to the following two conditions:                              |
| (1) this device may not cause harmful interference and                             |
| (2) this device must accept any interference received, including interference that |
| may cause undesired operation.                                                     |
| S/N: Made in Taiwan                                                                |