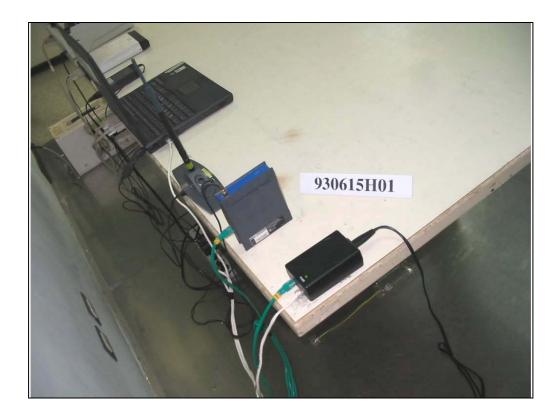

## CONDUCTED EMISSION TEST (antenna without the remote antenna-stand with POE)

RADIATED EMISSION TEST (antenna with the remote antenna-stand with adapter)

RADIATED EMISSION TEST (antenna with the remote antenna-stand with POE)