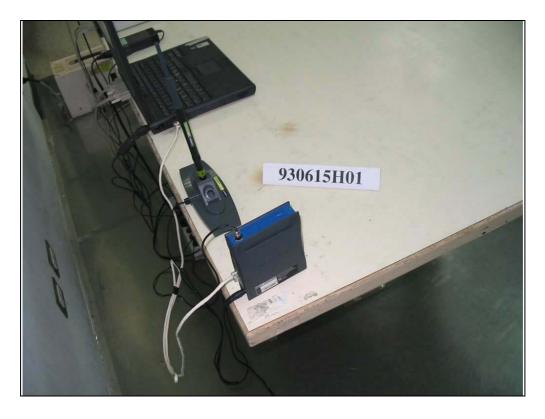

## 5 PHOTOGRAPHS OF THE TEST CONFIGURATION

CONDUCTED EMISSION TEST (antenna with the remote antenna-stand with adapter)

CONDUCTED EMISSION TEST (antenna with the remote antenna-stand with POE)

CONDUCTED EMISSION TEST (antenna without the remote antenna-stand with adapter)