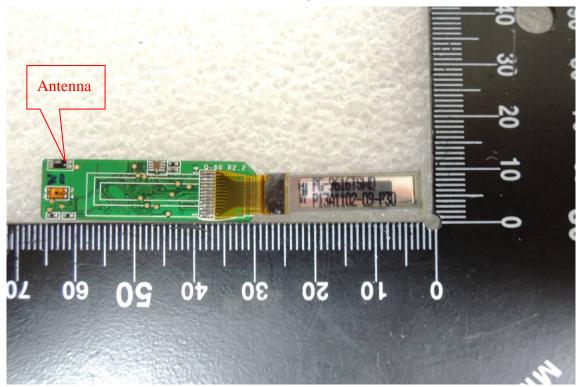

## Internal View of EUT - 2

Internal View of EUT – 3

Unless otherwise stated the results shown in this test report refer only to the sample(s) tested and such sample(s) are retained for 90 days only. 除非另有說明,此報告結果僅對測試之樣品負責,同時此樣品僅保留90天。本報告未經本公司書面許可,不可部份複製。