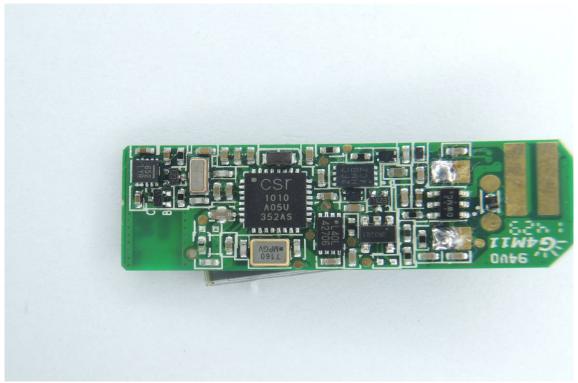

Internal View of EUT – 1

Unless otherwise stated the results shown in this test report refer only to the sample(s) tested and such sample(s) are retained for 90 days only. 除非另有說明,此報告結果僅對測試之樣品負責,同時此樣品僅保留90天。本報告未經本公司書面許可,不可部份複製。