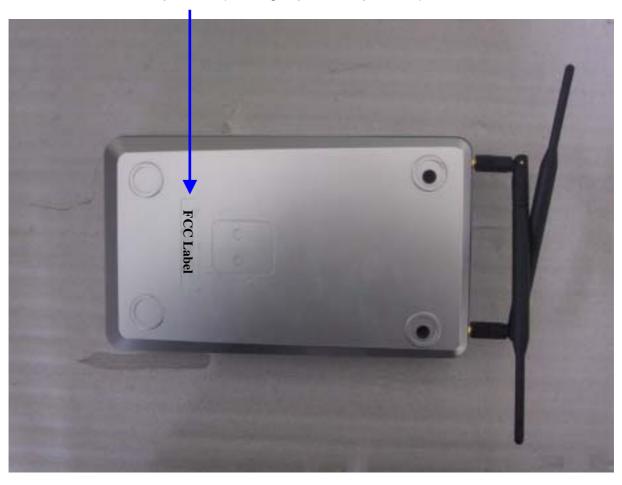

## **Product Label Sample with FCC ID Label information**

Following is a sample copy of the label that will be placed on the rear cabinet of the product. The FCC identifier is marked in the product label.

## **Label Location**

The label shown above shall be permanently affixed at a conspicuous location on the device and be readily visible to the user at the time purchase.(Labeling requirements per 2.925)