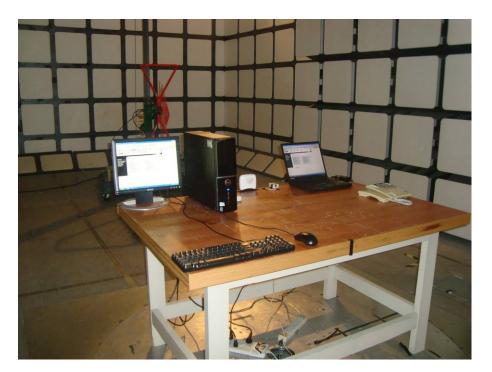

Radiated Emissions - Front View (Model: ZXDSL 831A [] with adapter 1)

Radiated Emissions - Rear View (Model: ZXDSL 831A [] with adapter 1)

Radiated Emissions - Front View (Model: ZXDSL 831A [] with adapter 2)

Radiated Emissions - Rear View (Model: ZXDSL 831A [] with adapter 2)

Radiated Emissions - Rear View (Model: ZXDSL 831 [] with adapter 1)

## Radiated Emissions - Front View (Model: ZXDSL 831 [] with adapter 2)

Radiated Emissions - Rear View (Model: ZXDSL 831 [] with adapter 2)