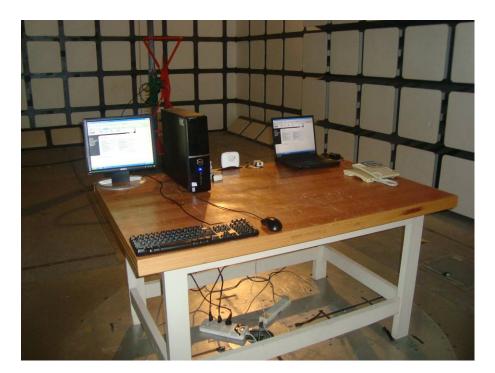

Radiated Emissions - Front View (Model: ZXDSL 831A [] with adapter 1)

Radiated Emissions - Rear View (Model: ZXDSL 831A [] with adapter 1)

Radiated Emissions - Front View (Model: ZXDSL 831A [] with adapter 2)

Radiated Emissions - Rear View (Model: ZXDSL 831A [] with adapter 2)

Radiated Emissions - Rear View (Model: ZXDSL 831 [] with adapter 1)

## Radiated Emissions - Front View (Model: ZXDSL 831 [] with adapter 2)

Radiated Emissions - Rear View (Model: ZXDSL 831 [] with adapter 2)