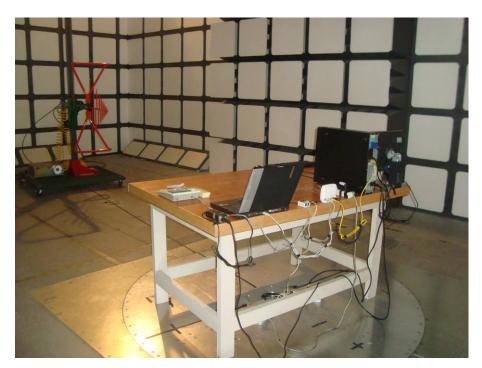

Radiated Emissions - Front View (Model: ZXDSL 831A [] with adapter 1)

Radiated Emissions - Rear View (Model: ZXDSL 831A [] with adapter 1)

Radiated Emissions - Front View (Model: ZXDSL 831A [] with adapter 2)

Radiated Emissions - Rear View (Model: ZXDSL 831A [] with adapter 2)

Radiated Emissions - Rear View (Model: ZXDSL 831 [] with adapter 1)

## Radiated Emissions - Front View (Model: ZXDSL 831 [] with adapter 2)

Radiated Emissions - Rear View (Model: ZXDSL 831 [] with adapter 2)