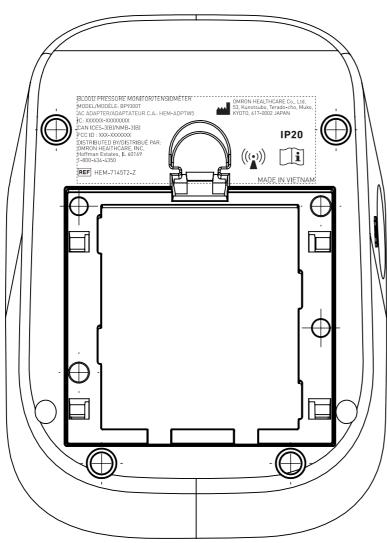

Blood pressure monitor part name: label,rating drwg: HEM-7145T2-Z

date: <del>2021/10/22</del> 2021/11/03

Document No. HJ399

IC: XXXXX-XXXXXXXX will be replaced by IC:10623A-HEM7145T2.

FCC ID: XXX-XXXXXXX will be replaced by FCC ID: Q6ZMHEM7145T2.