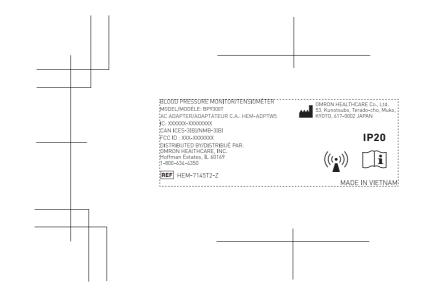

Blood pressure monitor part name: label,rating drwg: HEM-7145T2-Z

date: <del>2021/10/22</del> 2021/11/03

Document No. HJ399

IC: XXXXX-XXXXXXXX will be replaced by IC:10623A-HEM7145T2.

FCC ID: XXX-XXXXXXX will be replaced by FCC ID: Q6ZMHEM7145T2.