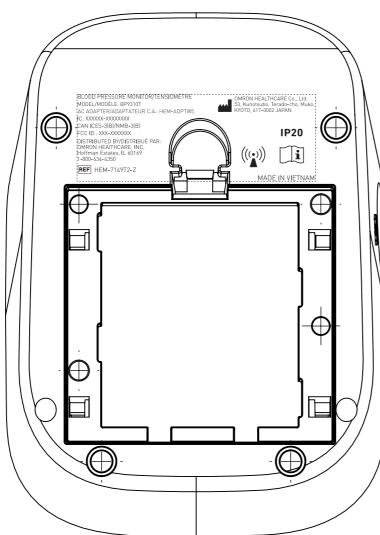

\*Due to the size of product, the statement required by FCC 15.19(a) will be printed on users manual.

Blood pressure monitor part name: label,rating drwg: HEM-7149T2-Z

date: <del>2021/10/22</del> 2021/11/03

Document No. HJ399

IC: XXXXX-XXXXXXXX will be replaced by IC:10623A-HEM7145T2.

FCC ID: XXX-XXXXXXX will be replaced by FCC ID: Q6ZMHEM7145T2.

\*Due to the size of product, the statement require by FCC 15.19(a) will be printed on users manual.