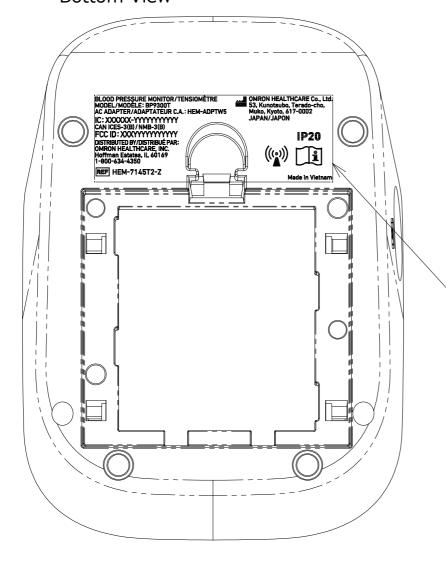

## BP9300T (HEM-7145T2-Z) Label Design and Location

## **Bottom View**

## Note1:

- ①. IC:XXXXXX-YYYYYYYYY will be replaced by IC: 10623A-HEM7145T2K4
- ②. FCC ID:XXXYYYYYYYYY will be replaced by FCC ID: Q6ZHEM7145T2K4

## Note2:

- ①. The labels are laser-engraved, so the letters do not fade easily and the labels themselves do not peel off.
- ②. The FCC Identifier "FCC ID" is 4.0 point or larger.

NOTE REFERENCE

BLOOD PRESSURE MONITOR/TENSIOMÈTRE MODEL/MODÈLE: BP9300T AC ADAPTER/ADAPTATEUR C.A.: HEM-ADPTW5 FCC ID: XXXYYYYYYYYYYY DISTRIBUTED BY/DISTRIBUÉ PAR: OMRON HEALTHCARE, INC. Hoffman Estates, IL 60169 1-800-634-4350 REF HEM-7145T2-Z

OMRON HEALTHCARE Co., Ltd. 53, Kunotsubo, Terado-cho, Muko, Kyoto, 617-0002 JAPAN/JAPON **IP20** Made in Vietnam

LASER MARKING DISPLAY CONTENTS