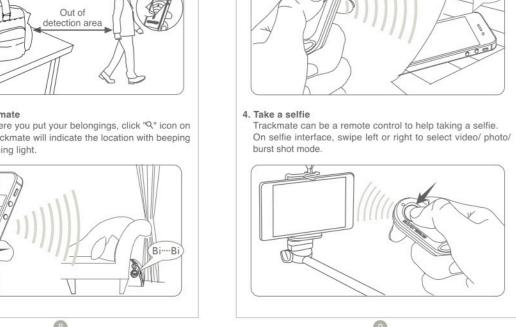

Handy design

DIY installation

User-friendly interface

Display on a map

· Real-time monitoring

Searching Trackmate

Selfie remote function

Last seen location