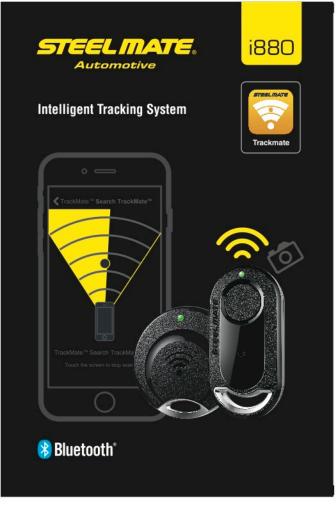

Replaceable and long-lasting battery

• Steelmate is a trademark of Steelmate Co., Ltd. registered

Trackmate<sup>™</sup> (i880) is a Professional Intelligent Tracking system with a selfie function adopting Bluetooth®v4.0 (BLE) technology. It helps to locate your lost or misplaced belongings easily through app at anywhere and anytime. Attach the Trackmate to your valuable belongings and you will receive an immediate alert from both Trackmate and smartphone if it goes beyond the detection range. The last seen location of the item will be shown on the map helping you to identify the whereabouts easily. • It is highly recommended to read this manual before use

Compatible with iOS and Android Bluetooth® v4.0 (BLE) required.