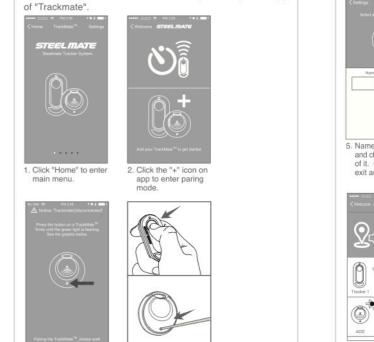

### urn trackmate ON/OFF

The transmitter needs to be turned on before the first use, the factory setting is OFF.

Press and hold the button for 3 seconds to turn on the trackmate. Press and hold button for 10 seconds to turn off the trackmate. Tips: Please turn off the trackmate if the system is expected to be idle for a long time.

Trackmate firmly until

3. Swipe left and right to

select oval / round Trackmate.

Turn on the Bluetooth connection on smartphone. Open the app

3. Find my phone

FCC warning statement

1. This equipment has been tested and found to comply with the