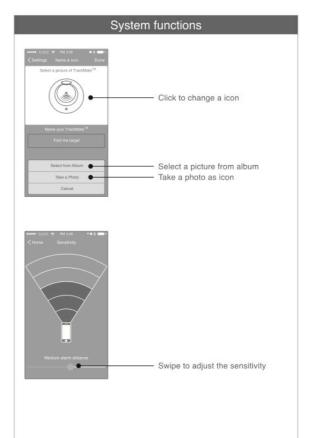

Mute mode

Searching smartphone

Personalized Trackmate - Setting

Operating Current: ≤50uA

Operating Temperature: -10°C~+50°C / 14°F~122°F

Lost-n-Find alert

· Adjustable range sensitivity

Bluetooth<sup>®</sup> v4.0 (BLE) technology<sup>™</sup>