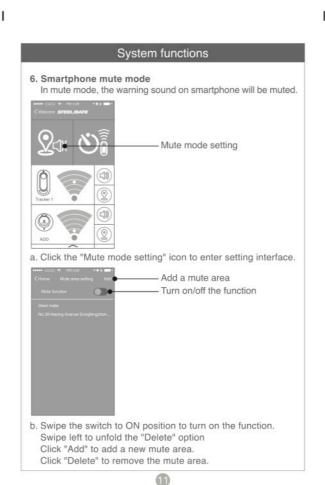

Mute mode

Searching smartphone

Personalized Trackmate - Setting

Operating Current: ≤50uA

Operating Temperature: -10°C~+50°C / 14°F~122°F

Lost-n-Find alert

· Adjustable range sensitivity

Bluetooth<sup>®</sup> v4.0 (BLE) technology<sup>™</sup>