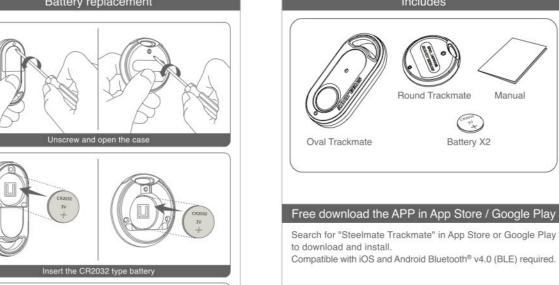

- Make sure your smartphone supports BLE
- Please install the battery before use

in China and other countries

- Please replace with CR2032 type battery of Trackmate
- Please remove the battery if the system is expected to be idle for a long time

Compatible with iOS and Android Bluetooth® v4.0 (BLE) required.