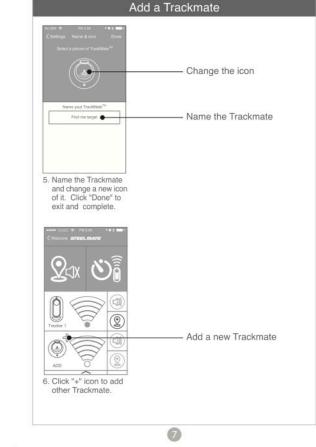

Mute mode

Searching smartphone

Personalized Trackmate - Setting

Operating Current: ≤50uA

Operating Temperature: -10°C~+50°C / 14°F~122°F

Lost-n-Find alert

· Adjustable range sensitivity

Bluetooth<sup>®</sup> v4.0 (BLE) technology<sup>™</sup>