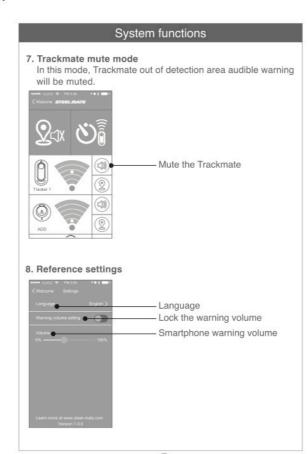

Mute mode

Searching smartphone

Personalized Trackmate - Setting

Operating Current: ≤50uA

Operating Temperature: -10°C~+50°C / 14°F~122°F

Lost-n-Find alert

· Adjustable range sensitivity

Bluetooth<sup>®</sup> v4.0 (BLE) technology<sup>™</sup>