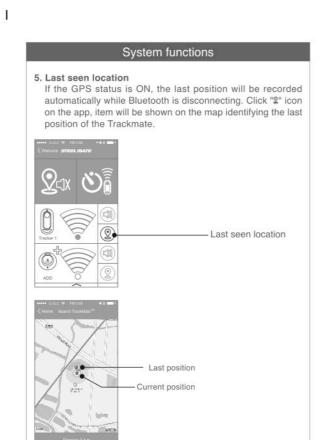

Handy design

DIY installation

User-friendly interface

Display on a map

· Real-time monitoring

Searching Trackmate

Selfie remote function

Last seen location