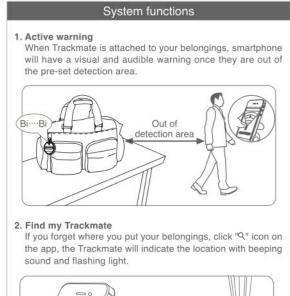

The trademark, patent and copyright are owned by Steelmate Co., Ltd.

If you forget where you put your smartphone, press the search

button on Trackmate, your phone will be chiming

PCI0909R/B

Replaceable and long-lasting battery

• Steelmate is a trademark of Steelmate Co., Ltd. registered

Trackmate<sup>™</sup> (i880) is a Professional Intelligent Tracking system with a selfie function adopting Bluetooth®v4.0 (BLE) technology. It helps to locate your lost or misplaced belongings easily through app at anywhere and anytime. Attach the Trackmate to your valuable belongings and you will receive an immediate alert from both Trackmate and smartphone if it goes beyond the detection range. The last seen location of the item will be shown on the map helping you to identify the whereabouts easily. • It is highly recommended to read this manual before use