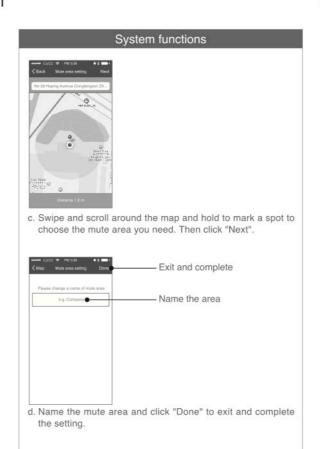

Mute mode

Searching smartphone

Personalized Trackmate - Setting

Operating Current: ≤50uA

Operating Temperature: -10°C~+50°C / 14°F~122°F

Lost-n-Find alert

· Adjustable range sensitivity

Bluetooth<sup>®</sup> v4.0 (BLE) technology<sup>™</sup>