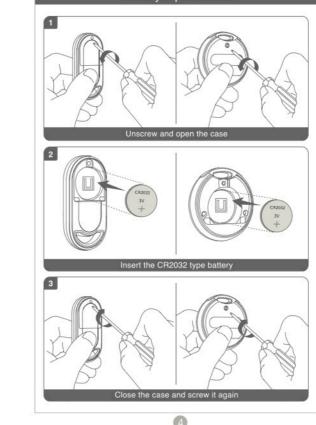

- Make sure your smartphone supports BLE
- Please install the battery before use

in China and other countries

- Please replace with CR2032 type battery of Trackmate
- Please remove the battery if the system is expected to be idle for a long time