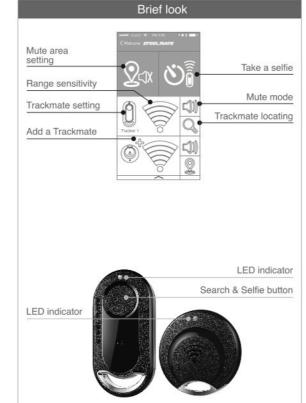

Handy design

DIY installation

User-friendly interface

Display on a map

· Real-time monitoring

Searching Trackmate

Selfie remote function

Last seen location

Mute mode

Searching smartphone

Personalized Trackmate - Setting

Operating Current: ≤50uA

Operating Temperature: -10°C~+50°C / 14°F~122°F

Lost-n-Find alert

· Adjustable range sensitivity

Bluetooth<sup>®</sup> v4.0 (BLE) technology<sup>™</sup>