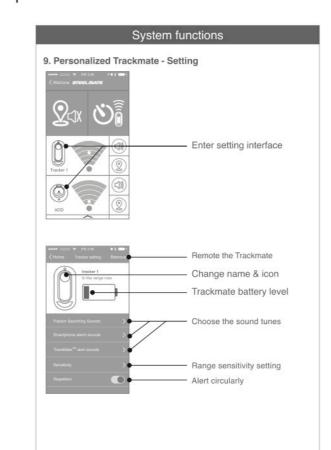

Mute mode

Searching smartphone

Personalized Trackmate - Setting

Operating Current: ≤50uA

Operating Temperature: -10°C~+50°C / 14°F~122°F

Lost-n-Find alert

· Adjustable range sensitivity

Bluetooth<sup>®</sup> v4.0 (BLE) technology<sup>™</sup>