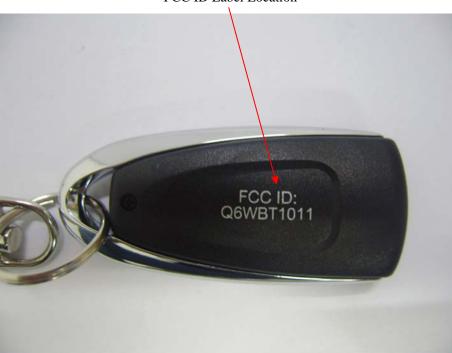

## **FCC ID: Q6WBT1011**

This device complies with Part 15 of the FCC Rules. Operation is subject to the following two conditions:

- (1) This device may not cause harmful interference, and
- (2) This device must accept any interference received, including interference that may cause undesired operation.

## **Proposed Label Location on EUT**

FCC ID Label Location