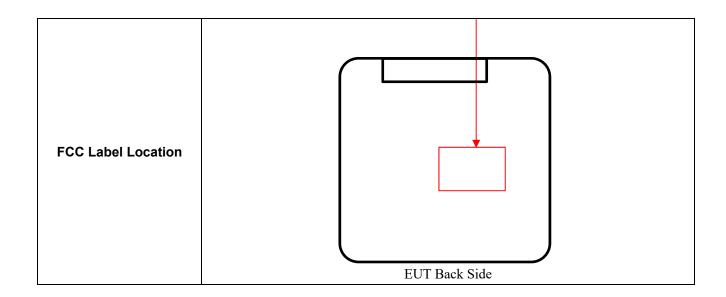

HIBIT 1 - PRODUCT LABELING**

## **Proposed FCC Label Format**



<u>Specifications</u>: Text is Black in color and is justified. Labels are printed in indelible ink on permanent adhesive backing or silk-screened onto the EUT or shall be affixed at a conspicuous location on the EUT. Where the EUT is constructed in two or more sections connected by wires and marketed together, the above statement is required to be affixed only to the main control unit. When the EUT is so small or for such use that it is not practicable to place the statement on it, the above information shall be placed in a prominent location in the instruction manual or pamphlet supplied to the user or, alternatively, shall be placed on the container in which the device is marketed.

## **Proposed Label Location on EUT**