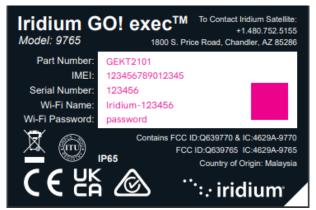

## **Proposed FCC Label Format**

<u>Specifications</u>: Text is Black in color and is justified. Labels are printed in indelible ink on permanent adhesive backing or silk-screened onto the EUT or shall be affixed at a conspicuous location on the EUT. Where the EUT is constructed in two or more sections connected by wires and marketed together, the above statement is required to be affixed only to the main control unit. When the EUT is so small or for such use that it is not practicable to place the statement on it, the above information shall be placed in a prominent location in the instruction manual or pamphlet supplied to the user or, alternatively, shall be placed on the container in which the device is marketed.