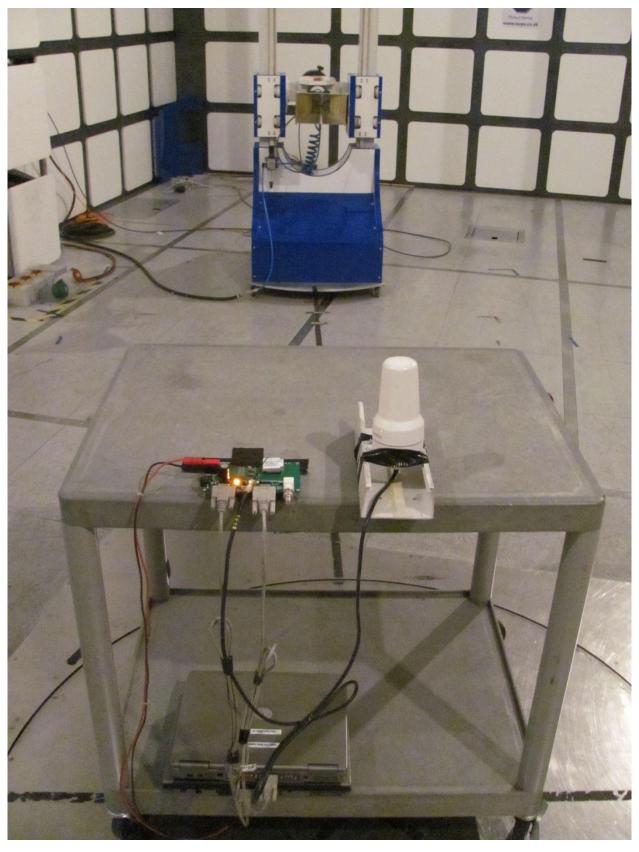

Figure 1 – FCC Part 25 and RSS-170 Radiated Emissions Testing - 30MHz to 1GHz DUT on back

Figure 2 - FCC Part 25 and RSS-170 Radiated Emissions Testing - 30MHz to 1GHz DUT upright

Figure 3 – FCC Part 25 and RSS-170 Radiated Emissions Testing – 1GHz to 18GHz DUT on back