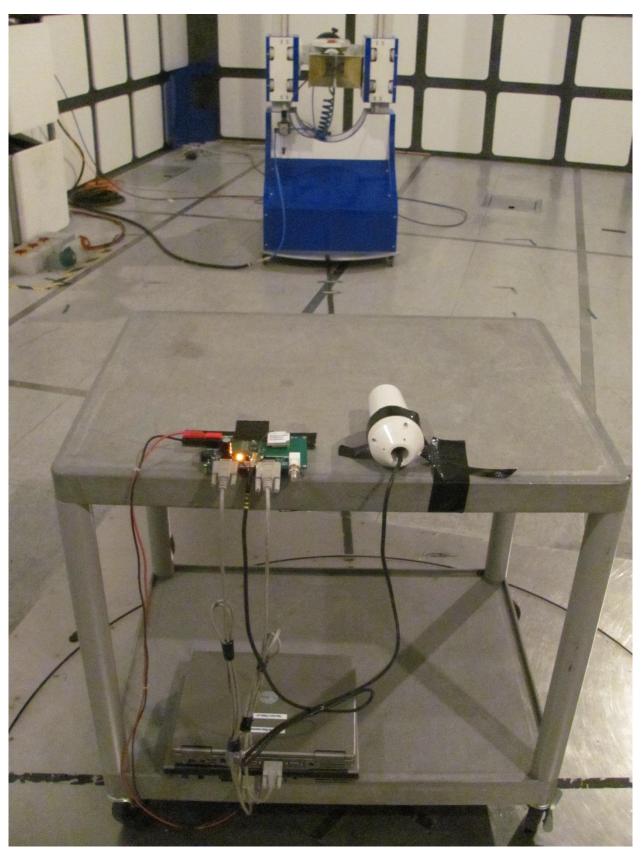

Figure 1 – FCC Part 25 and RSS-170 Radiated Emissions Testing - 30MHz to 1GHz DUT on back

Figure 2 - FCC Part 25 and RSS-170 Radiated Emissions Testing - 30MHz to 1GHz DUT upright

Figure 3 – FCC Part 25 and RSS-170 Radiated Emissions Testing – 1GHz to 18GHz DUT on back