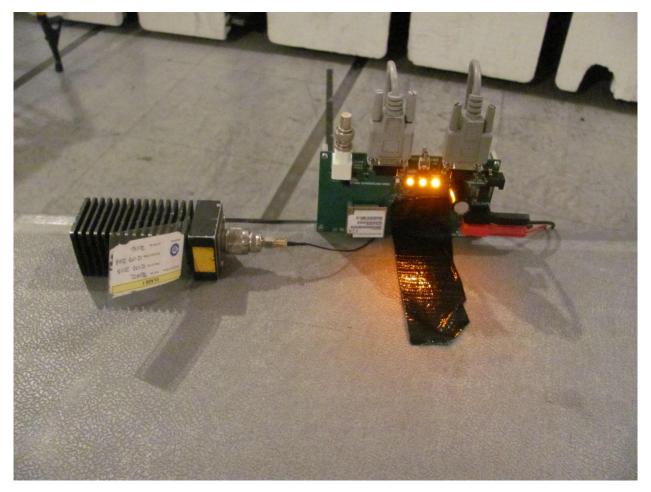

Figure 4 – FCC Part 25 and RSS-170 Radiated Emissions Testing – 1GHz to 18GHz DUT upright

Figure 5 – FCC Part 25 and RSS-170 Radiated Emissions Testing – Spurious Setup Detail