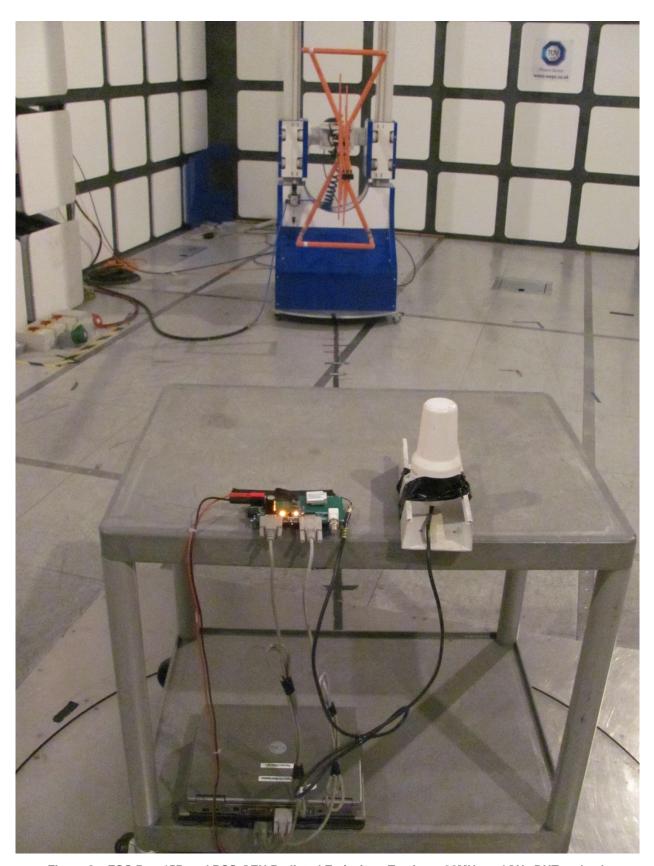

Figure 1 – FCC Part 25 and RSS-170 Radiated Emissions Testing - 30MHz to 1GHz DUT on back

Figure 2 - FCC Part 25 and RSS-170 Radiated Emissions Testing - 30MHz to 1GHz DUT upright

Figure 3 – FCC Part 25 and RSS-170 Radiated Emissions Testing – 1GHz to 18GHz DUT on back