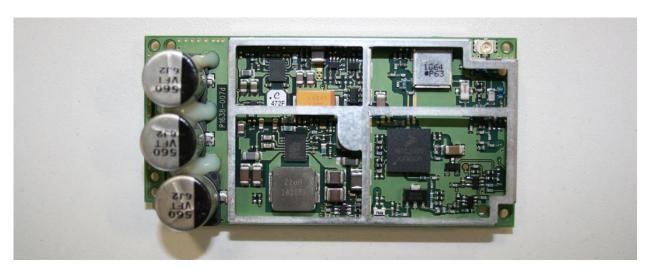

Figure 10 9575N - Top side of 9523N (P1638-007d) (screening can removed)

Figure 11 9575N – Bottom side of 9523N (P1638-007d).

Figure 12 9575N – Top side of Satellite Phone SIM Board

Figure 13 9575N – Bottom side of Satellite Phone SIM Board