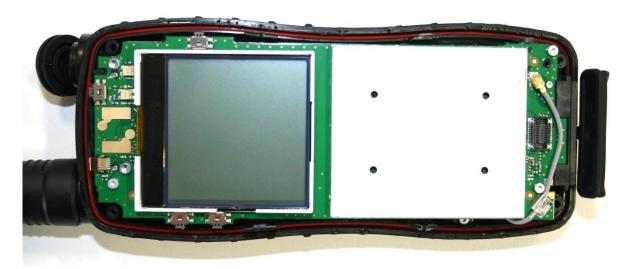

# 2 Internal photographs

Figure 1 9575N - Front side lid removed showing top side of the Application Board PCB (P0947-001i/V1)

Figure 2 9575N – Back case inside showing antenna location

Figure 3 9575N - Front side lid removed showing top side of the Application Board PCB (P0947-001i/V1)