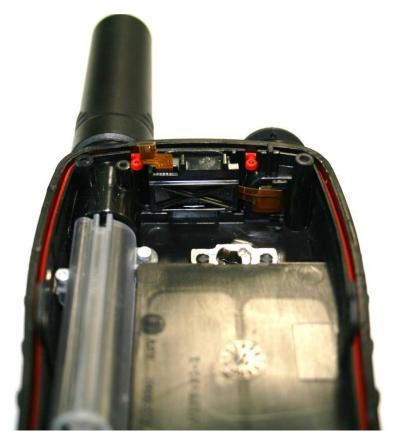

Figure 14 9575N – Back case inside showing location of Hands Free Speaker and Emergency Button flexi PCB