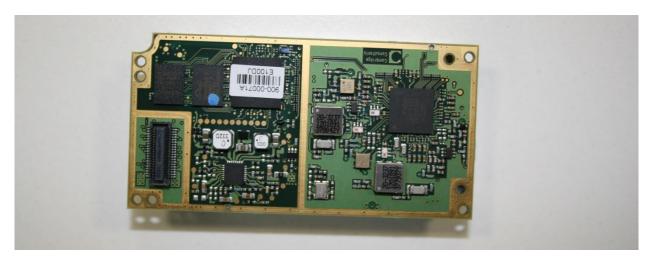

Figure 10 9575N - Top side of 9523N (P1638-007d) (screening can removed)

Figure 11 9575N – Bottom side of 9523N (P1638-007d).

Figure 12 9575N – Top side of Satellite Phone SIM Board

Figure 13 9575N – Bottom side of Satellite Phone SIM Board