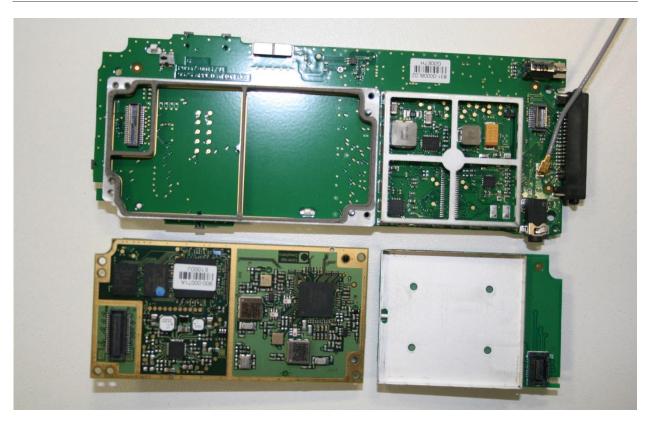

Figure 4 9575N - Top side of the Application Board PCB (P0947-001i/V1) (screening can removed)

Figure 5 9575N – Bottom side of the Application Board PCB (P0947-001i/V1) with 9523N (P1638-007d) and 9555g Satellite Phone SIM Board fitted

Figure 6 9575N – Bottom side of the Application Board PCB (P0947-001i/V1) with 9523N (P1638-007d) and 9555g Satellite Phone SIM Board fitted

Figure 7 9575N – Bottom side of the Application Board PCB (P0947-001i/V1) with 9523N (P1638-007d) (screening can lid removed) and 9555g Satellite Phone SIM Board fitted

Figure 8 9575N – Bottom side of the Application Board PCB (P0947-001i/V1) with 9523N (P1638-007d) (screening can lid removed) fitted and 9555g Satellite Phone SIM Board (top side) removed

Figure 9 9575N – Bottom side of the Application Board PCB (P0947-001i/V1) with 9523N (P1638-007d) (bottom side) and 9555g Satellite Phone SIM Board (bottom side) removed