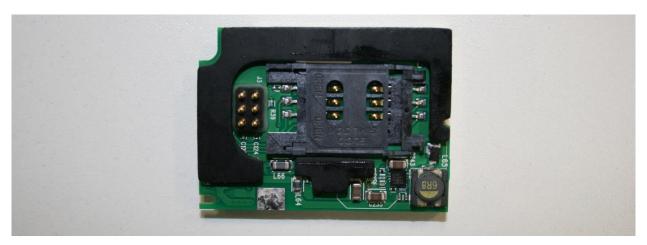

Figure 10 9575N - Top side of 9523N (P1638-007d) (screening can removed)

Figure 11 9575N – Bottom side of 9523N (P1638-007d).

Figure 12 9575N – Top side of Satellite Phone SIM Board

Figure 13 9575N – Bottom side of Satellite Phone SIM Board