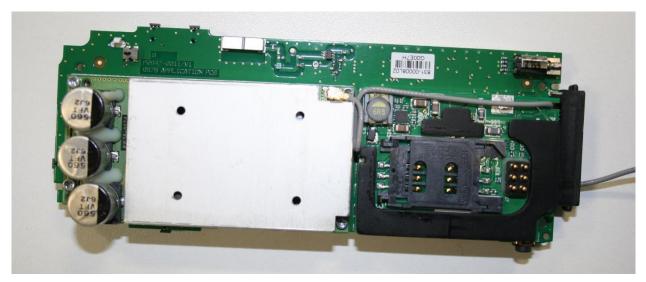

Figure 4 9575N - Top side of the Application Board PCB (P0947-001i/V1) (screening can removed)

Figure 5 9575N – Bottom side of the Application Board PCB (P0947-001i/V1) with 9523N (P1638-007d) and 9555g Satellite Phone SIM Board fitted