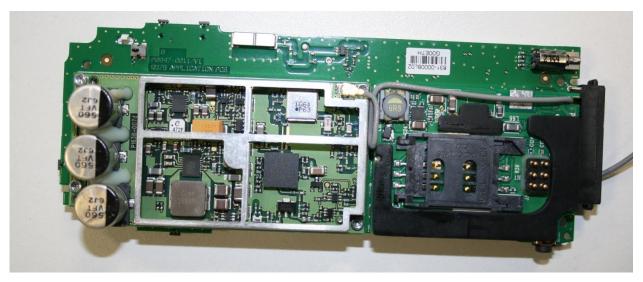

Figure 4 9575N - Top side of the Application Board PCB (P0947-001i/V1) (screening can removed)

Figure 5 9575N – Bottom side of the Application Board PCB (P0947-001i/V1) with 9523N (P1638-007d) and 9555g Satellite Phone SIM Board fitted

Figure 6 9575N – Bottom side of the Application Board PCB (P0947-001i/V1) with 9523N (P1638-007d) and 9555g Satellite Phone SIM Board fitted

Figure 7 9575N – Bottom side of the Application Board PCB (P0947-001i/V1) with 9523N (P1638-007d) (screening can lid removed) and 9555g Satellite Phone SIM Board fitted