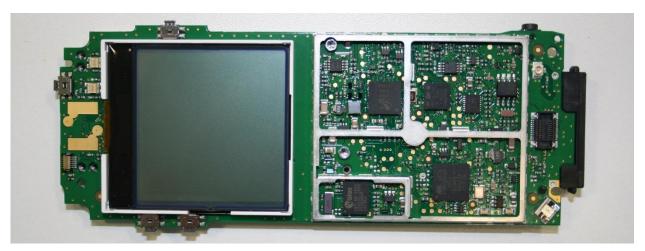

Figure 4 9575N - Top side of the Application Board PCB (P0947-001i/V1) (screening can removed)

Figure 5 9575N – Bottom side of the Application Board PCB (P0947-001i/V1) with 9523N (P1638-007d) and 9555g Satellite Phone SIM Board fitted