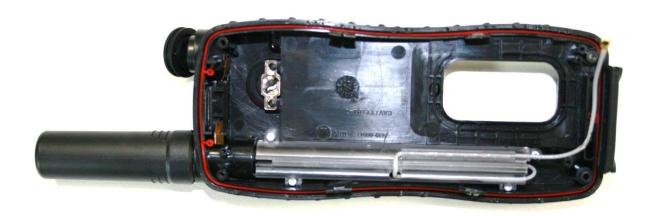

# 2 Internal photographs

Figure 1 9575N - Front side lid removed showing top side of the Application Board PCB (P0947-001i/V1)

Figure 2 9575N – Back case inside showing antenna location

Figure 3 9575N - Front side lid removed showing top side of the Application Board PCB (P0947-001i/V1)