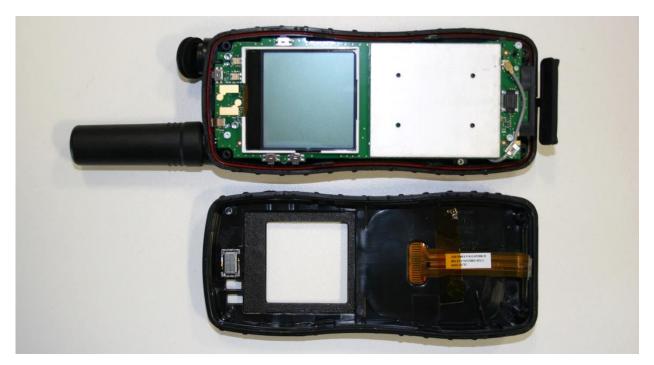

# 2 Internal photographs

Figure 1 9575N - Front side lid removed showing top side of the Application Board PCB (P0947-001i/V1)

Figure 2 9575N – Back case inside showing antenna location

Figure 3 9575N - Front side lid removed showing top side of the Application Board PCB (P0947-001i/V1)