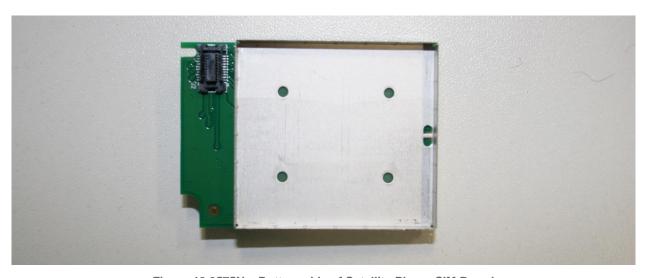

Figure 10 9575N - Top side of 9523N (P1638-007d) (screening can removed)

Figure 11 9575N – Bottom side of 9523N (P1638-007d).

Figure 12 9575N – Top side of Satellite Phone SIM Board

Figure 13 9575N – Bottom side of Satellite Phone SIM Board