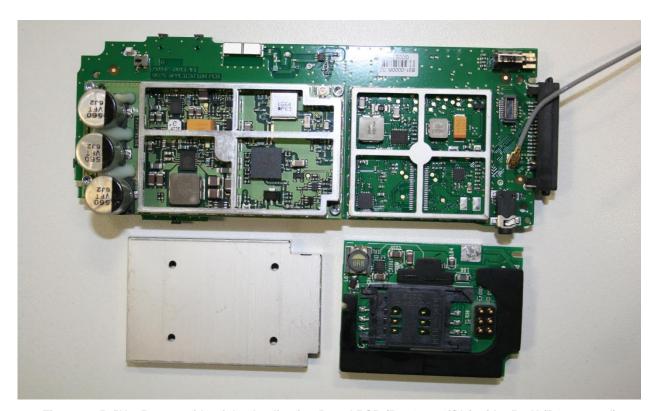

Figure 6 9575N – Bottom side of the Application Board PCB (P0947-001i/V1) with 9523N (P1638-007d) and 9555g Satellite Phone SIM Board fitted

Figure 7 9575N – Bottom side of the Application Board PCB (P0947-001i/V1) with 9523N (P1638-007d) (screening can lid removed) and 9555g Satellite Phone SIM Board fitted

Figure 8 9575N – Bottom side of the Application Board PCB (P0947-001i/V1) with 9523N (P1638-007d) (screening can lid removed) fitted and 9555g Satellite Phone SIM Board (top side) removed

Figure 9 9575N – Bottom side of the Application Board PCB (P0947-001i/V1) with 9523N (P1638-007d) (bottom side) and 9555g Satellite Phone SIM Board (bottom side) removed