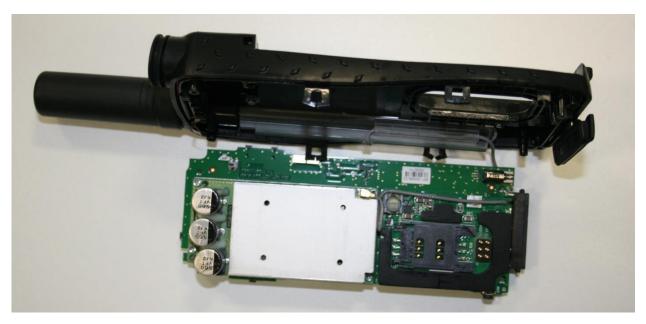

# 2 Internal photographs

Figure 1 9575N - Front side lid removed showing top side of the Application Board PCB (P0947-001i/V1)

Figure 2 9575N – Back case inside showing antenna location

Figure 3 9575N - Front side lid removed showing top side of the Application Board PCB (P0947-001i/V1)