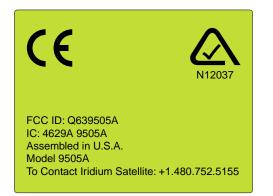

Customer: IRIDIUM SATELLITE LLC Part Number: TAL9505A Date: **2/15/05** SIZE: 1.24" X 0.9527" rectangle w/0.15 C. Radius INK: BLACK text / #382 GREEN BACKGROUND STOCK: Quantity: ILLUSTRATION: 100% AND 200% FOR PROOFING

(FAXED ART MAY HAVE SOME SIZE DISTORTION)

Pantone #382 Green background w/ Black text and logos

Attn: BRUCE TURLEY

From: Tim Snopek/CATHY GIBBS

145 INDUSTRIAL DRIVE TWIN LAKES, WI 53181 PHONE: (262) 877-2158 FAX: (262) 877-2150