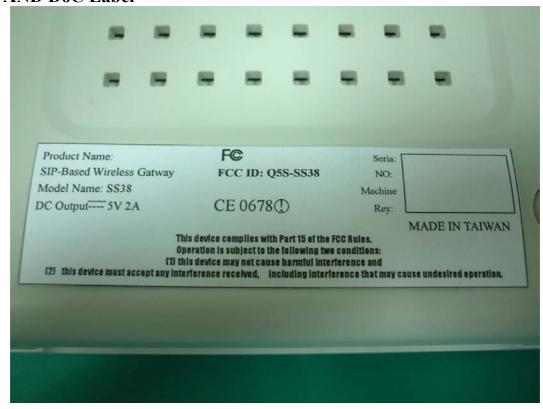

## FCC ID AND DoC Label

The FCC ID and DoC Label will be placed on the equipment as shown in the photograph below.

| Product Name:                                                                                                                                                                                                                                                                               | F©               | Seria:  |                |
|---------------------------------------------------------------------------------------------------------------------------------------------------------------------------------------------------------------------------------------------------------------------------------------------|------------------|---------|----------------|
| SIP-Based Wireless Gatway                                                                                                                                                                                                                                                                   | FCC ID: Q5S-SS38 | NO:     |                |
| Model Name: SS38                                                                                                                                                                                                                                                                            |                  | Machine |                |
| DC Output 5V 2A                                                                                                                                                                                                                                                                             | CE 0678①         | Rey:    |                |
| 0000                                                                                                                                                                                                                                                                                        |                  |         | MADE IN TAIWAN |
| This device complies with Part 15 of the FCC Rules.<br>Operation is subject to the following two conditions:<br>(1) this device may not cause harmful interference and<br>(2) this device must accept any interference received, including interference that may cause undesired operation. |                  |         |                |