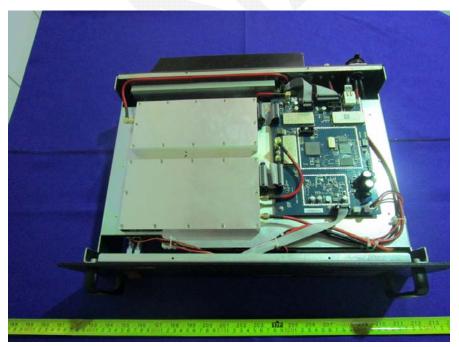

## **EUT – Bottom Cover Off View**

EUT – Main Board Top without Shielding View

**EUT – Main Board Bottom View** 

EUT -Main Board Bottom without Shielding View