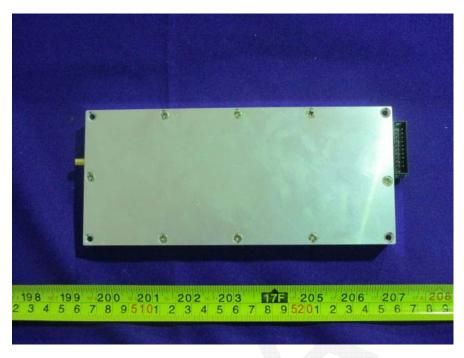

## **EUT – Bottom Cover Off View**

EUT – Main Board Top without Shielding View

**EUT – Main Board Bottom View** 

EUT -Main Board Bottom without Shielding View