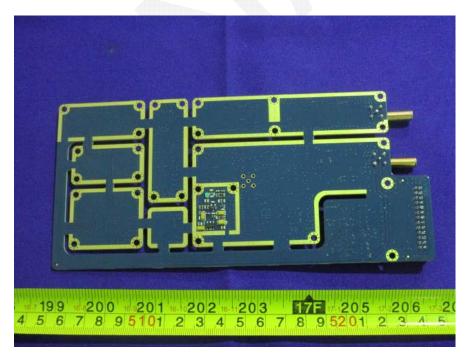

# **EXHIBIT C - EUT INTERNAL PHOTOGRAPHS**

## **EUT – Top Cover Off View**



## **EUT – Bottom Cover Off View**





EUT – Main Board Top without Shielding View





**EUT – Main Board Bottom View** 

EUT -Main Board Bottom without Shielding View



### **EUT – Power Board Top View**



**EUT – Power Board Bottom View** 





**EUT – Power Control Board Top View** 

**EUT – Power Control Board Bottom View** 



#### **EUT – Light Board Top View**



**EUT – Light Board Bottom View** 







**EUT – Transmitter Box Uncover View** 





**EUT – Transmitter Board Top View** 

**EUT – Transmitter Board Bottom View** 



#### **EUT – Receiver Box View**



**EUT – Receiver Box Uncover View** 





**EUT – Receiver Board Top View** 

**EUT – Receiver Board Bottom View** 



## EUT – RF Box View



**EUT – RF Box Uncover View** 



**EUT – RF Board Top View** 



**EUT – RF Board Bottom View** 



## **EUT – PA Module View**