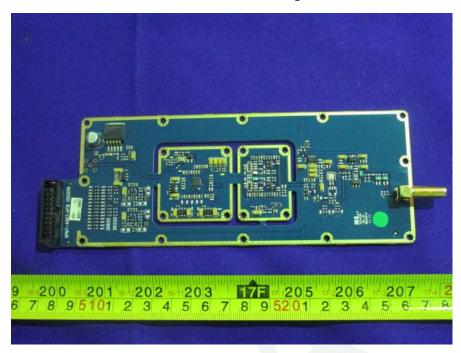

## EUT – RF Box View

**EUT – RF Box Uncover View** 

**EUT – RF Board Top View** 

**EUT – RF Board Bottom View** 