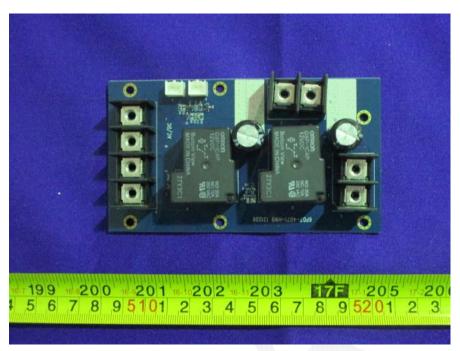

### **EUT – Power Board Top View**

**EUT – Power Board Bottom View** 

**EUT – Power Control Board Top View** 

**EUT – Power Control Board Bottom View** 