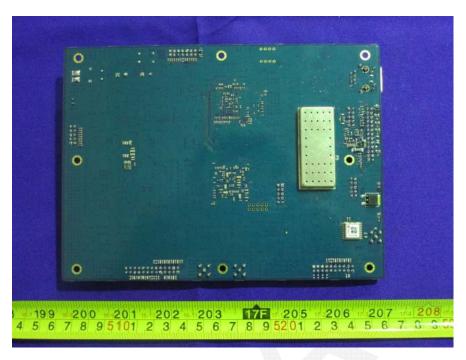

## **EUT – Bottom Cover Off View**

EUT – Main Board Top without Shielding View

**EUT – Main Board Bottom View** 

EUT -Main Board Bottom without Shielding View