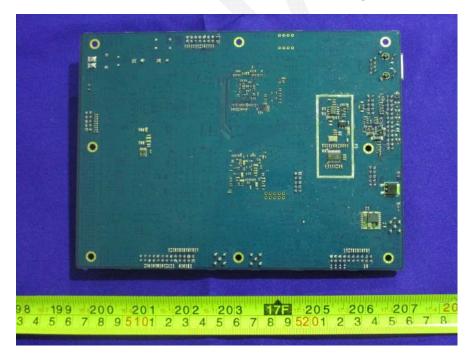

## **EUT – Bottom Cover Off View**

EUT – Main Board Top without Shielding View

**EUT – Main Board Bottom View** 

EUT -Main Board Bottom without Shielding View