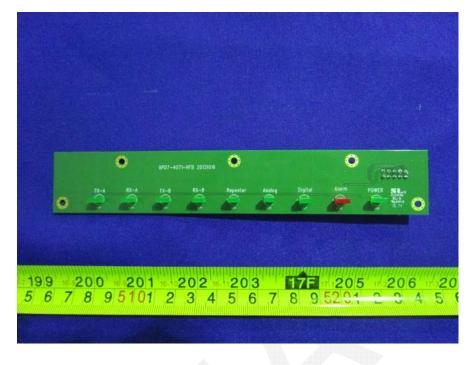

#### **EUT – Light Board Top View**

**EUT – Light Board Bottom View** 

**EUT – Transmitter Box Uncover View** 

**EUT – Transmitter Board Top View** 

**EUT – Transmitter Board Bottom View** 