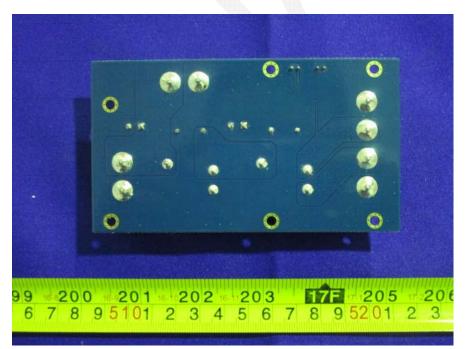

### **EUT – Power Board Top View**

**EUT – Power Board Bottom View** 

**EUT – Power Control Board Top View** 

**EUT – Power Control Board Bottom View** 