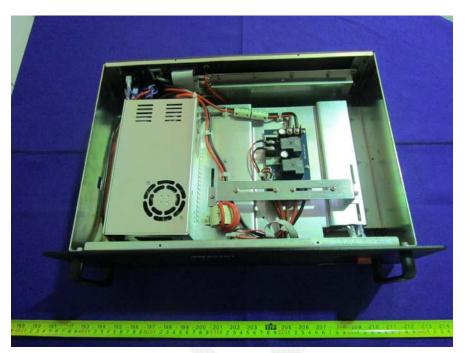

# **EXHIBIT C - EUT INTERNAL PHOTOGRAPHS**

## **EUT – Top Cover Off View**



## **EUT – Bottom Cover Off View**





EUT – Main Board Top without Shielding View





**EUT – Main Board Bottom View** 

EUT -Main Board Bottom without Shielding View



### **EUT – Power Board Top View**



**EUT – Power Board Bottom View** 





**EUT – Power Control Board Top View** 

**EUT – Power Control Board Bottom View** 



#### **EUT – Light Board Top View**



**EUT – Light Board Bottom View** 







**EUT – Transmitter Box Uncover View** 





**EUT – Transmitter Board Top View** 

**EUT – Transmitter Board Bottom View** 



#### **EUT – Receiver Box View**



**EUT – Receiver Box Uncover View** 





**EUT – Receiver Board Top View** 

**EUT – Receiver Board Bottom View** 



## EUT – RF Box View



**EUT – RF Box Uncover View** 



**EUT – RF Board Top View** 



**EUT