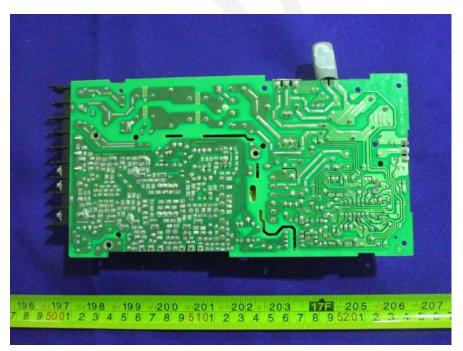

### **EUT – Power Board Top View**

**EUT – Power Board Bottom View** 

**EUT – Power Control Board Top View** 

**EUT – Power Control Board Bottom View** 