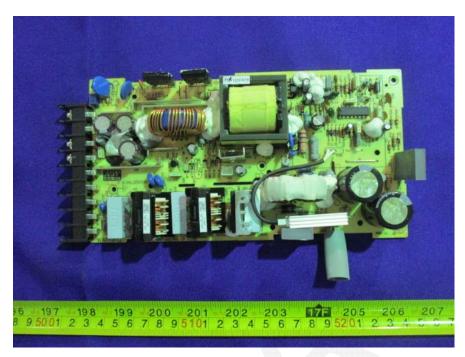

### **EUT – Power Board Top View**

**EUT – Power Board Bottom View** 

**EUT – Power Control Board Top View** 

**EUT – Power Control Board Bottom View** 