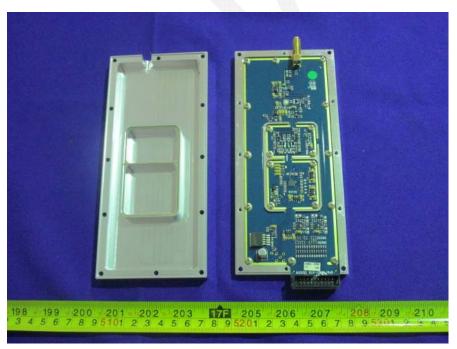

## EUT – RF Box View

**EUT – RF Box Uncover View** 

**EUT – RF Board Top View** 

**EUT – RF Board Bottom View** 