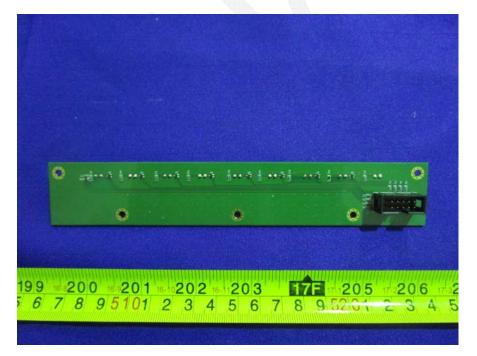

#### **EUT – Light Board Top View**

**EUT – Light Board Bottom View** 

**EUT – Transmitter Box Uncover View** 

**EUT – Transmitter Board Top View** 

**EUT – Transmitter Board Bottom View** 