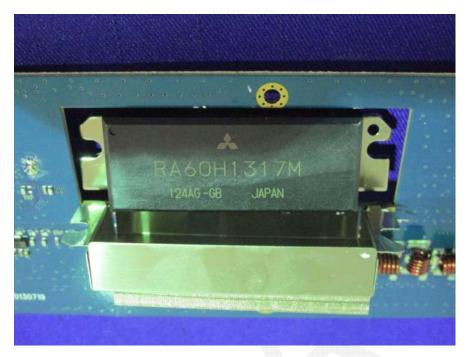

Top without Shielding View





**EUT – Main Board Bottom View** 

EUT -Main Board Bottom without Shielding View



### **EUT – Power Board Top View**



**EUT – Power Board Bottom View** 





**EUT – Power Control Board Top View** 

**EUT – Power Control Board Bottom View** 



#### **EUT – Light Board Top View**



**EUT – Light Board Bottom View** 







**EUT – Transmitter Box Uncover View** 





**EUT – Transmitter Board Top View** 

**EUT – Transmitter Board Bottom View** 



#### **EUT – Receiver Box View**



**EUT – Receiver Box Uncover View** 





**EUT – Receiver Board Top View** 

**EUT – Receiver Board Bottom View** 



## EUT – RF Box View



**EUT – RF Box Uncover View** 



**EUT – RF Board Top View** 



**EUT – RF Board Bottom View** 



## **EUT – PA Module View**