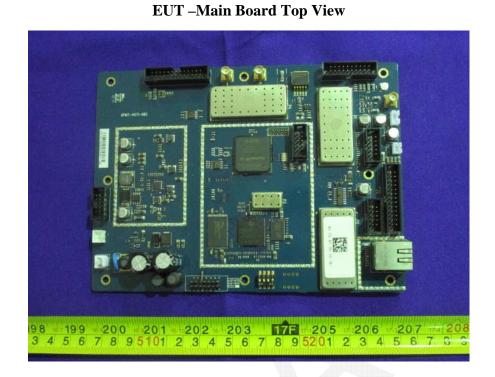

## **EUT – Bottom Cover Off View**

EUT – Main Board Top without Shielding View

**EUT – Main Board Bottom View** 

EUT -Main Board Bottom without Shielding View