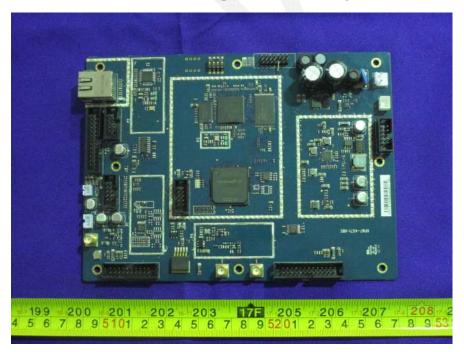

## **EUT – Bottom Cover Off View**

EUT – Main Board Top without Shielding View

**EUT – Main Board Bottom View** 

EUT -Main Board Bottom without Shielding View