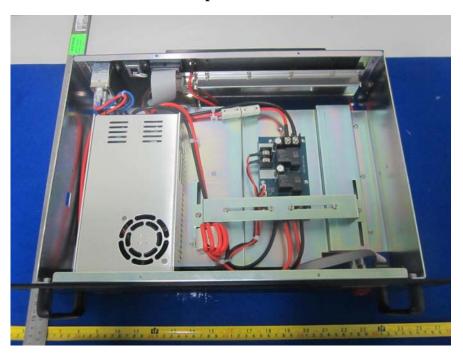

## **EXHIBIT C - EUT INTERNAL PHOTOGRAPHS**

**EUT – Top Cover Off View** 

**EUT – Bottom Cover Off View** 

**EUT – Main Board Top With Shielding View** 

**EUT - Main Board Top Without Shielding View** 

**EUT – Main Board Bottom With Shielding View** 