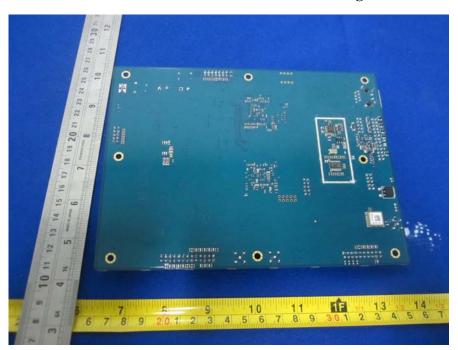

## **EXHIBIT C - EUT INTERNAL PHOTOGRAPHS**

**EUT – Top Cover Off View** 

**EUT – Bottom Cover Off View** 

**EUT – Main Board Top With Shielding View** 

**EUT - Main Board Top Without Shielding View** 

**EUT – Main Board Bottom With Shielding View** 

**EUT – Main Board Bottom Without Shielding View** 

**EUT – Transmit Board Top View** 

**EUT – Transmit Board Bottom View** 

**EUT – Receiver Board Top View** 

**EUT - Receiver Board Bottom View** 

**EUT – I/O Board Top View** 