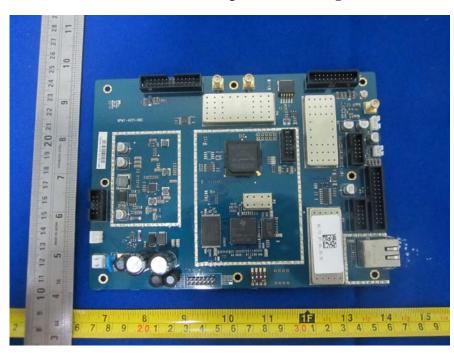

## **EXHIBIT C - EUT INTERNAL PHOTOGRAPHS**

**EUT – Top Cover Off View** 

**EUT – Bottom Cover Off View** 

**EUT – Main Board Top With Shielding View** 

**EUT - Main Board Top Without Shielding View** 

**EUT – Main Board Bottom With Shielding View** 

**EUT – Main Board Bottom Without Shielding View** 

**EUT – Transmit Board Top View** 

**EUT – Transmit Board Bottom View** 

**EUT – Receiver Board Top View** 

**EUT - Receiver Board Bottom View** 

**EUT – I/O Board Top View** 