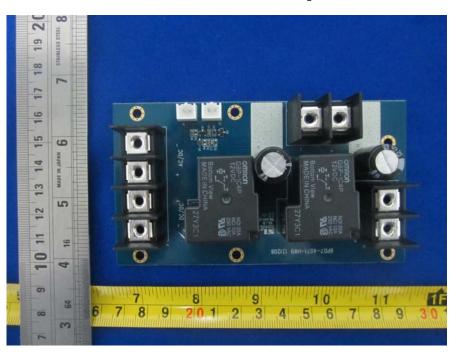

**EUT – I/O Board Bottom View** 

**EUT – Power Switch Board Top View** 

**EUT – Power Switch Board Bottom View** 

**EUT – LED Board Top View** 

**EUT - LED Board Bottom View** 

**EUT – Power Filter View** 