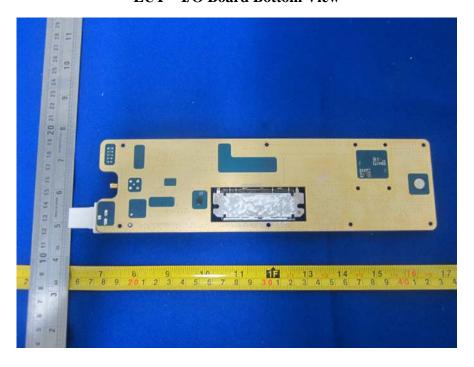

**EUT – I/O Board Bottom View** 

**EUT – Power Switch Board Top View** 

**EUT – Power Switch Board Bottom View** 

**EUT – LED Board Top View** 

**EUT - LED Board Bottom View** 

**EUT – Power Filter View** 