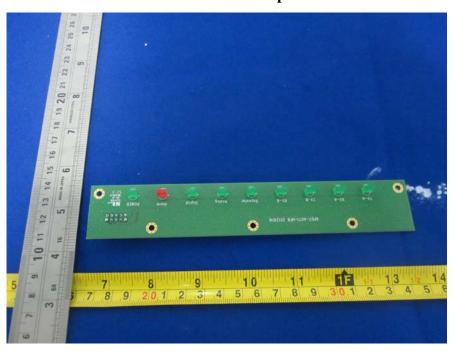

**EUT – I/O Board Bottom View** 

**EUT – Power Switch Board Top View** 

**EUT – Power Switch Board Bottom View** 

**EUT – LED Board Top View** 

**EUT - LED Board Bottom View** 

**EUT – Power Filter View** 