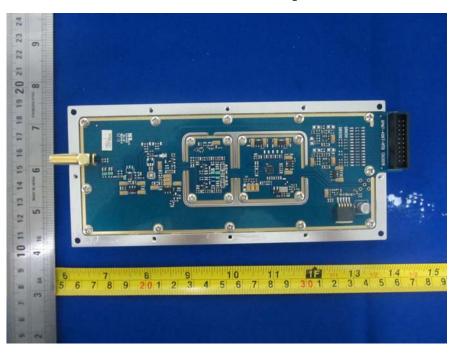

**EUT – Main Board Bottom Without Shielding View** 

**EUT – Transmit Board Top View** 

**EUT – Transmit Board Bottom View** 

**EUT – Receiver Board Top View** 

**EUT - Receiver Board Bottom View** 

**EUT – I/O Board Top View** 