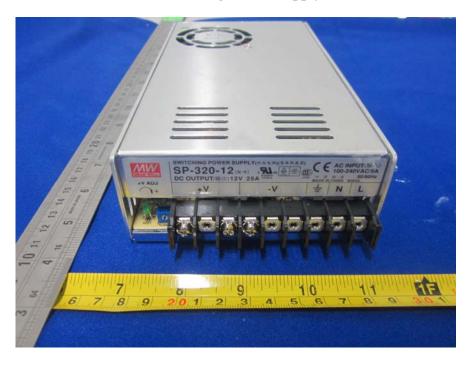

## **EXHIBIT C - EUT INTERNAL PHOTOGRAPHS**

**EUT – Top Cover Off View** 



**EUT – Bottom Cover Off View** 



**EUT – Main Board Top With Shielding View** 



**EUT - Main Board Top Without Shielding View** 



**EUT – Main Board Bottom With Shielding View** 



**EUT – Main Board Bottom Without Shielding View** 



**EUT – Transmit Board Top View** 



**EUT – Transmit Board Bottom View** 



**EUT – Receiver Board Top View** 



**EUT - Receiver Board Bottom View** 



**EUT – I/O Board Top View** 



**EUT – I/O Board Bottom View** 



**EUT – Power Switch Board Top View** 



**EUT – Power Switch Board Bottom View** 



**EUT – LED Board Top View** 



**EUT - LED Board Bottom View** 



**EUT – Power Filter View** 



**EUT – Switching Power Supply View**