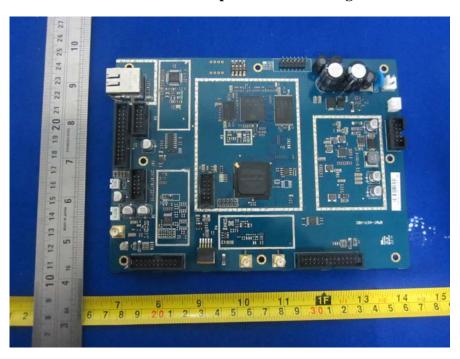

## **EXHIBIT C - EUT INTERNAL PHOTOGRAPHS**

**EUT – Top Cover Off View** 

**EUT – Bottom Cover Off View** 

**EUT – Main Board Top With Shielding View** 

**EUT - Main Board Top Without Shielding View** 

**EUT – Main Board Bottom With Shielding View** 

**EUT – Main Board Bottom Without Shielding View** 

**EUT – Transmit Board Top View** 

**EUT – Transmit Board Bottom View** 

**EUT – Receiver Board Top View** 

**EUT - Receiver Board Bottom View** 

**EUT – I/O Board Top View** 