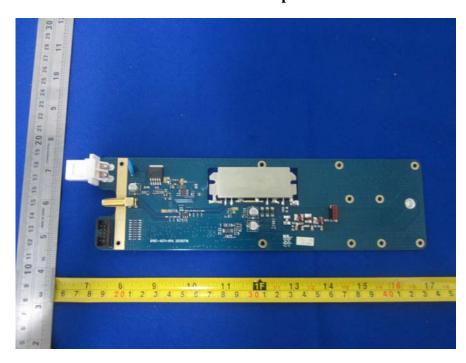

**EUT – Main Board Bottom Without Shielding View** 

**EUT – Transmit Board Top View** 

**EUT – Transmit Board Bottom View** 

**EUT – Receiver Board Top View** 

**EUT - Receiver Board Bottom View** 

**EUT – I/O Board Top View** 