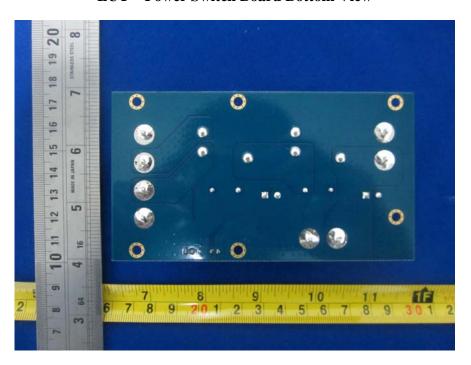

**EUT – I/O Board Bottom View** 

**EUT – Power Switch Board Top View** 

**EUT – Power Switch Board Bottom View** 

**EUT – LED Board Top View** 

**EUT - LED Board Bottom View** 

**EUT – Power Filter View** 