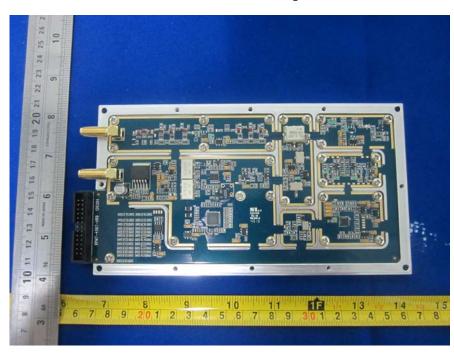

## **EXHIBIT C - EUT INTERNAL PHOTOGRAPHS**

**EUT – Top Cover Off View** 

**EUT – Bottom Cover Off View** 

**EUT – Main Board Top With Shielding View** 

**EUT - Main Board Top Without Shielding View** 

**EUT – Main Board Bottom With Shielding View** 