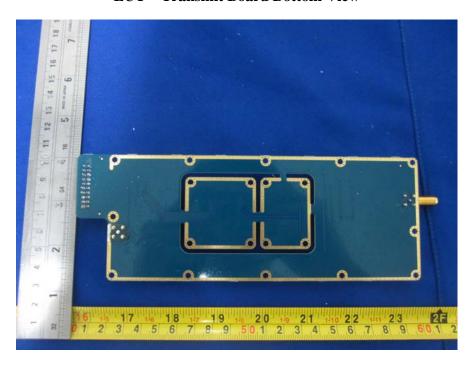

**EUT – Main Board Bottom Without Shielding View** 

**EUT – Transmit Board Top View** 

**EUT – Transmit Board Bottom View** 

**EUT – Receiver Board Top View** 

**EUT - Receiver Board Bottom View** 

**EUT – I/O Board Top View** 