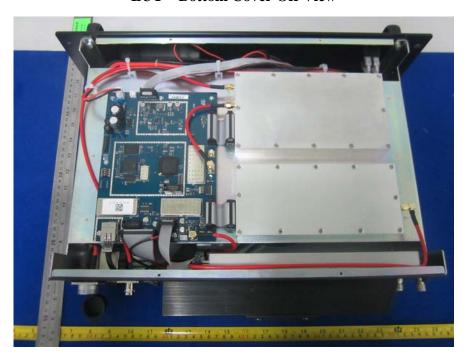

## **EXHIBIT C - EUT INTERNAL PHOTOGRAPHS**

**EUT – Top Cover Off View** 

**EUT – Bottom Cover Off View** 

**EUT – Main Board Top With Shielding View** 

**EUT - Main Board Top Without Shielding View** 

**EUT – Main Board Bottom With Shielding View** 