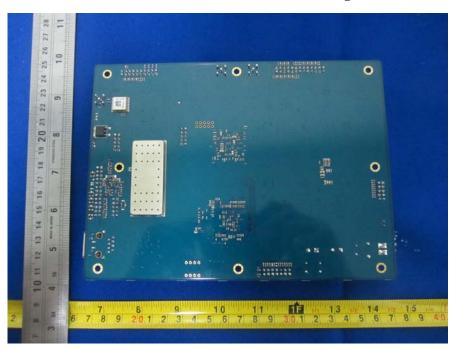

## **EXHIBIT C - EUT INTERNAL PHOTOGRAPHS**

**EUT – Top Cover Off View** 

**EUT – Bottom Cover Off View** 

**EUT – Main Board Top With Shielding View** 

**EUT - Main Board Top Without Shielding View** 

**EUT – Main Board Bottom With Shielding View** 