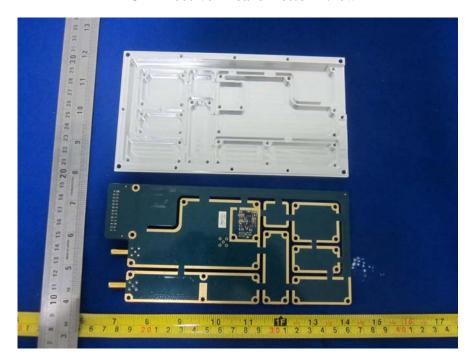

## **EXHIBIT C - EUT INTERNAL PHOTOGRAPHS**

**EUT – Top Cover Off View** 

**EUT – Bottom Cover Off View** 

**EUT – Main Board Top With Shielding View** 

**EUT - Main Board Top Without Shielding View** 

**EUT – Main Board Bottom With Shielding View** 