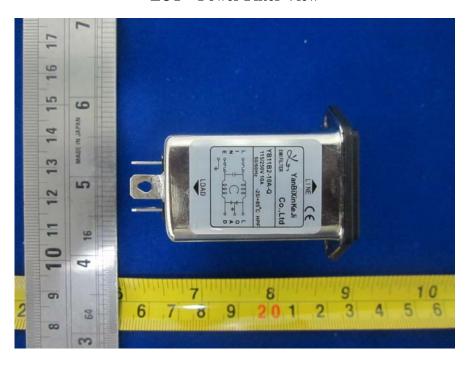

## **EXHIBIT C - EUT INTERNAL PHOTOGRAPHS**

**EUT – Top Cover Off View** 



**EUT – Bottom Cover Off View** 



**EUT – Main Board Top With Shielding View** 



**EUT - Main Board Top Without Shielding View** 



**EUT – Main Board Bottom With Shielding View** 



**EUT – Main Board Bottom Without Shielding View** 



**EUT – Transmit Board Top View** 



**EUT – Transmit Board Bottom View** 



**EUT – Receiver Board Top View** 



**EUT - Receiver Board Bottom View** 



**EUT – I/O Board Top View** 



**EUT – I/O Board Bottom View** 



**EUT – Power Switch Board Top View** 



**EUT – Power Switch Board Bottom View** 



**EUT – LED Board Top View** 



**EUT - LED Board Bottom View** 



**EUT – Power Filter View** 



**EUT – Switching Power Supply View**