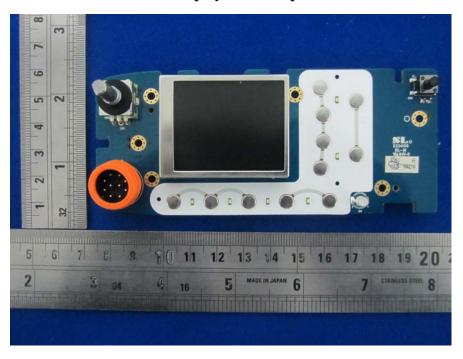

**EUT – Sub Board Bottom View** 

**EUT – Front Uncover View** 

**EUT – Front Cover Off View** 

**EUT – Display Board Top View** 

**EUT – Display Board Bottom View** 