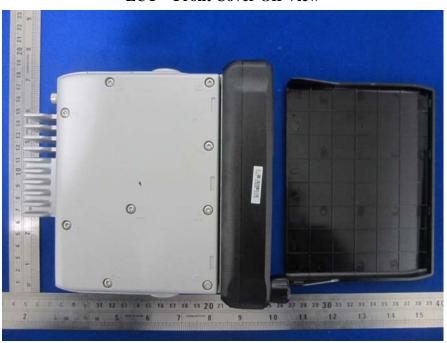

## **EXHIBIT C - EUT INTERNAL PHOTOGRAPHS**

**EUT – Front Cover Off View** 

**EUT – Front Cover Off View** 

**EUT – Uncover View** 

**EUT – Cover Off View** 

**EUT – Main Board Top With Shielding View** 

**EUT – Main Board Top Without Shielding View** 