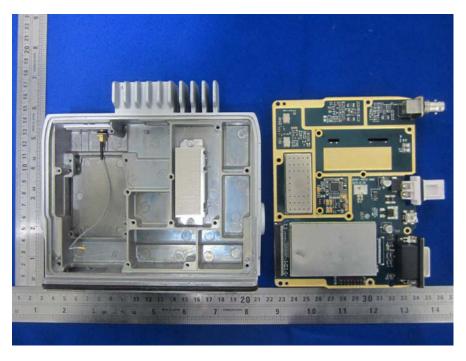

**EUT – Main Board Bottom With Shielding View** 

**EUT – Main Board Bottom Without Shielding View** 

**EUT – Uncover View** 

**EUT – Sub Board Uncover 1 View** 

**EUT – Sub Board Uncover 2 View** 

**EUT – Sub Board Top View** 