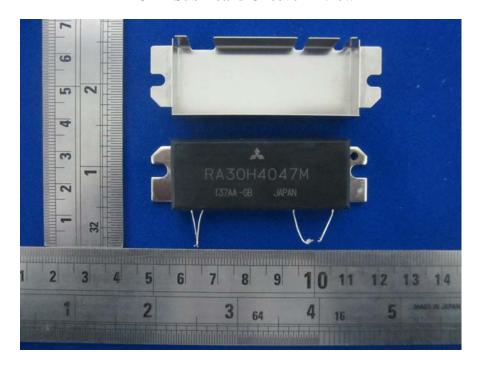

**EUT – Main Board Bottom With Shielding View** 

**EUT – Main Board Bottom Without Shielding View** 

**EUT – Uncover View** 

**EUT – Sub Board Uncover 1 View** 

**EUT – Sub Board Uncover 2 View** 

**EUT – Sub Board Top View** 