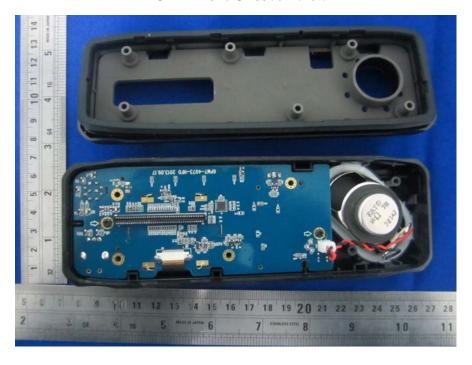

## **EXHIBIT C - EUT INTERNAL PHOTOGRAPHS**

**EUT – Front Cover Off View** 

**EUT – Front Cover Off View** 

**EUT – Uncover View** 

**EUT – Cover Off View** 

**EUT – Main Board Top With Shielding View** 

**EUT – Main Board Top Without Shielding View** 