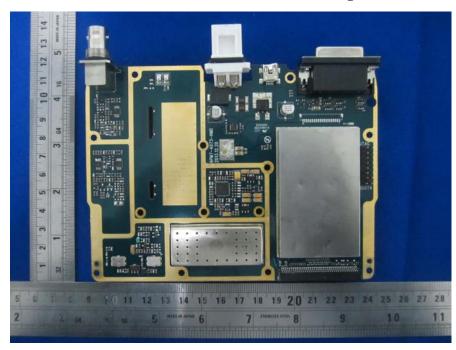

**EUT – Main Board Bottom With Shielding View** 

**EUT – Main Board Bottom Without Shielding View** 

**EUT – Uncover View** 

**EUT – Sub Board Uncover 1 View** 

**EUT – Sub Board Uncover 2 View** 

**EUT – Sub Board Top View** 