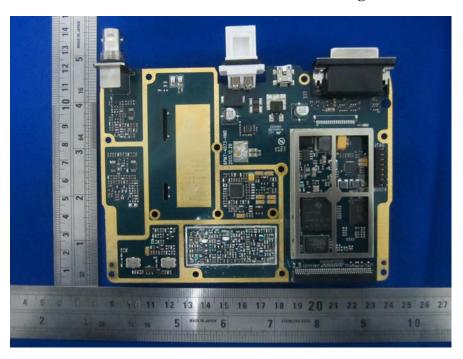

**EUT – Main Board Bottom With Shielding View** 

**EUT – Main Board Bottom Without Shielding View** 

**EUT – Uncover View** 

**EUT – Sub Board Uncover 1 View** 

**EUT – Sub Board Uncover 2 View** 

**EUT – Sub Board Top View** 