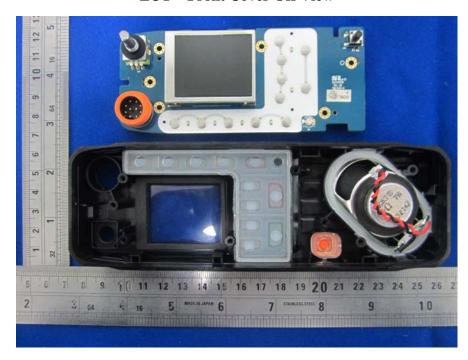

**EUT – Sub Board Bottom View** 

**EUT – Front Uncover View** 

**EUT – Front Cover Off View** 

**EUT – Display Board Top View** 

**EUT – Display Board Bottom View** 