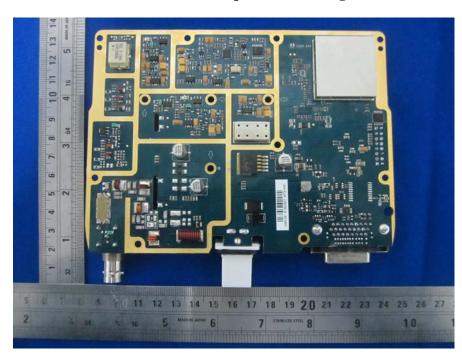

## **EXHIBIT C - EUT INTERNAL PHOTOGRAPHS**

**EUT – Front Cover Off View** 

**EUT – Front Cover Off View** 

**EUT – Uncover View** 

**EUT – Cover Off View** 

**EUT – Main Board Top With Shielding View** 

**EUT – Main Board Top Without Shielding View** 