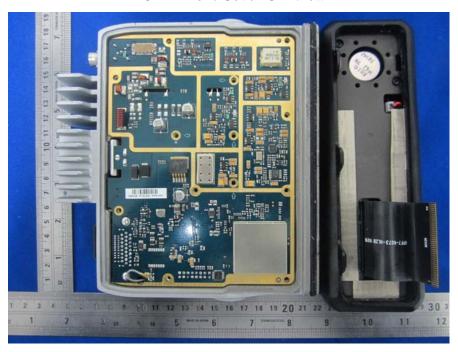

## **EXHIBIT C - EUT INTERNAL PHOTOGRAPHS**

**EUT – Front Cover Off View** 

**EUT – Front Cover Off View** 

**EUT – Uncover View** 

**EUT – Cover Off View** 

**EUT – Main Board Top With Shielding View** 

**EUT – Main Board Top Without Shielding View** 