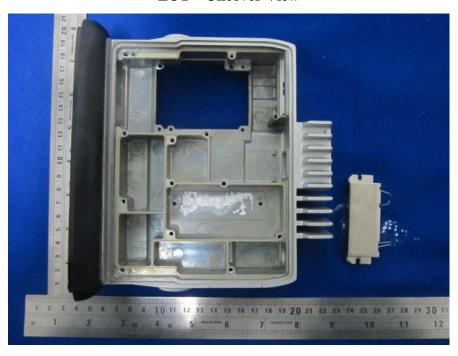

## **EXHIBIT C - EUT INTERNAL PHOTOGRAPHS**

**EUT – Front Cover Off View** 

**EUT – Front Cover Off View** 

**EUT – Uncover View** 

**EUT – Cover Off View** 

**EUT – Main Board Top With Shielding View** 

**EUT – Main Board Top Without Shielding View** 