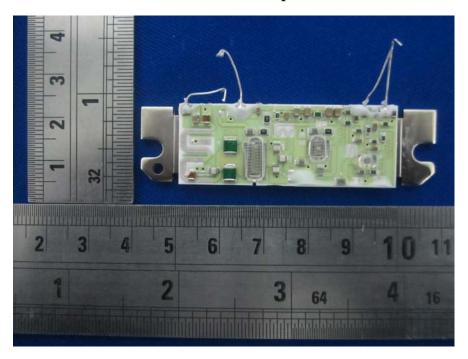

**EUT – Main Board Bottom With Shielding View** 

**EUT – Main Board Bottom Without Shielding View** 

**EUT – Uncover View** 

**EUT – Sub Board Uncover 1 View** 

**EUT – Sub Board Uncover 2 View** 

**EUT – Sub Board Top View** 

**EUT – Sub Board Bottom View** 

**EUT – Front Uncover View** 

**EUT – Front Cover Off View** 

**EUT – Display Board Top View** 

**EUT – Display Board Bottom View** 