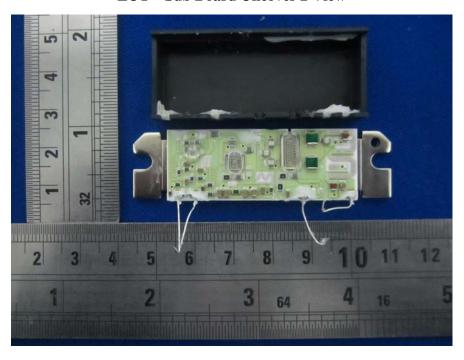

**EUT – Main Board Bottom With Shielding View** 

**EUT – Main Board Bottom Without Shielding View** 

**EUT – Uncover View** 

**EUT – Sub Board Uncover 1 View** 

**EUT – Sub Board Uncover 2 View** 

**EUT – Sub Board Top View** 

**EUT – Sub Board Bottom View** 

**EUT – Front Uncover View** 

**EUT – Front Cover Off View** 

**EUT – Display Board Top View** 

**EUT – Display Board Bottom View** 