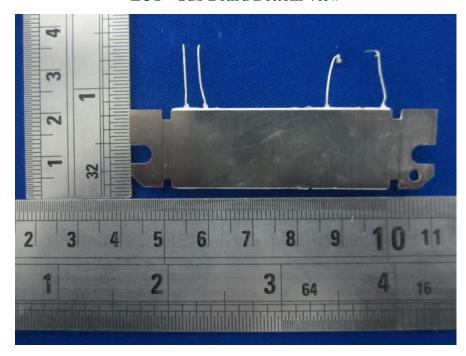

**EUT – Main Board Bottom With Shielding View** 

**EUT – Main Board Bottom Without Shielding View** 

**EUT – Uncover View** 

**EUT – Sub Board Uncover 1 View** 

**EUT – Sub Board Uncover 2 View** 

**EUT – Sub Board Top View** 