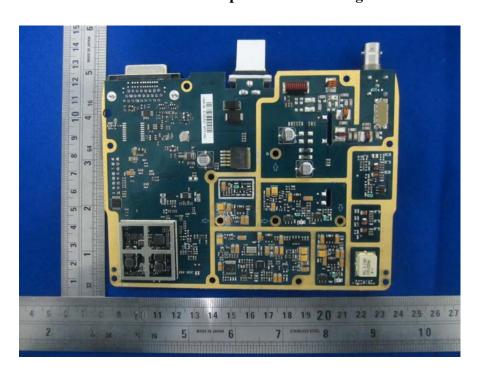

## **EXHIBIT C - EUT INTERNAL PHOTOGRAPHS**

**EUT – Front Cover Off View** 

**EUT – Front Cover Off View** 

**EUT – Uncover View** 

**EUT – Cover Off View** 

**EUT – Main Board Top With Shielding View** 

**EUT – Main Board Top Without Shielding View** 

**EUT – Main Board Bottom With Shielding View** 

**EUT – Main Board Bottom Without Shielding View** 

**EUT – Uncover View** 

**EUT – Sub Board Uncover 1 View** 

**EUT – Sub Board Uncover 2 View** 

**EUT – Sub Board Top View** 