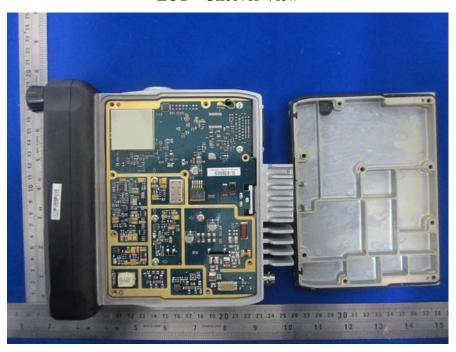

## **EXHIBIT C - EUT INTERNAL PHOTOGRAPHS**

**EUT – Front Cover Off View** 

**EUT – Front Cover Off View** 

**EUT – Uncover View** 

**EUT – Cover Off View** 

**EUT – Main Board Top With Shielding View** 

**EUT – Main Board Top Without Shielding View** 