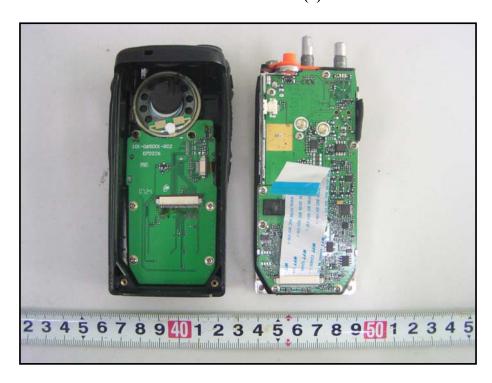

## **EXHIBIT C - EUT INTERNAL PHOTOGRAPHS**

**EUT – Uncovered View** 



**EUT – Inside View (1)** 



## **EUT – Inside View (2)**



**EUT – Inside View (3)** 



## **EUT - Main Board Top View**



**EUT - Main Board Bottom View** 



**EUT – Main Keyboard Top View** 



**EUT - Main Keyboard Bottom View** 



**EUT - PTT Keyboard Top View** 



**EUT - PTT Keyboard Bottom View** 



**EUT – Battery Top View** 



**EUT – Battery Bottom View** 



## **EUT – Charger Front View**



**EUT – Charger Rear View** 



**EUT – Charger Uncovered off View** 



**EUT – Charger Socket Uncovered off View** 



**EUT - Charger Board Top View** 



**EUT - Charger Board Bottom View**