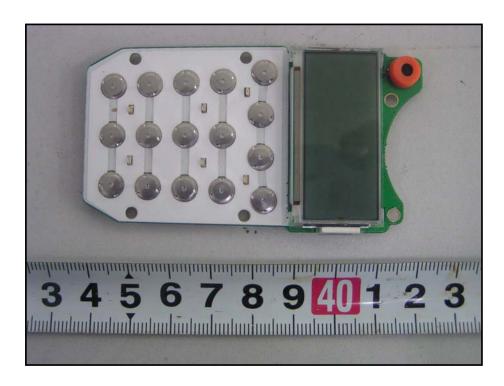

## **EUT - Main Board Top View**

**EUT - Main Board Bottom View** 

**EUT – Main Keyboard Top View** 

**EUT - Main Keyboard Bottom View** 

**EUT - PTT Keyboard Top View** 

**EUT - PTT Keyboard Bottom View** 