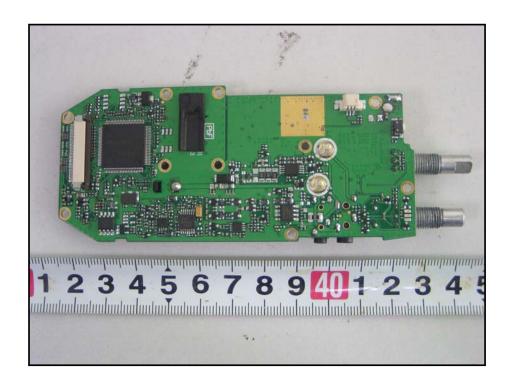

## **EUT - Main Board Top View**

**EUT - Main Board Bottom View** 

**EUT – Main Keyboard Top View** 

**EUT - Main Keyboard Bottom View** 

**EUT - PTT Keyboard Top View** 

**EUT - PTT Keyboard Bottom View** 