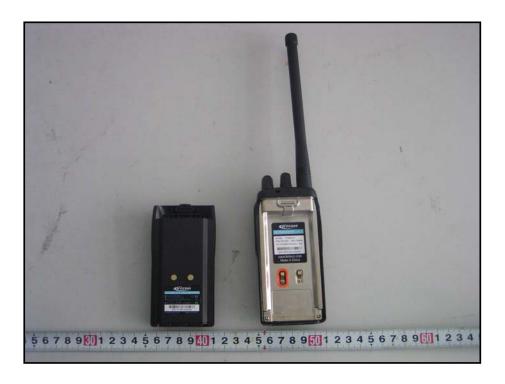

## **EXHIBIT C - EUT INTERNAL PHOTOGRAPHS**

**EUT – Uncovered View** 

**EUT – Inside View (1)** 