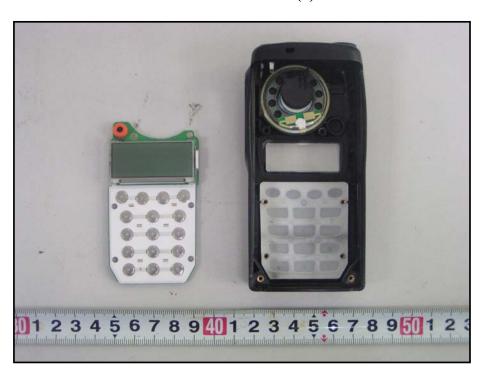

## **EUT - Main Board Top View**

**EUT - Main Board Bottom View** 

**EUT – Main Keyboard Top View** 

**EUT - Main Keyboard Bottom View** 

**EUT - PTT Keyboard Top View** 

**EUT - PTT Keyboard Bottom View** 