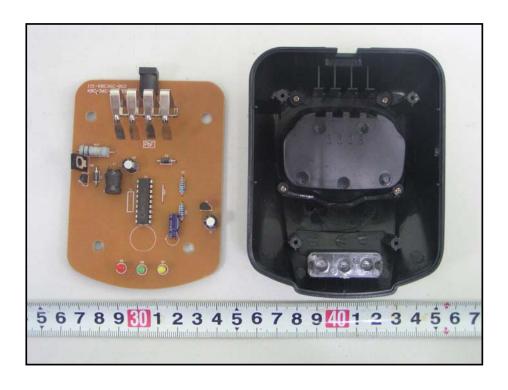

## **EUT – Charger Front View**

**EUT – Charger Rear View** 

**EUT – Charger Uncovered off View** 

**EUT – Charger Socket Uncovered off View** 

**EUT - Charger Board Top View** 

**EUT - Charger Board Bottom View** 