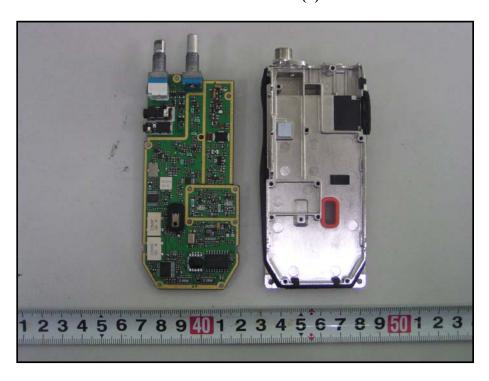

## **EUT - Main Board Top View**

**EUT - Main Board Bottom View** 

**EUT – Main Keyboard Top View** 

**EUT - Main Keyboard Bottom View** 

**EUT - PTT Keyboard Top View** 

**EUT - PTT Keyboard Bottom View** 