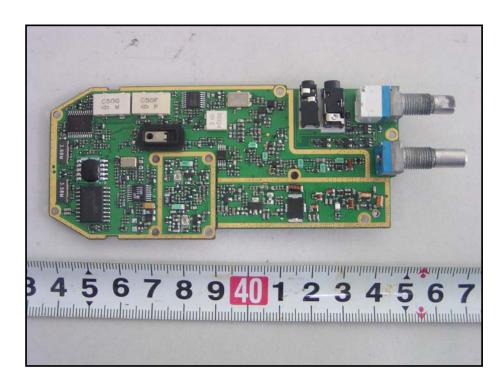

## **EUT - Main Board Top View**

**EUT - Main Board Bottom View** 

**EUT – Main Keyboard Top View** 

**EUT - Main Keyboard Bottom View** 

**EUT - PTT Keyboard Top View** 

**EUT - PTT Keyboard Bottom View** 