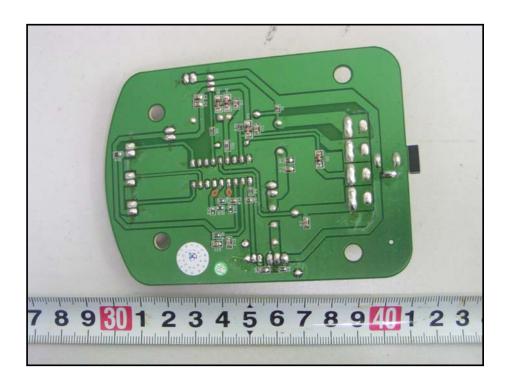

## **EUT - Main Board Top View**

**EUT - Main Board Bottom View** 

**EUT – Main Keyboard Top View** 

**EUT - Main Keyboard Bottom View** 

**EUT - PTT Keyboard Top View** 

**EUT - PTT Keyboard Bottom View** 