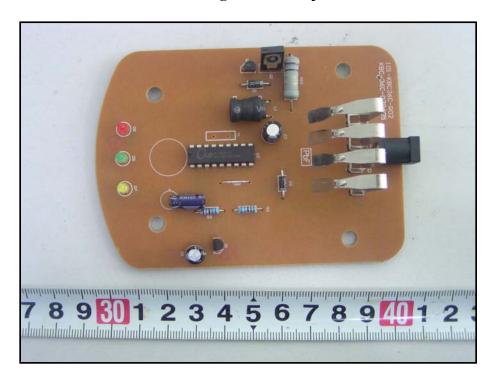

## **EUT - Main Board Top View**

**EUT - Main Board Bottom View** 

**EUT – Main Keyboard Top View** 

**EUT - Main Keyboard Bottom View** 

**EUT - PTT Keyboard Top View** 

**EUT - PTT Keyboard Bottom View** 