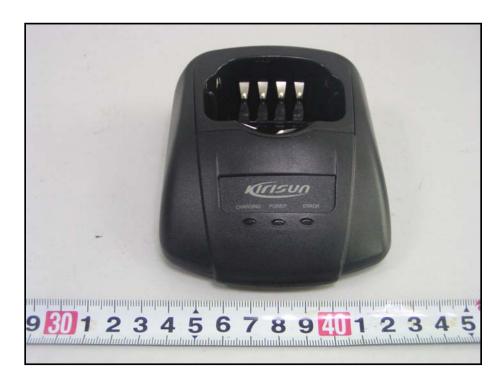

## **EUT – Charger Front View**

**EUT – Charger Rear View** 

**EUT – Charger Uncovered off View** 

**EUT – Charger Socket Uncovered off View** 

**EUT - Charger Board Top View** 

**EUT - Charger Board Bottom View** 