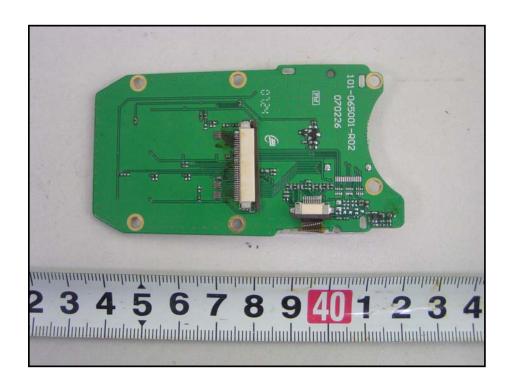

## **EUT - Main Board Top View**

**EUT - Main Board Bottom View** 

**EUT – Main Keyboard Top View** 

**EUT - Main Keyboard Bottom View** 

**EUT - PTT Keyboard Top View** 

**EUT - PTT Keyboard Bottom View** 