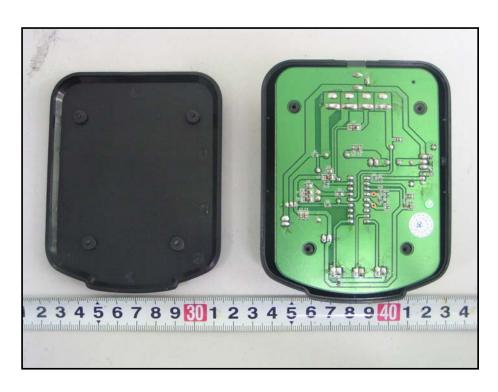

## **EUT – Charger Front View**

**EUT – Charger Rear View** 

**EUT – Charger Uncovered off View** 

**EUT – Charger Socket Uncovered off View** 

**EUT - Charger Board Top View** 

**EUT - Charger Board Bottom View** 