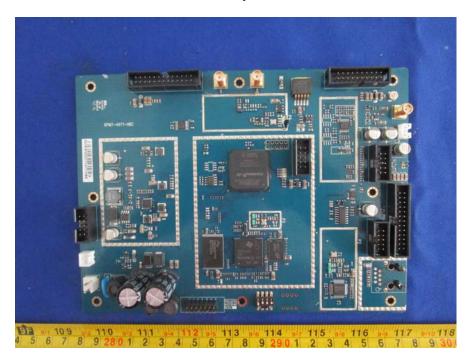

## EUT – Uncover View

EUT – Mainboard Top View

EUT – Mainboard Top Unshielded View

**EUT – Mainboard Bottom View** 

**EUT – Mainboard Bottom Unshielded View** 

EUT – RJ45 Board Top View

EUT – RJ45 Board Bottom View