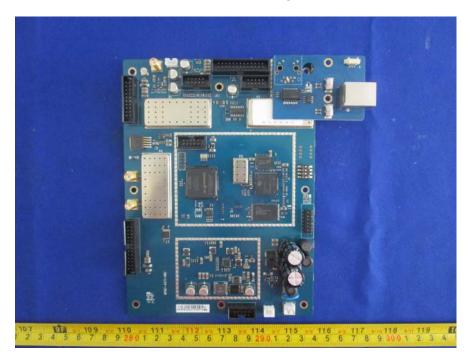

## EUT – Uncover View

EUT – Mainboard Top View

EUT – Mainboard Top Unshielded View

**EUT – Mainboard Bottom View** 

**EUT – Mainboard Bottom Unshielded View** 

EUT – RJ45 Board Top View

EUT – RJ45 Board Bottom View