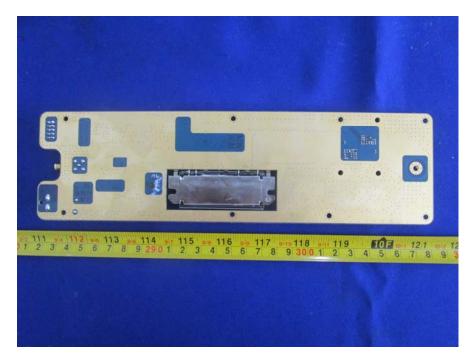

# **EXHIBIT C - EUT INTERNAL PHOTOGRAPHS**

### EUT – Uncover View



#### **EUT – Uncover View**



## EUT – Uncover View



EUT – Mainboard Top View





EUT – Mainboard Top Unshielded View

**EUT – Mainboard Bottom View** 





**EUT – Mainboard Bottom Unshielded View** 

EUT – RJ45 Board Top View





EUT – RJ45 Board Bottom View

**EUT – Power Switch Board Top View** 





**EUT – Power Switch Board Bottom View** 

**EUT – Led Board Top View** 



#### **EUT – Led Board Bottom View**



**EUT – Power Supply Top View** 





**EUT – Power Supply Bottom View** 

**EUT – Power Supply Label View** 



### **EUT – PA Board Top View**



EUT – PA Board Top Unshielded View



#### **EUT – PA Board Bottom View**



EUT – RX Board Cover Off View



### EUT – RX Board Top View



**EUT – RX Board Bottom View** 



EUT – TX Board Cover Off View



EUT –TX Board Top View





EUT – Tx Board Bottom View