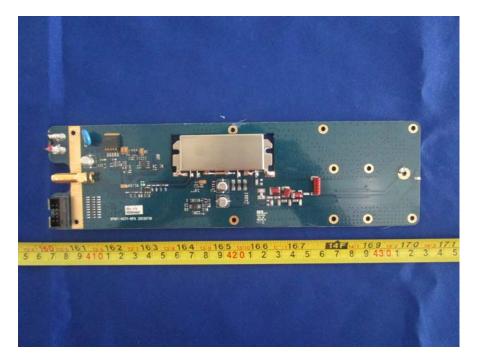

# **EXHIBIT C - EUT INTERNAL PHOTOGRAPHS**

### EUT – Uncover View



#### **EUT – Uncover View**



## EUT – Uncover View



EUT – Mainboard Top View





EUT – Mainboard Top Unshielded View

**EUT – Mainboard Bottom View** 





**EUT – Mainboard Bottom Unshielded View** 

EUT – RJ45 Board Top View





EUT – RJ45 Board Bottom View

**EUT – Power Switch Board Top View** 





**EUT – Power Switch Board Bottom View** 

**EUT – Led Board Top View** 



#### **EUT – Led Board Bottom View**



**EUT – Power Supply Top View** 





**EUT – Power Supply Bottom View** 

**EUT – Power Supply Label View** 



### **EUT – PA Board Top View**



EUT – PA Board Top Unshielded View



#### **EUT – PA Board Bottom View**



EUT – RX Board Cover Off View



### EUT – RX Board Top View



**EUT – RX Board Bottom View** 



EUT – TX Board Cover Off View



EUT –TX Board Top View





EUT – Tx Board Bottom View