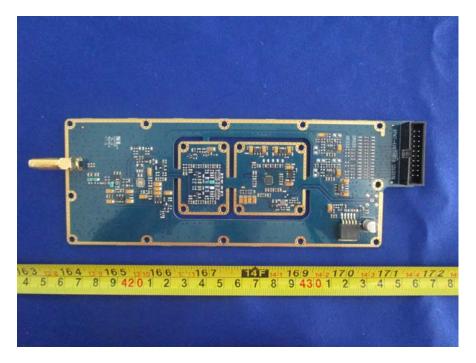

# **EXHIBIT C - EUT INTERNAL PHOTOGRAPHS**

### EUT – Uncover View



#### **EUT – Uncover View**



## EUT – Uncover View



EUT – Mainboard Top View





EUT – Mainboard Top Unshielded View

**EUT – Mainboard Bottom View** 





**EUT – Mainboard Bottom Unshielded View** 

EUT – RJ45 Board Top View





EUT – RJ45 Board Bottom View

**EUT – Power Switch Board Top View** 





**EUT – Power Switch Board Bottom View** 

**EUT – Led Board Top View** 



#### **EUT – Led Board Bottom View**



**EUT – Power Supply Top View** 





**EUT – Power Supply Bottom View** 

**EUT – Power Supply Label View** 



### **EUT – PA Board Top View**



EUT – PA Board Top Unshielded View



#### **EUT – PA Board Bottom View**



EUT – RX Board Cover Off View



### EUT – RX Board Top View



**EUT – RX Board Bottom View** 



EUT – TX Board Cover Off View



EUT –TX Board Top View





EUT – Tx Board Bottom View