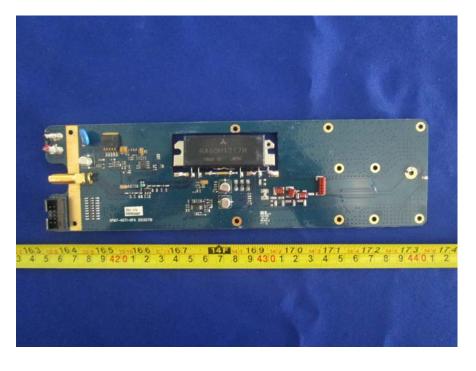

# **EXHIBIT C - EUT INTERNAL PHOTOGRAPHS**

### EUT – Uncover View



#### **EUT – Uncover View**



## EUT – Uncover View



EUT – Mainboard Top View





EUT – Mainboard Top Unshielded View

**EUT – Mainboard Bottom View** 





**EUT – Mainboard Bottom Unshielded View** 

EUT – RJ45 Board Top View





EUT – RJ45 Board Bottom View

**EUT – Power Switch Board Top View** 





**EUT – Power Switch Board Bottom View** 

**EUT – Led Board Top View** 



#### **EUT – Led Board Bottom View**



**EUT – Power Supply Top View** 





**EUT – Power Supply Bottom View** 

**EUT – Power Supply Label View** 



### **EUT – PA Board Top View**



EUT – PA Board Top Unshielded View



#### **EUT – PA Board Bottom View**



EUT – RX Board Cover Off View



### EUT – RX Board Top View



**EUT – RX Board Bottom View** 



EUT – TX Board Cover Off View



EUT –TX Board Top View





EUT – Tx Board Bottom View