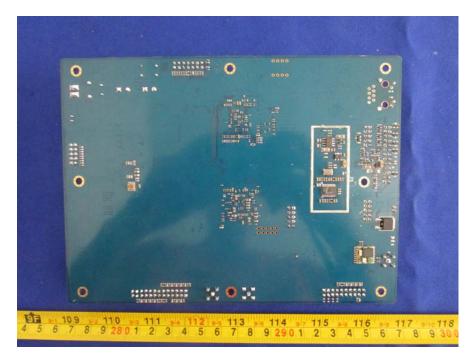

## EUT – Uncover View

EUT – Mainboard Top View

EUT – Mainboard Top Unshielded View

**EUT – Mainboard Bottom View** 

**EUT – Mainboard Bottom Unshielded View** 

EUT – RJ45 Board Top View

EUT – RJ45 Board Bottom View