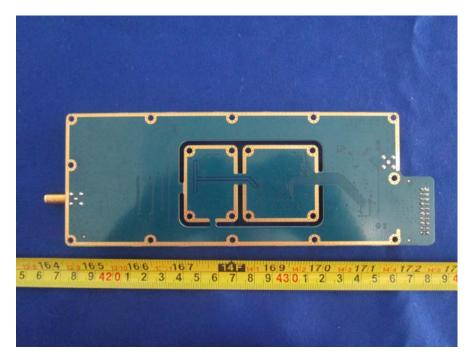

INTERNAL PHOTOGRAPHS**

### EUT – Uncover View



#### **EUT – Uncover View**



## EUT – Uncover View



EUT – Mainboard Top View





EUT – Mainboard Top Unshielded View

**EUT – Mainboard Bottom View** 





**EUT – Mainboard Bottom Unshielded View** 

EUT – RJ45 Board Top View





EUT – RJ45 Board Bottom View

**EUT – Power Switch Board Top View** 





**EUT – Power Switch Board Bottom View** 

**EUT – Led Board Top View** 



#### **EUT – Led Board Bottom View**



**EUT – Power Supply Top View** 





**EUT – Power Supply Bottom View** 

**EUT – Power Supply Label View** 



### **EUT – PA Board Top View**



EUT – PA Board Top Unshielded View



#### **EUT – PA Board Bottom View**



EUT – RX Board Cover Off View



### EUT – RX Board Top View



**EUT – RX Board Bottom View** 



EUT – TX Board Cover Off View



EUT –TX Board Top View





EUT – Tx Board Bottom View