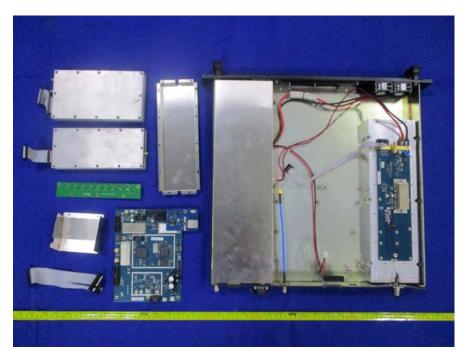

## EUT – Uncover View

EUT – Mainboard Top View

EUT – Mainboard Top Unshielded View

**EUT – Mainboard Bottom View** 

**EUT – Mainboard Bottom Unshielded View** 

EUT – RJ45 Board Top View

EUT – RJ45 Board Bottom View

**EUT – Power Switch Board Top View** 

**EUT – Power Switch Board Bottom View** 

**EUT – Led Board Top View** 