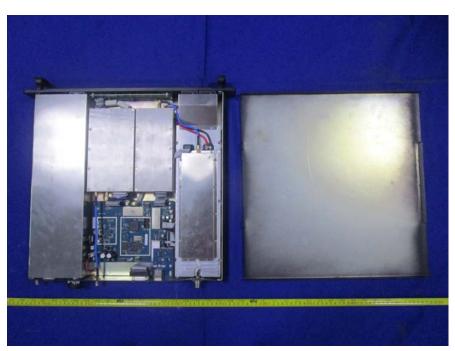

### EUT – Uncover View

#### **EUT – Uncover View**

## EUT – Uncover View

EUT – Mainboard Top View

EUT – Mainboard Top Unshielded View

**EUT – Mainboard Bottom View** 

**EUT – Mainboard Bottom Unshielded View** 

EUT – RJ45 Board Top View

EUT – RJ45 Board Bottom View