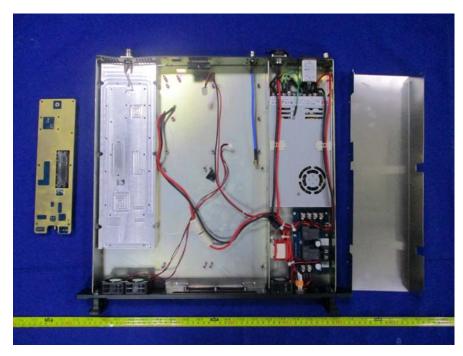

#### **EUT – Led Board Bottom View**

**EUT – Power Supply Top View** 

**EUT – Power Supply Bottom View** 

**EUT – Power Supply Label View** 

### **EUT – PA Board Top View**

EUT – PA Board Top Unshielded View