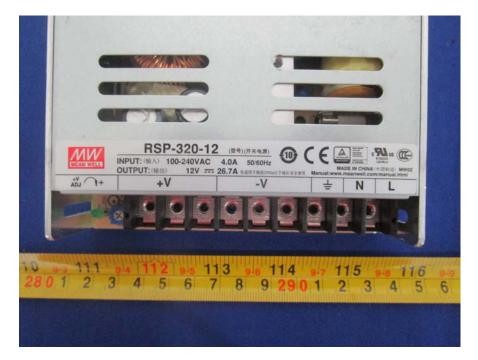

#### **EUT – Led Board Bottom View**

**EUT – Power Supply Top View** 

**EUT – Power Supply Bottom View** 

**EUT – Power Supply Label View** 