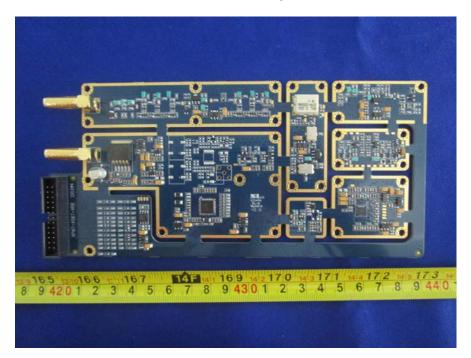

### EUT – RX Board Top View

**EUT – RX Board Bottom View** 

EUT – TX Board Cover Off View

EUT –TX Board Top View

EUT – Tx Board Bottom View