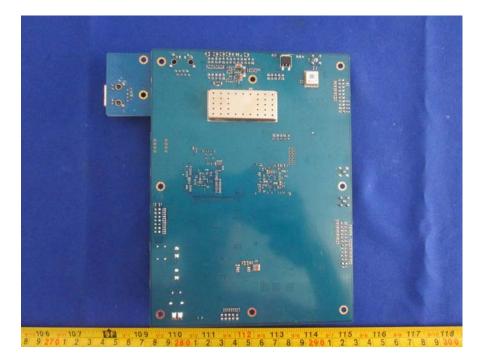

## EUT – Uncover View

EUT – Mainboard Top View

EUT – Mainboard Top Unshielded View

**EUT – Mainboard Bottom View** 

**EUT – Mainboard Bottom Unshielded View** 

EUT – RJ45 Board Top View

EUT – RJ45 Board Bottom View