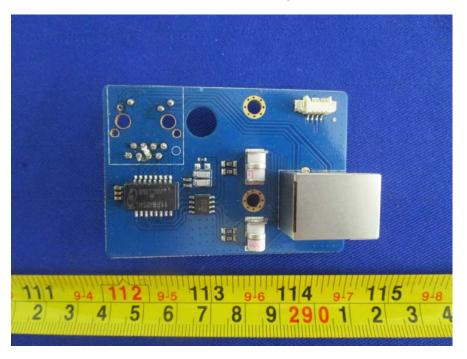

## EUT – Uncover View

EUT – Mainboard Top View

EUT – Mainboard Top Unshielded View

**EUT – Mainboard Bottom View** 

**EUT – Mainboard Bottom Unshielded View** 

EUT – RJ45 Board Top View

EUT – RJ45 Board Bottom View