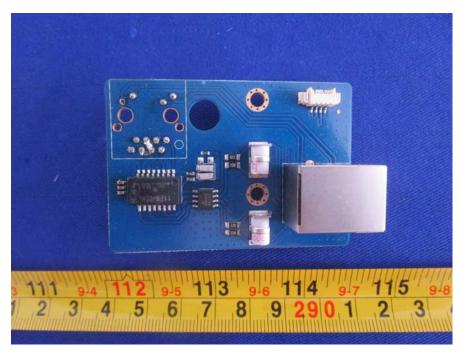

### EUT – Uncover View

EUT – Mainboard Top View

EUT – Mainboard Top Unshielded View

**EUT – Mainboard Bottom View** 

**EUT – Mainboard Bottom Unshielded View** 

EUT – RJ45 Board Top View

# EUT – RJ45 Board Bottom View

**EUT – Power Switch Board Top View** 

**EUT – Power Switch Board Bottom View** 

**EUT – Led Board Top View** 