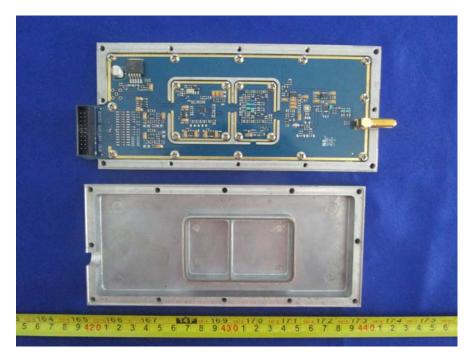

# EUT – PA Board Board Bottom View

EUT – RX Board Cover Off View

EUT – RX Board Top View

EUT –RX Board Bottom View