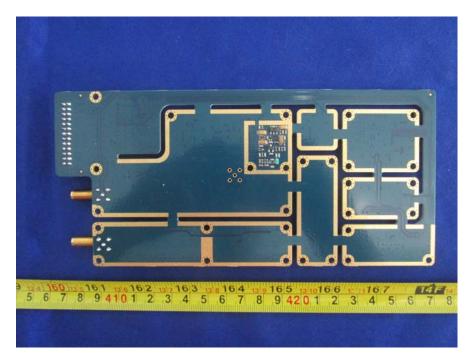

UT – Uncover View



EUT – Mainboard Top View





EUT – Mainboard Top Unshielded View

**EUT – Mainboard Bottom View** 





**EUT – Mainboard Bottom Unshielded View** 

EUT – RJ45 Board Top View



# EUT – RJ45 Board Bottom View



**EUT – Power Switch Board Top View** 





**EUT – Power Switch Board Bottom View** 

**EUT – Led Board Top View** 



#### **EUT – Led Board Bottom View**



**EUT – Power Supply Top View** 





**EUT – Power Supply Bottom View** 

**EUT – Power Supply Label View** 



# **EUT – PA Board Top View**



EUT – PA Board Board Top Unshielded View



# EUT – PA Board Board Bottom View



EUT – RX Board Cover Off View



EUT – RX Board Top View

EUT –RX Board Bottom View



# EUT – TX Board Cover Off View



EUT –TX Board Top View



# EUT – Tx Board Bottom View