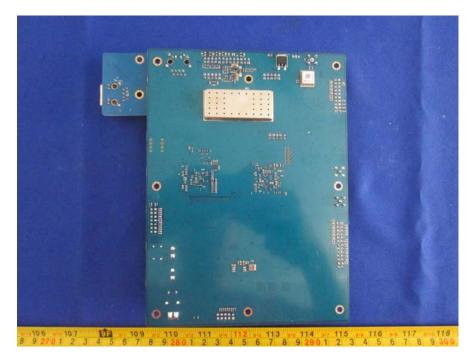

### EUT – Uncover View

EUT – Mainboard Top View

EUT – Mainboard Top Unshielded View

**EUT – Mainboard Bottom View** 

**EUT – Mainboard Bottom Unshielded View** 

EUT – RJ45 Board Top View