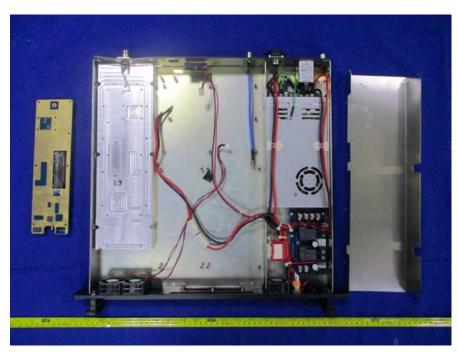

#### **EUT – Led Board Bottom View**

**EUT – Power Supply Top View** 

**EUT – Power Supply Bottom View** 

**EUT – Power Supply Label View** 

# **EUT – PA Board Top View**

EUT – PA Board Board Top Unshielded View