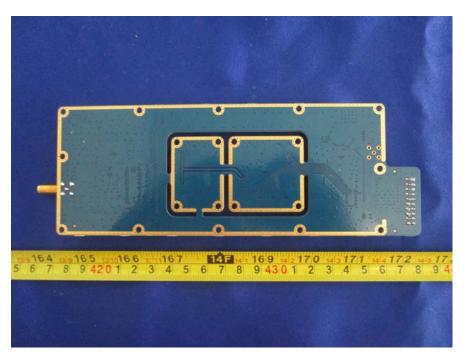

### EUT – Uncover View

EUT – Mainboard Top View

EUT – Mainboard Top Unshielded View

**EUT – Mainboard Bottom View** 

**EUT – Mainboard Bottom Unshielded View** 

EUT – RJ45 Board Top View