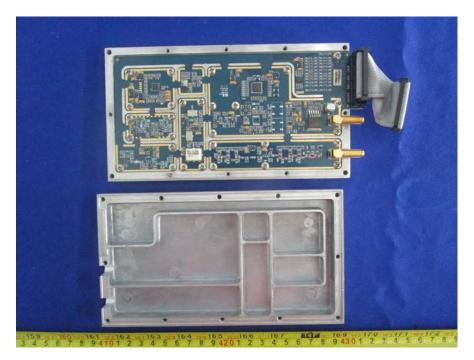

EUT – Uncover View



#### **EUT – Uncover View**



### EUT – Uncover View



EUT – Mainboard Top View





EUT – Mainboard Top Unshielded View

**EUT – Mainboard Bottom View** 





**EUT – Mainboard Bottom Unshielded View** 

EUT – RJ45 Board Top View



# EUT – RJ45 Board Bottom View



**EUT – Power Switch Board Top View** 





**EUT – Power Switch Board Bottom View** 

**EUT – Led Board Top View** 



#### **EUT – Led Board Bottom View**



**EUT – Power Supply Top View** 





**EUT – Power Supply Bottom View** 

**EUT – Power Supply Label View** 



# **EUT – PA Board Top View**



EUT – PA Board Board Top Unshielded View



# EUT – PA Board Board Bottom View



EUT – RX Board Cover Off View



EUT – RX Board Top View

EUT –RX Board Bottom View



# EUT – TX Board Cover Off View



EUT –TX Board Top View



# EUT – Tx Board Bottom View