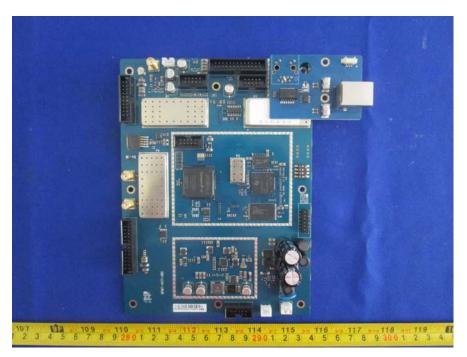

### EUT – Uncover View

EUT – Mainboard Top View

EUT – Mainboard Top Unshielded View

**EUT – Mainboard Bottom View** 

**EUT – Mainboard Bottom Unshielded View** 

EUT – RJ45 Board Top View