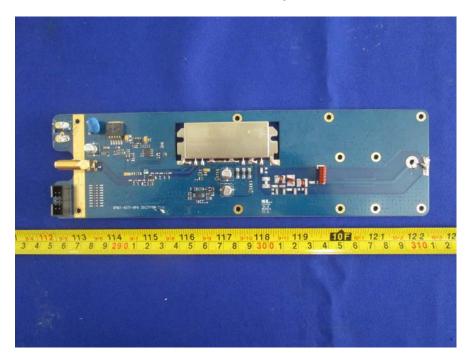

# **EXHIBIT C - EUT INTERNAL PHOTOGRAPHS**

# EUT – Uncover View



#### **EUT – Uncover View**



### EUT – Uncover View



EUT – Mainboard Top View





EUT – Mainboard Top Unshielded View

**EUT – Mainboard Bottom View** 





**EUT – Mainboard Bottom Unshielded View** 

EUT – RJ45 Board Top View



# EUT – RJ45 Board Bottom View



**EUT – Power Switch Board Top View** 





**EUT – Power Switch Board Bottom View** 

**EUT – Led Board Top View** 



#### **EUT – Led Board Bottom View**



**EUT – Power Supply Top View** 





**EUT – Power Supply Bottom View** 

**EUT – Power Supply Label View** 



# **EUT – PA Board Top View**



EUT – PA Board Board Top Unshielded View



# EUT – PA Board Board Bottom View



EUT – RX Board Cover Off View



EUT – RX Board Top View

EUT –RX Board Bottom View



# EUT – TX Board Cover Off View



EUT –TX Board Top View



# EUT – Tx Board Bottom View