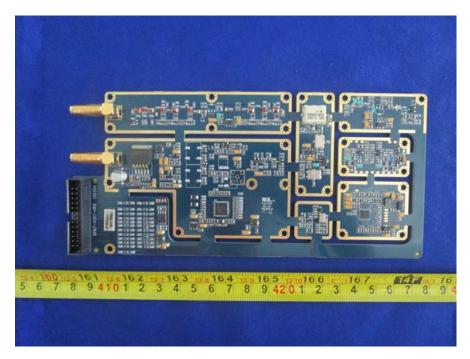

# EUT – PA Board Board Bottom View

EUT – RX Board Cover Off View

EUT – RX Board Top View

EUT –RX Board Bottom View

# EUT – TX Board Cover Off View

EUT –TX Board Top View