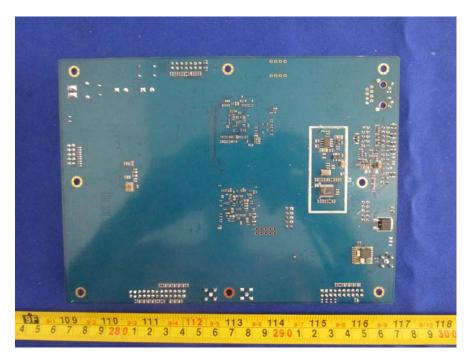

### EUT – Uncover View

EUT – Mainboard Top View

EUT – Mainboard Top Unshielded View

**EUT – Mainboard Bottom View** 

**EUT – Mainboard Bottom Unshielded View** 

EUT – RJ45 Board Top View