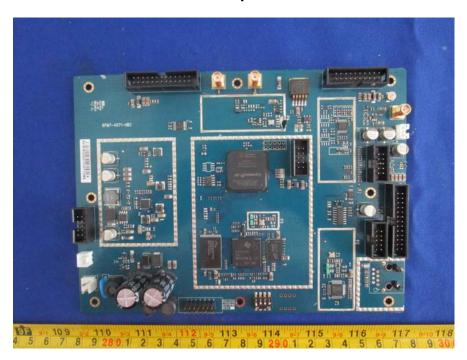

### EUT – Uncover View

EUT – Mainboard Top View

EUT – Mainboard Top Unshielded View

**EUT – Mainboard Bottom View** 

**EUT – Mainboard Bottom Unshielded View** 

EUT – RJ45 Board Top View