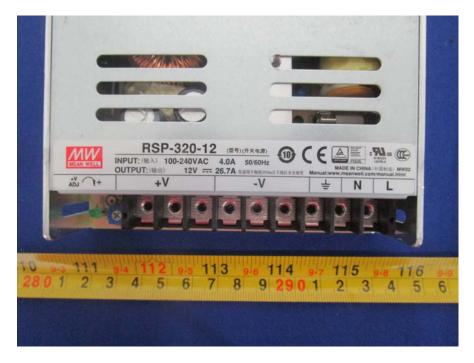

#### **EUT – Led Board Bottom View**

**EUT – Power Supply Top View** 

**EUT – Power Supply Bottom View** 

**EUT – Power Supply Label View** 