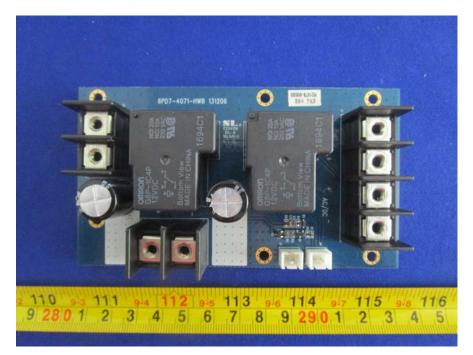

# EUT – RJ45 Board Bottom View

**EUT – Power Switch Board Top View** 

**EUT – Power Switch Board Bottom View** 

**EUT – Led Board Top View** 