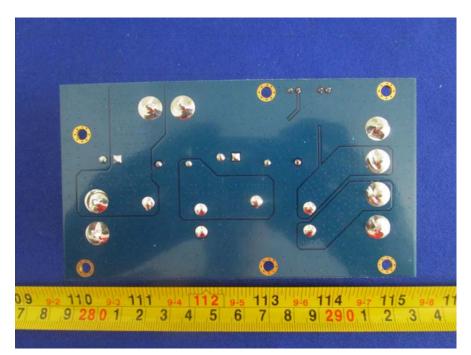

# EUT – RJ45 Board Bottom View

**EUT – Power Switch Board Top View** 

**EUT – Power Switch Board Bottom View** 

**EUT – Led Board Top View** 