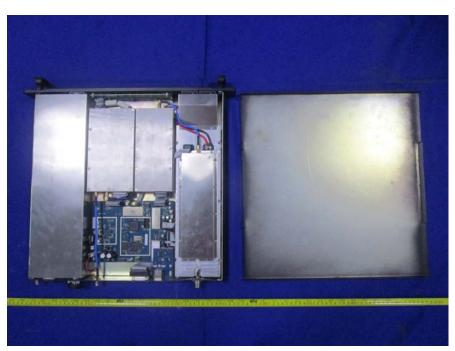

# EUT – Uncover View

#### **EUT – Uncover View**

### EUT – Uncover View

EUT – Mainboard Top View

EUT – Mainboard Top Unshielded View

**EUT – Mainboard Bottom View** 

**EUT – Mainboard Bottom Unshielded View** 

EUT – RJ45 Board Top View