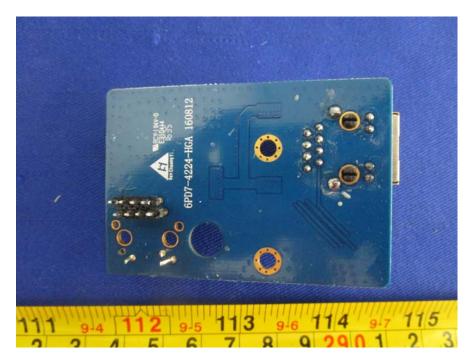

# EUT – RJ45 Board Bottom View

**EUT – Power Switch Board Top View** 

**EUT – Power Switch Board Bottom View** 

**EUT – Led Board Top View** 