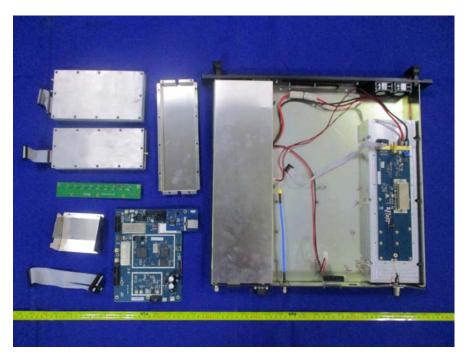

### EUT – Uncover View

EUT – Mainboard Top View

EUT – Mainboard Top Unshielded View

**EUT – Mainboard Bottom View** 

**EUT – Mainboard Bottom Unshielded View** 

EUT – RJ45 Board Top View

# EUT – RJ45 Board Bottom View

**EUT – Power Switch Board Top View** 

**EUT – Power Switch Board Bottom View** 

**EUT – Led Board Top View** 