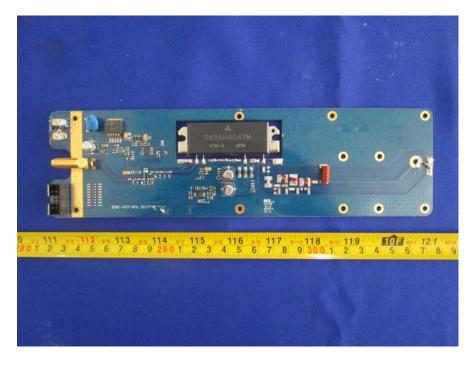

# **EXHIBIT C - EUT INTERNAL PHOTOGRAPHS**

# EUT – Uncover View



#### **EUT – Uncover View**



### EUT – Uncover View



EUT – Mainboard Top View





EUT – Mainboard Top Unshielded View

**EUT – Mainboard Bottom View** 





**EUT – Mainboard Bottom Unshielded View** 

EUT – RJ45 Board Top View



# EUT – RJ45 Board Bottom View



**EUT – Power Switch Board Top View** 





**EUT – Power Switch Board Bottom View** 

**EUT – Led Board Top View** 



#### **EUT – Led Board Bottom View**



**EUT – Power Supply Top View** 





**EUT – Power Supply Bottom View** 

**EUT – Power Supply Label View** 



# **EUT – PA Board Top View**



EUT – PA Board Board Top Unshielded View



# EUT – PA Board Board Bottom View



EUT – RX Board Cover Off View



EUT – RX Board Top View

EUT –RX Board Bottom View



# EUT – TX Board Cover Off View



EUT –TX Board Top View



# EUT – Tx Board Bottom View