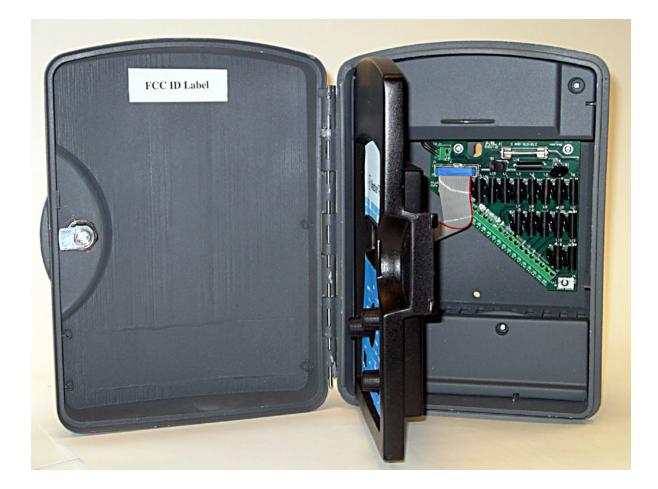

## **Photographs of EUT**

Front View of EUT with cover open, showing user controls.

Internal Photographs

FCC ID Q4LWT008

Photographs of EUT

View of EUT showing front cover open, and controller PC board mount rotated out to access interconnect board.