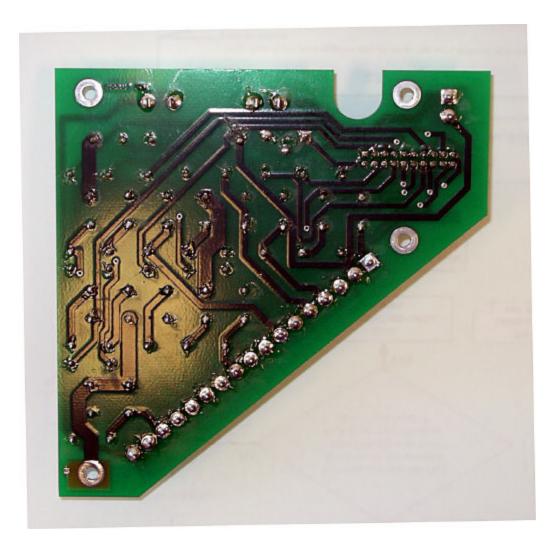

## **Photographs of EUT**

Front View of EUT with cover open, showing user controls.



Internal Photographs

FCC ID Q4LWT008

Photographs of EUT

View of EUT showing front cover open, and controller PC board mount rotated out to access interconnect board.



FCC ID Q4LWT008

# **Photographs of EUT**

View of cover over controller PC board, external antenna connection, and interconnect board.



## **Photographs of EUT**

# Front View of EUT controller board.



## **Photographs of EUT**

Rear View of EUT controller board showing antenna connection for external antenna.



FCC ID Q4LWT008

## **Photographs of EUT**

## Front view of of interconnect board.



FCC ID Q4LWT008

#### **Photographs of EUT**

## Rear view of interconnect board.