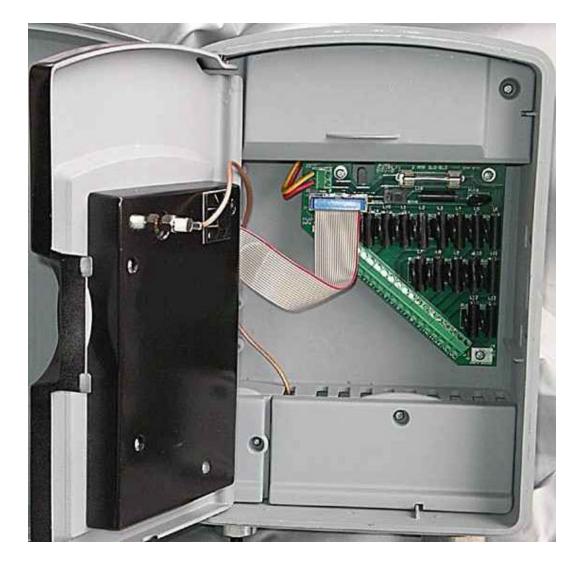

# **Photographs of EUT**

View of cover over controller PC board, external antenna connection, and interconnect board.