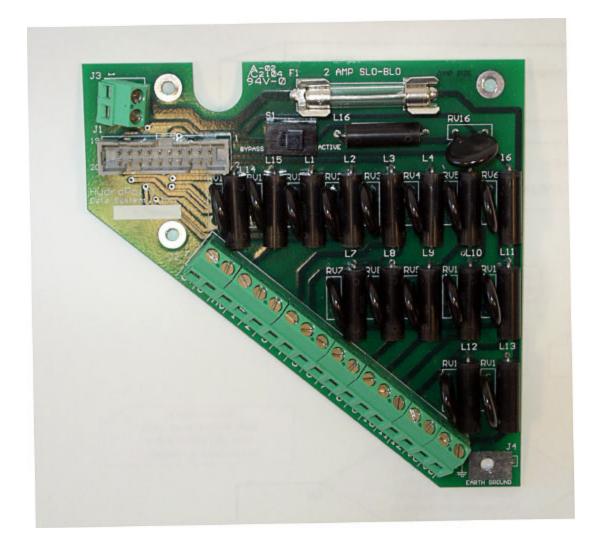

## **Photographs of EUT**

Front View of EUT with cover open, showing user controls.



Internal Photographs

FCC ID Q4LWT008

Photographs of EUT

View of EUT showing front cover open, and controller PC board mount rotated out to access interconnect board.



FCC ID Q4LWT008

# **Photographs of EUT**

View of cover over controller PC board, external antenna connection, and interconnect board.



## **Photographs of EUT**

# Front View of EUT controller board.



## **Photographs of EUT**

Rear View of EUT controller board showing antenna connection for external antenna.



FCC ID Q4LWT008

## **Photographs of EUT**

## Front view of of interconnect board.



FCC ID Q4LWT008

#### **Photographs of EUT**

## Rear view of interconnect board.