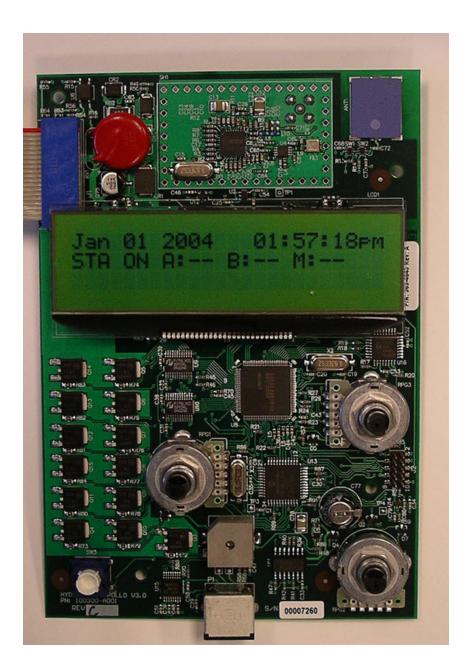

## **Photographs of EUT**

Front View of EUT with cover open, showing user controls.



Internal Photographs

FCC ID Q4LWT008

Photographs of EUT

View of EUT showing front cover open, and controller PC board mount rotated out to access interconnect board.



FCC ID Q4LWT008

# **Photographs of EUT**

View of cover over controller PC board, external antenna connection, and interconnect board.



## **Photographs of EUT**

# Front View of EUT controller board.



## **Photographs of EUT**

Rear View of EUT controller board showing antenna connection for external antenna.



FCC ID Q4LWT008

## **Photographs of EUT**

## Front view of of interconnect board.



FCC ID Q4LWT008

#### **Photographs of EUT**

## Rear view of interconnect board.