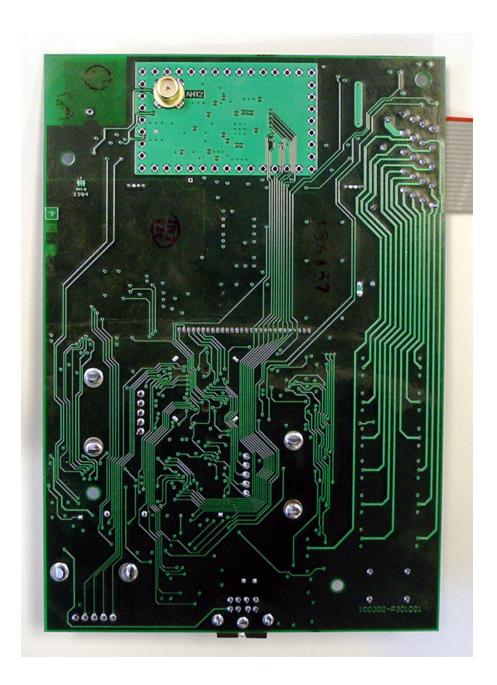

## **Photographs of EUT**

Rear View of EUT controller board showing antenna connection for external antenna.

FCC ID Q4LWT008