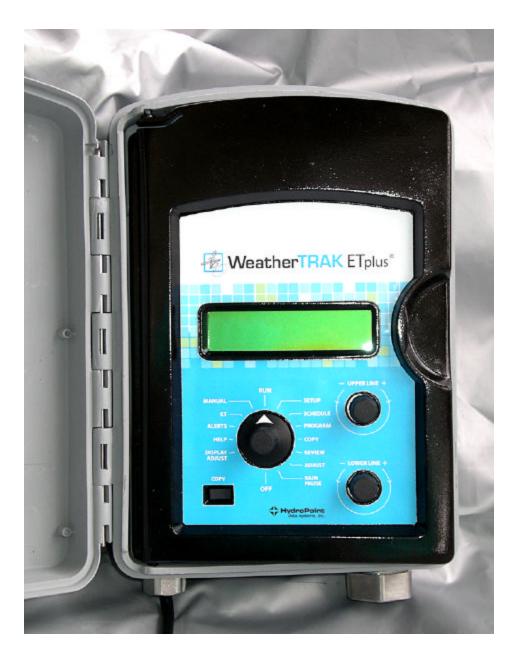

## **Photographs of EUT**

Front View of EUT with cover open, showing user controls.

Internal Photographs

FCC ID Q4LWT008

Photographs of EUT

View of EUT showing front cover open, and controller PC board mount rotated out to access interconnect board.