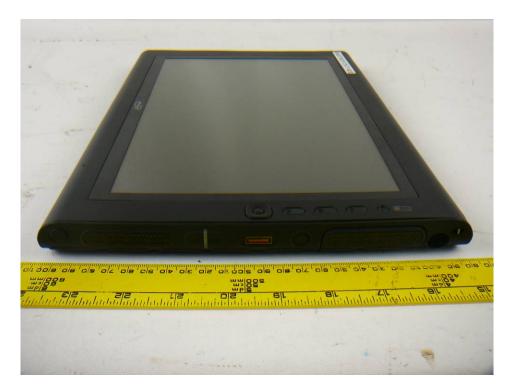

# **13** Exhibit C – EUT Photographs

# **13.1** EUT – Front View



# **13.2** EUT – Rear View



#### **13.3** Motion T008 Tablet – Top View



# 13.4 Motion T008 Tablet – Front View



#### 13.5 Motion T008 Tablet – Left Side View



#### 13.6 Motion T008 Tablet – Right Side View



# 13.7 Motion T008 Tablet – Rear Side View



13.8 Motion T008 Tablet – Bottom Side View



### **13.9** Motion T008 Tablet – Open Chassis



#### 13.10 Motion T008 Tablet – Battery View



# 13.11 WWAN Module Top View



#### 13.12 WWAN Module Bottom View





# 13.13 EUT –WLAN/BT Combo Module Top View without Shielding

### 13.14 Motion T008 Tablet – AC/DC Adapter View



#### --- END OF REPORT ---