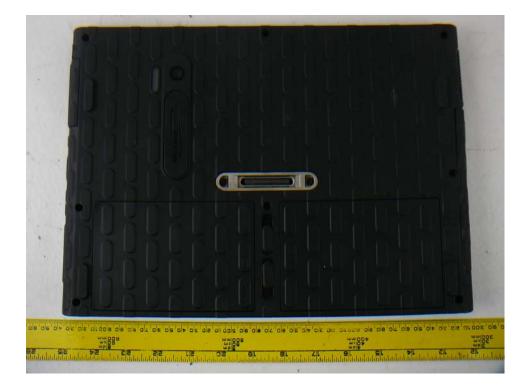

# 13.7 Motion T008 Tablet – Rear Side View

13.8 Motion T008 Tablet – Bottom Side View