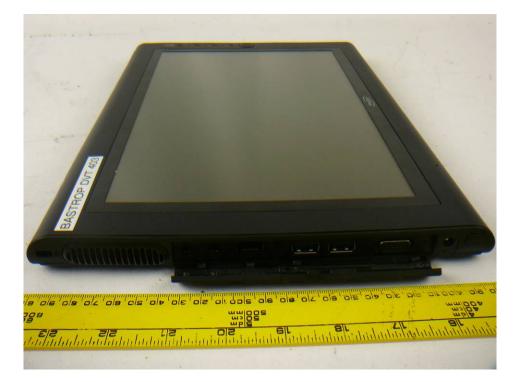

# **13** Exhibit C – EUT Photographs

# **13.1** EUT – Front View



# **13.2** EUT – Rear View



#### **13.3** Motion T008 Tablet – Top View



# 13.4 Motion T008 Tablet – Front View



#### 13.5 Motion T008 Tablet – Left Side View



#### 13.6 Motion T008 Tablet – Right Side View



# 13.7 Motion T008 Tablet – Rear Side View



13.8 Motion T008 Tablet – Bottom Side View



### **13.9** Motion T008 Tablet – Open Chassis



#### 13.10 Motion T008 Tablet – Battery View



# 13.11 WWAN Module Top View



#### 13.12 WWAN Module Bottom View





# 13.13 EUT –WLAN/BT Combo Module Top View without Shielding

### 13.14 Motion T008 Tablet – AC/DC Adapter View



#### --- END OF REPORT ---