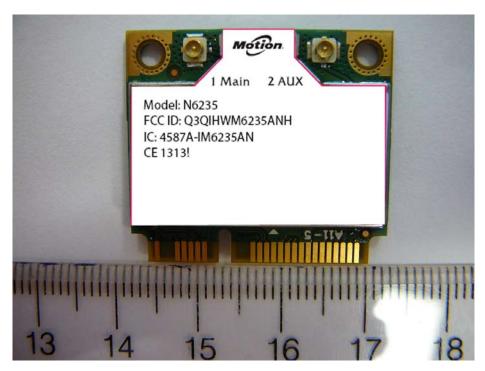

# **13** Exhibit C – EUT Photographs

# **13.1** EUT – Front View



# **13.2** EUT – Rear View



#### **13.3** Motion T008 Tablet – Top View



# 13.4 Motion T008 Tablet – Front View



#### 13.5 Motion T008 Tablet – Left Side View



#### 13.6 Motion T008 Tablet – Right Side View



# 13.7 Motion T008 Tablet – Rear Side View



13.8 Motion T008 Tablet – Bottom Side View



### **13.9** Motion T008 Tablet – Open Chassis



#### 13.10 Motion T008 Tablet – Battery View



# 13.11 WWAN Module Top View



#### 13.12 WWAN Module Bottom View





# 13.13 EUT –WLAN/BT Combo Module Top View without Shielding

### 13.14 Motion T008 Tablet – AC/DC Adapter View



#### --- END OF REPORT ---