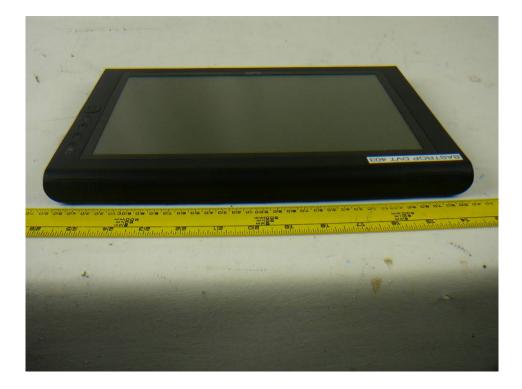

# **13** Exhibit C – EUT Photographs

# **13.1** EUT – Front View



# **13.2** EUT – Rear View



#### **13.3** Motion T008 Tablet – Top View



# 13.4 Motion T008 Tablet – Front View



#### 13.5 Motion T008 Tablet – Left Side View



#### 13.6 Motion T008 Tablet – Right Side View



# 13.7 Motion T008 Tablet – Rear Side View



13.8 Motion T008 Tablet – Bottom Side View



### **13.9** Motion T008 Tablet – Open Chassis



#### 13.10 Motion T008 Tablet – Battery View



# 13.11 WWAN Module Top View



#### 13.12 WWAN Module Bottom View





# 13.13 EUT –WLAN/BT Combo Module Top View without Shielding

### 13.14 Motion T008 Tablet – AC/DC Adapter View



#### --- END OF REPORT ---