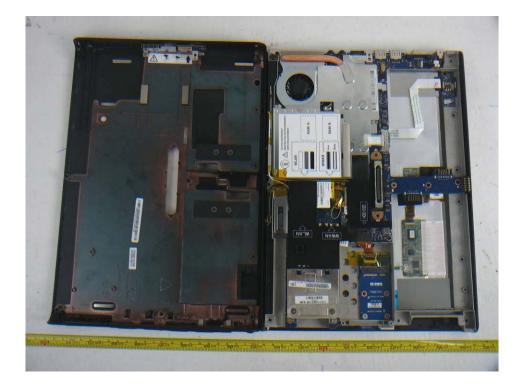

# **13** Exhibit C – EUT Photographs

# **13.1** EUT – Front View



# **13.2** EUT – Rear View



#### **13.3** Motion T008 Tablet – Top View



# 13.4 Motion T008 Tablet – Front View



#### 13.5 Motion T008 Tablet – Left Side View



#### 13.6 Motion T008 Tablet – Right Side View



# 13.7 Motion T008 Tablet – Rear Side View



13.8 Motion T008 Tablet – Bottom Side View



### **13.9** Motion T008 Tablet – Open Chassis



#### 13.10 Motion T008 Tablet – Battery View



# 13.11 WWAN Module Top View



#### 13.12 WWAN Module Bottom View





# 13.13 EUT –WLAN/BT Combo Module Top View without Shielding

### 13.14 Motion T008 Tablet – AC/DC Adapter View



#### --- END OF REPORT ---