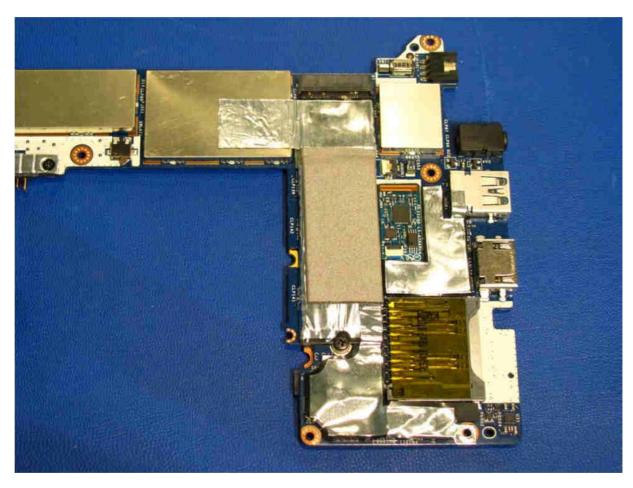

Tablet Back – Battery Removed

Tablet Internal

Tablet Back Side Internal

Tablet LCD Back Side

Tablet Internal – Back Side Upper Left Speaker

Tablet Internal – Main PCB Removed

Main PCB Front Side with RF Shields

Main PCB Back Side with RF Shields

Main PCB Back Side – Left End of PCB with RF Shields

Main PCB Back Side – Center of PCB with RF Shields

Main PCB Back Side – Right End of PCB with RF Shields

Main PCB Front Side – Right End of PCB with RF Shields