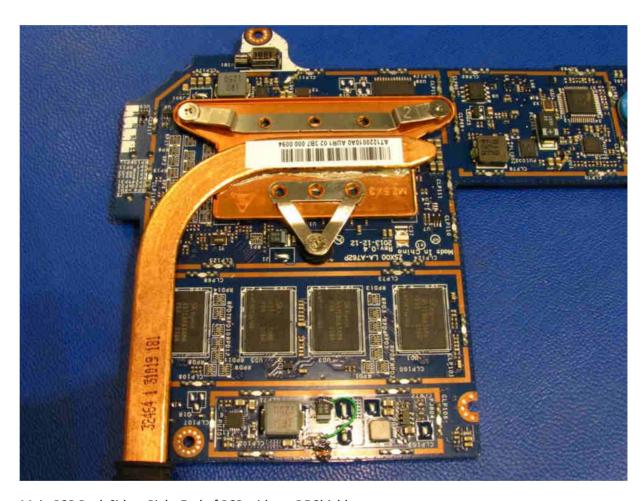

Tablet Back – Battery Removed

Tablet Internal

Tablet Back Side Internal

Tablet LCD Back Side

Tablet Internal – Back Side Upper Left Speaker

Tablet Internal – Main PCB Removed

Main PCB Front Side with RF Shields

Main PCB Back Side with RF Shields

Main PCB Back Side – Left End of PCB with RF Shields

Main PCB Back Side – Center of PCB with RF Shields

Main PCB Back Side – Right End of PCB with RF Shields

Main PCB Front Side – Right End of PCB with RF Shields