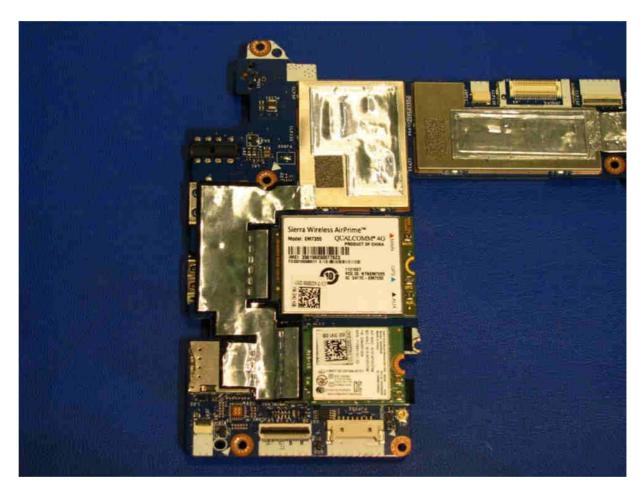

Main PCB Front Side – Center of PCB with RF Shields

Main PCB Front Side – Left End of PCB with RF Shields

Main PCB Back Side – Right End of PCB without RF Shields

Main PCB Back Side – Center of PCB without RF Shields

Main PCB Back Side – Left End of PCB without RF Shields

Main PCB Front Side – Right End of PCB without RF Shields

Main PCB Front Side – Center of PCB without RF Shields

Main PCB Front Side – Left End of PCB without RF Shields