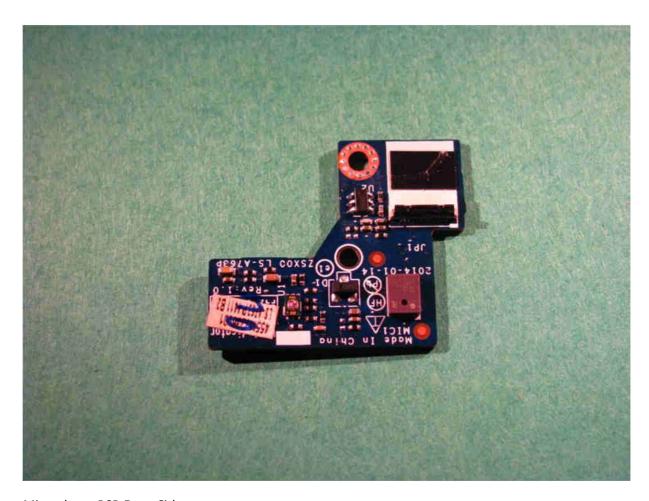

Power Button PCB Back Side

Power Button PCB Front Side

Microphone PCB Back Side

Microphone PCB Front Side

Fingerprint Reader PCB Back Side

Fingerprint Reader PCB Front Side

Volume Up / Down Button PCB Front Side