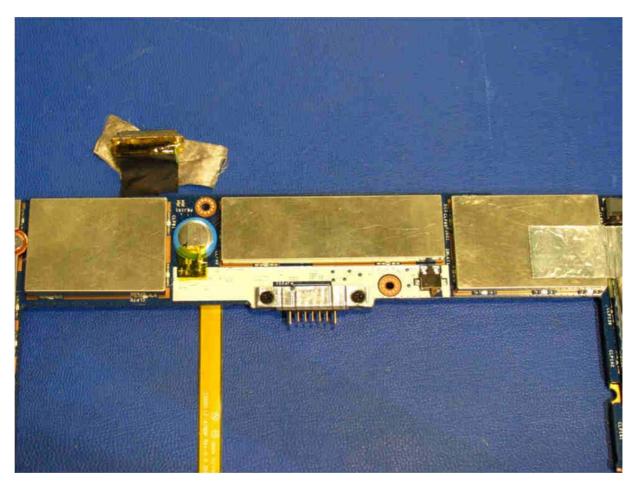

Main PCB Front Side – Center of PCB with RF Shields

Main PCB Front Side – Left End of PCB with RF Shields

Main PCB Back Side – Right End of PCB without RF Shields

Main PCB Back Side – Center of PCB without RF Shields

Main PCB Back Side – Left End of PCB without RF Shields

Main PCB Front Side – Right End of PCB without RF Shields

Main PCB Front Side – Center of PCB without RF Shields

Main PCB Front Side – Left End of PCB without RF Shields