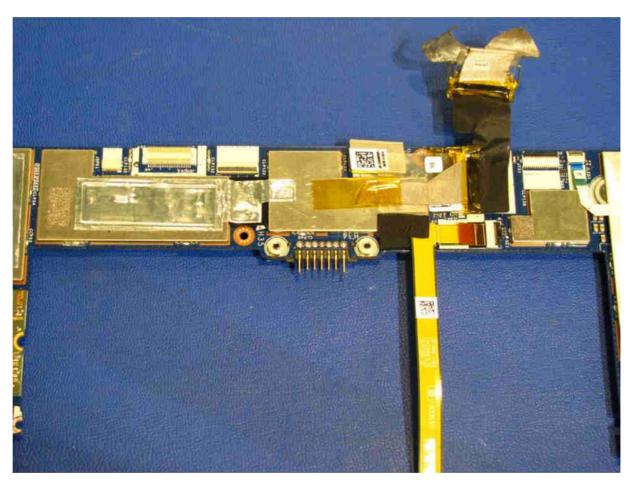

Main PCB Back Side with RF Shields

Main PCB Back Side – Left End of PCB with RF Shields

Main PCB Back Side – Center of PCB with RF Shields

Main PCB Back Side – Right End of PCB with RF Shields

Main PCB Front Side – Right End of PCB with RF Shields

Main PCB Front Side – Center of PCB with RF Shields

Main PCB Front Side – Left End of PCB with RF Shields

Main PCB Back Side – Right End of PCB without RF Shields

Main PCB Back Side – Center of PCB without RF Shields