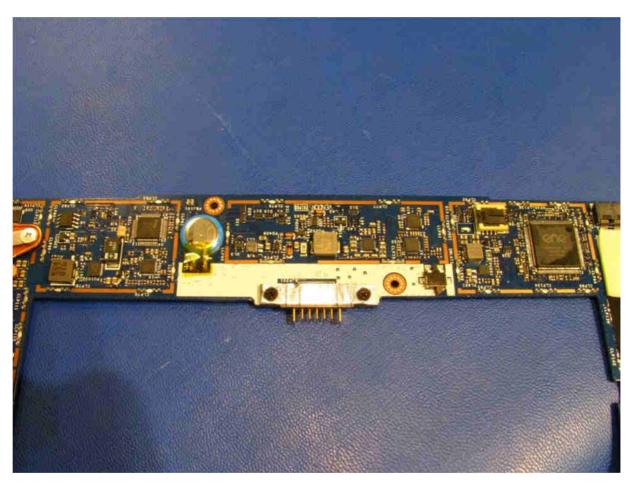

Main PCB Back Side – Left End of PCB without RF Shields

Main PCB Front Side – Right End of PCB without RF Shields

Main PCB Front Side – Center of PCB without RF Shields

Main PCB Front Side – Left End of PCB without RF Shields