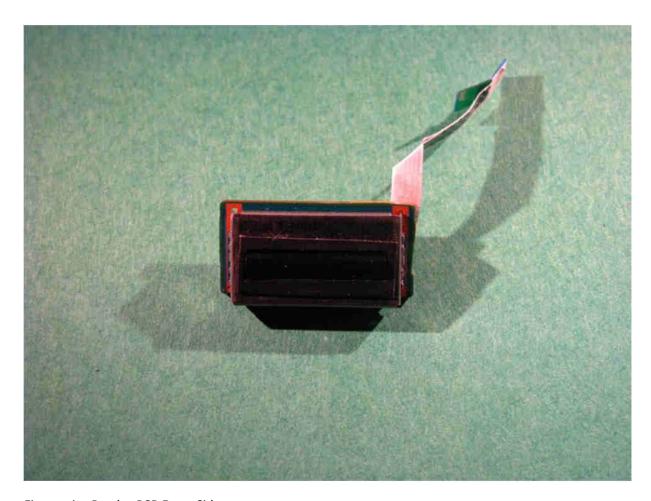

Volume Up / Down Button PCB Back Side

Ambient Light Sensor PCB Back Side

Ambient Light Sensor PCB Front Side

Camera PCB Back Side & Flash LED Front Side

Camera PCB Front Side & Flash LED Back Side

GPS Antenna Front Side