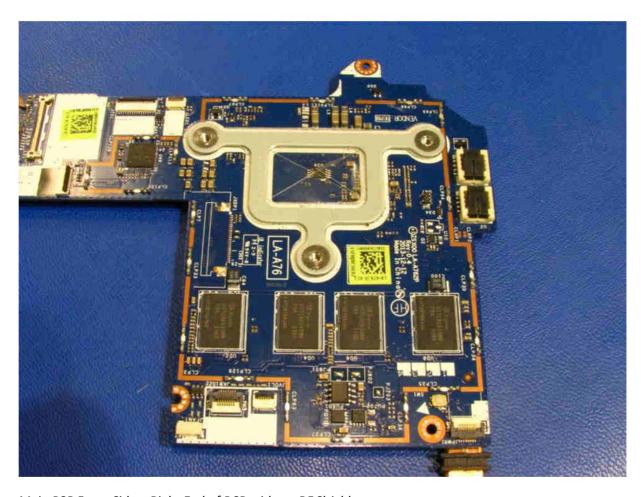

Main PCB Front Side – Center of PCB with RF Shields

Main PCB Front Side – Left End of PCB with RF Shields

Main PCB Back Side – Right End of PCB without RF Shields

Main PCB Back Side – Center of PCB without RF Shields

Main PCB Back Side – Left End of PCB without RF Shields

Main PCB Front Side – Right End of PCB without RF Shields

Main PCB Front Side – Center of PCB without RF Shields

Main PCB Front Side – Left End of PCB without RF Shields