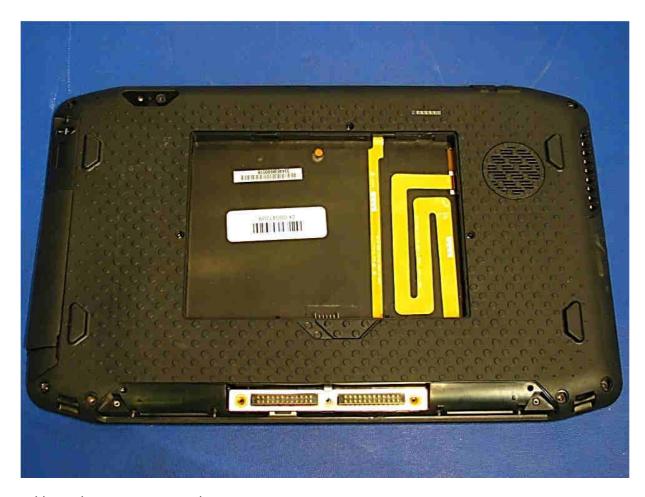

Tablet Back – Battery Removed

Tablet Internal

Tablet Back Side Internal

Tablet LCD Back Side

Tablet Internal – Back Side Upper Left Speaker

Tablet Internal – Main PCB Removed

Main PCB Front Side with RF Shields