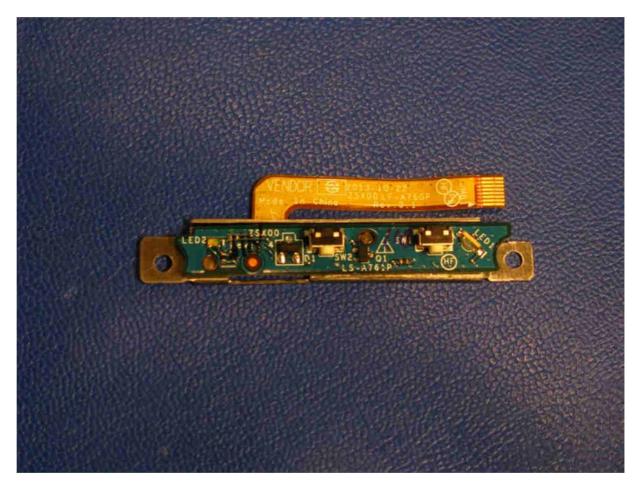

Power Button PCB Back Side

Power Button PCB Front Side

Microphone PCB Back Side

Microphone PCB Front Side

Fingerprint Reader PCB Back Side

Fingerprint Reader PCB Front Side

Volume Up / Down Button PCB Front Side