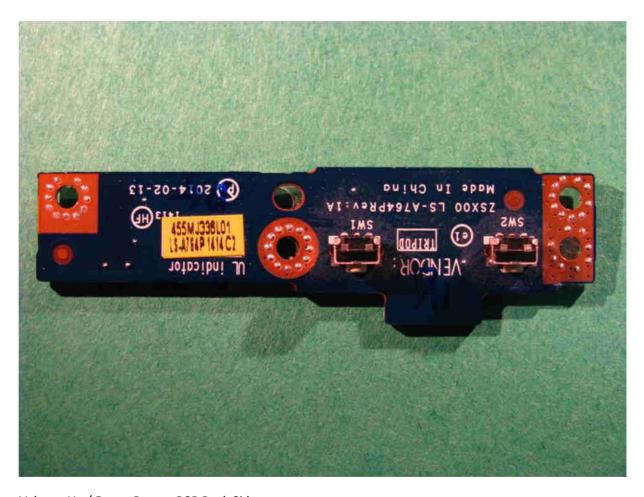

Volume Up / Down Button PCB Back Side

Ambient Light Sensor PCB Back Side

Ambient Light Sensor PCB Front Side

Camera PCB Back Side & Flash LED Front Side

Camera PCB Front Side & Flash LED Back Side

GPS Antenna Front Side