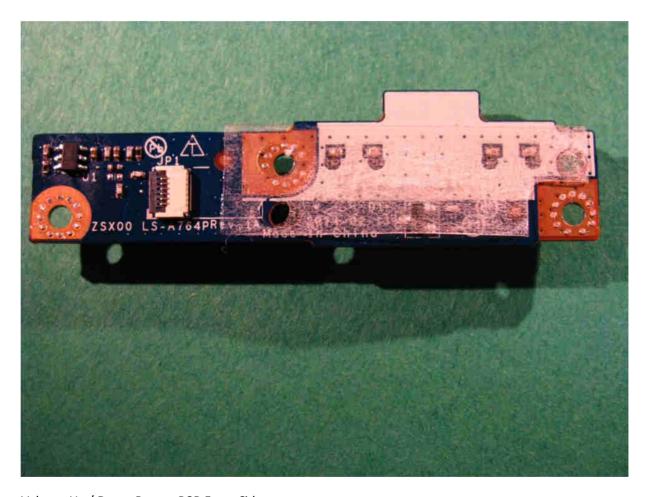

Volume Up / Down Button PCB Back Side

Ambient Light Sensor PCB Back Side

Ambient Light Sensor PCB Front Side

Camera PCB Back Side & Flash LED Front Side

Camera PCB Front Side & Flash LED Back Side

GPS Antenna Front Side