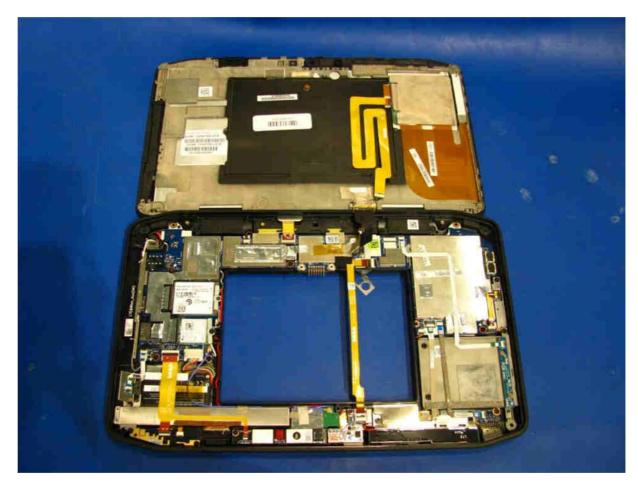

Tablet Back – Battery Removed

Tablet Internal

Tablet Back Side Internal

Tablet LCD Back Side

Tablet Internal – Back Side Upper Left Speaker

Tablet Internal – Main PCB Removed

Main PCB Front Side with RF Shields