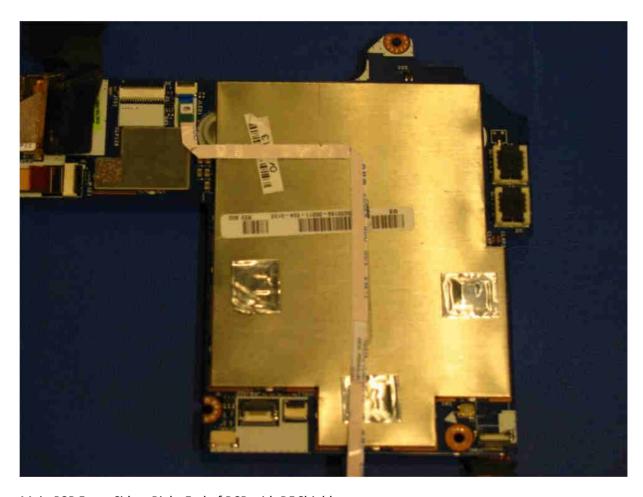

Main PCB Back Side with RF Shields

Main PCB Back Side – Left End of PCB with RF Shields

Main PCB Back Side – Center of PCB with RF Shields

Main PCB Back Side – Right End of PCB with RF Shields

Main PCB Front Side – Right End of PCB with RF Shields

Main PCB Front Side – Center of PCB with RF Shields

Main PCB Front Side – Left End of PCB with RF Shields

Main PCB Back Side – Right End of PCB without RF Shields

Main PCB Back Side – Center of PCB without RF Shields