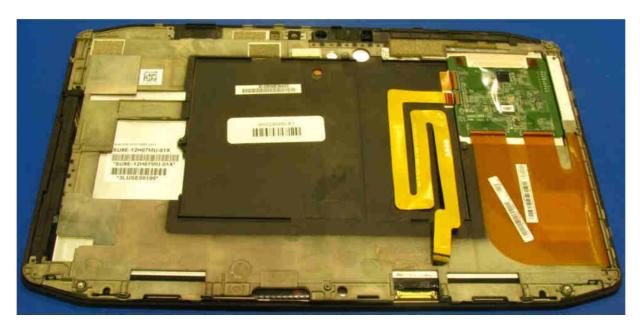

Tablet Back – Battery Removed

Tablet Internal

Tablet Back Side Internal

Tablet LCD Back Side

Tablet Internal – Back Side Upper Left Speaker

Tablet Internal – Main PCB Removed

Main PCB Front Side with RF Shields