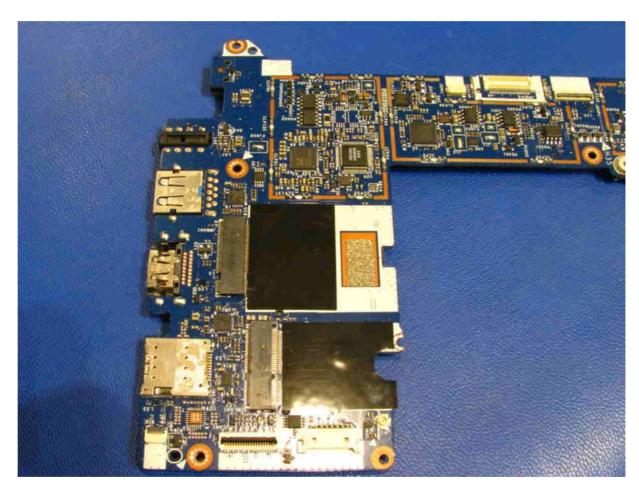

Main PCB Front Side – Center of PCB with RF Shields

Main PCB Front Side – Left End of PCB with RF Shields

Main PCB Back Side – Right End of PCB without RF Shields

Main PCB Back Side – Center of PCB without RF Shields

Main PCB Back Side – Left End of PCB without RF Shields

Main PCB Front Side – Right End of PCB without RF Shields

Main PCB Front Side – Center of PCB without RF Shields

Main PCB Front Side – Left End of PCB without RF Shields