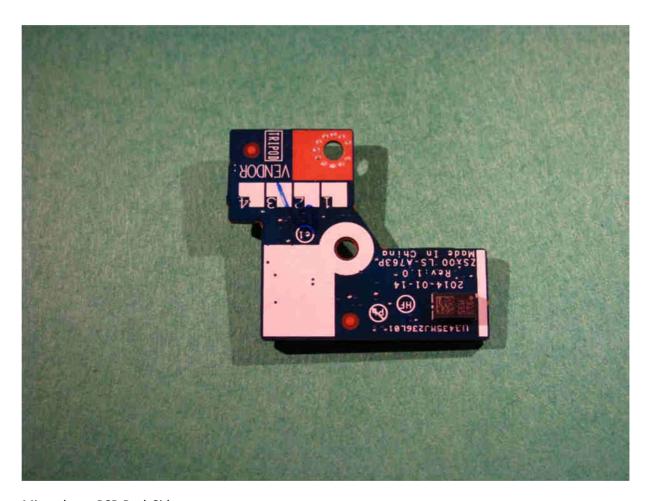

Power Button PCB Back Side

Power Button PCB Front Side

Microphone PCB Back Side

Microphone PCB Front Side

Fingerprint Reader PCB Back Side

Fingerprint Reader PCB Front Side

Volume Up / Down Button PCB Front Side