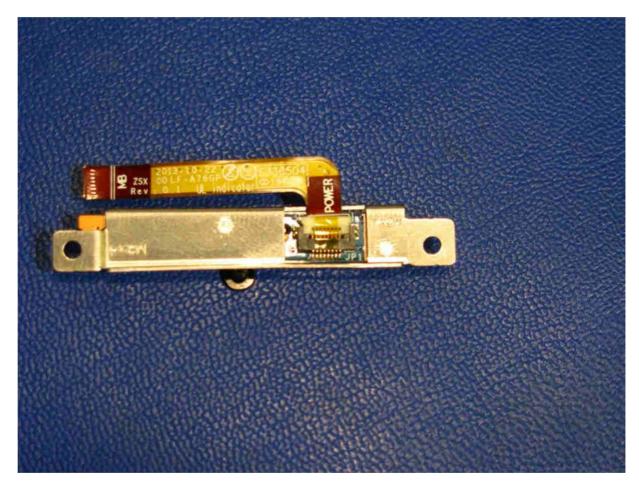

Power Button PCB Back Side

Power Button PCB Front Side

Microphone PCB Back Side

Microphone PCB Front Side

Fingerprint Reader PCB Back Side

Fingerprint Reader PCB Front Side

Volume Up / Down Button PCB Front Side