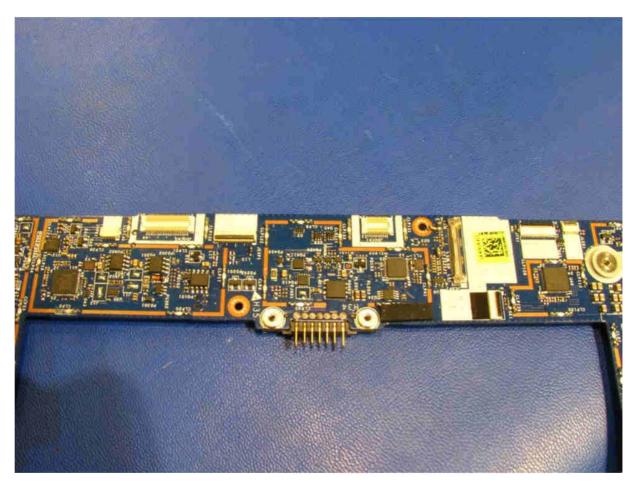

Main PCB Back Side with RF Shields

Main PCB Back Side – Left End of PCB with RF Shields

Main PCB Back Side – Center of PCB with RF Shields

Main PCB Back Side – Right End of PCB with RF Shields

Main PCB Front Side – Right End of PCB with RF Shields

Main PCB Front Side – Center of PCB with RF Shields

Main PCB Front Side – Left End of PCB with RF Shields

Main PCB Back Side – Right End of PCB without RF Shields

Main PCB Back Side – Center of PCB without RF Shields