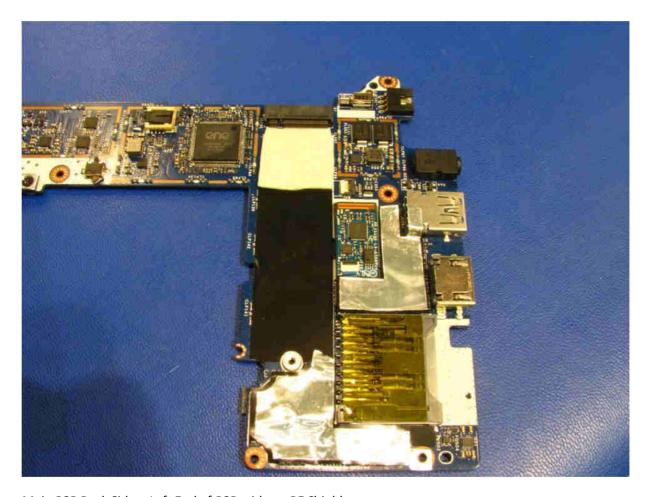

Tablet Back – Battery Removed

Tablet Internal

Tablet Back Side Internal

Tablet LCD Back Side

Tablet Internal – Back Side Upper Left Speaker

Tablet Internal – Main PCB Removed

Main PCB Front Side with RF Shields

Main PCB Back Side with RF Shields

Main PCB Back Side – Left End of PCB with RF Shields

Main PCB Back Side – Center of PCB with RF Shields

Main PCB Back Side – Right End of PCB with RF Shields

Main PCB Front Side – Right End of PCB with RF Shields