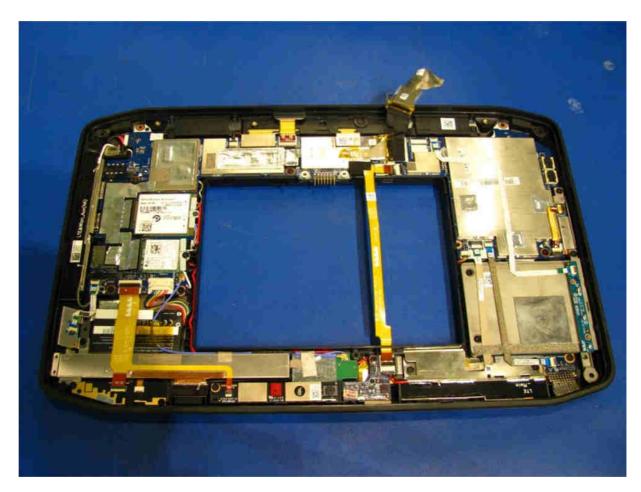

Tablet Back – Battery Removed

Tablet Internal

Tablet Back Side Internal

Tablet LCD Back Side

Tablet Internal – Back Side Upper Left Speaker

Tablet Internal – Main PCB Removed

Main PCB Front Side with RF Shields