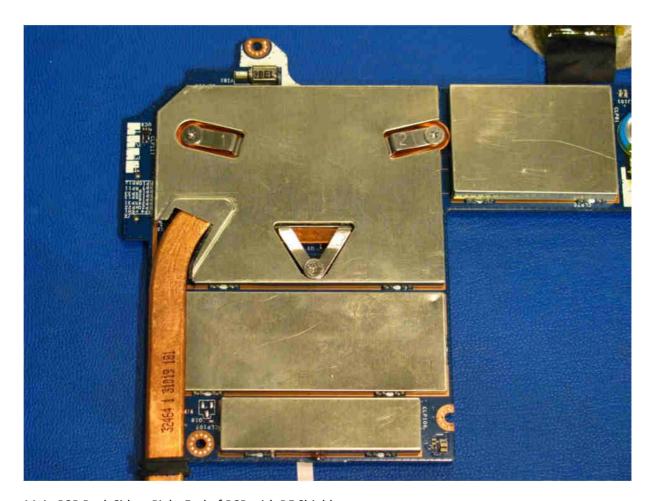

Main PCB Back Side with RF Shields

Main PCB Back Side – Left End of PCB with RF Shields

Main PCB Back Side – Center of PCB with RF Shields

Main PCB Back Side – Right End of PCB with RF Shields

Main PCB Front Side – Right End of PCB with RF Shields

Main PCB Front Side – Center of PCB with RF Shields

Main PCB Front Side – Left End of PCB with RF Shields

Main PCB Back Side – Right End of PCB without RF Shields

Main PCB Back Side – Center of PCB without RF Shields