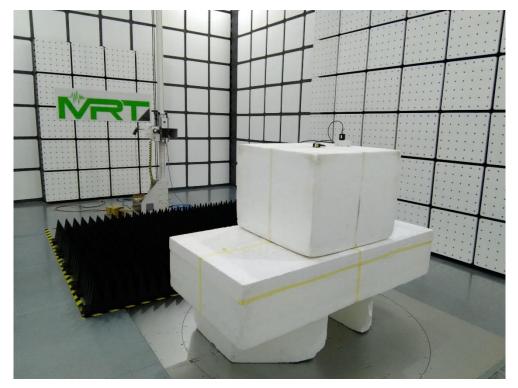

### Description: Front View of Conducted Emission Test Setup

Description: Back View of Conducted Emission Test Setup

Description: Radiated Emission Test Setup for below 1GHz

Description: Radiated Emission Test Setup for above 1GHz