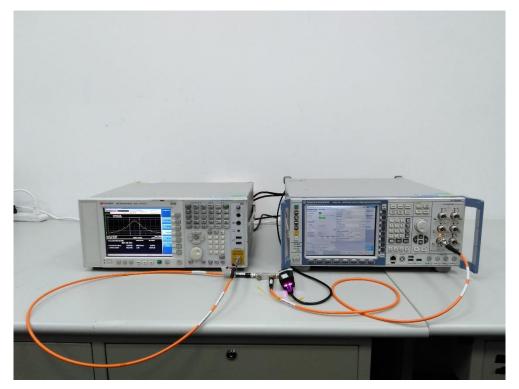

# BT Test Photograph

### Description: Front View of Conducted Emission Test Setup



Description: Back View of Conducted Emission Test Setup







Description: Radiated Emission Test Setup for below 1GHz

Description: Radiated Emission Test Setup for above 1GHz





## Description: Conducted Emission Test Setup





# BLE Test Photograph

### Description: Front View of Conducted Emission Test Setup

Description: Back View of Conducted Emission Test Setup







Description: Radiated Emission Test Setup for below 1GHz

Description: Radiated Emission Test Setup for above 1GHz





## Description: Conducted Emission Test Setup