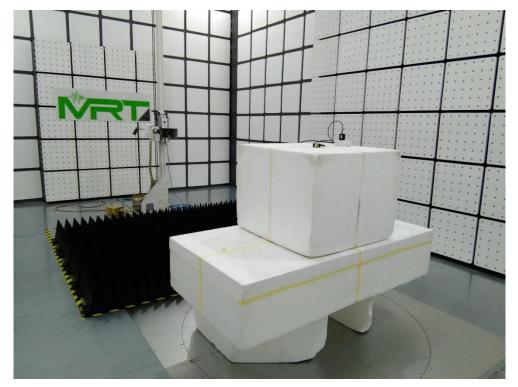

### Description: Front View of Conducted Emission Test Setup

Description: Back View of Conducted Emission Test Setup

Description: Radiated Emission Test Setup for below 1GHz

Description: Radiated Emission Test Setup for above 1GHz