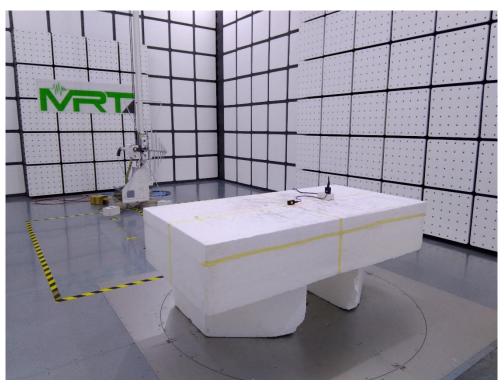

### Description: Front View of Conducted Emission Test Setup

Description: Back View of Conducted Emission Test Setup

Description: Radiated Emission Test Setup for below 1GHz

Description: Radiated Emission Test Setup for above 1GHz