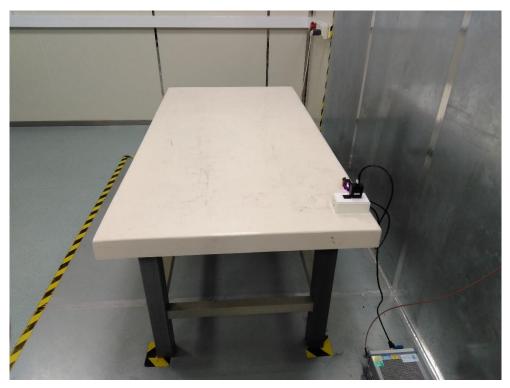

### Description: Front View of Conducted Emission Test Setup

Description: Back View of Conducted Emission Test Setup

Description: Radiated Emission Test Setup for below 1GHz

Description: Radiated Emission Test Setup for above 1GHz

## Description: Conducted Emission Test Setup