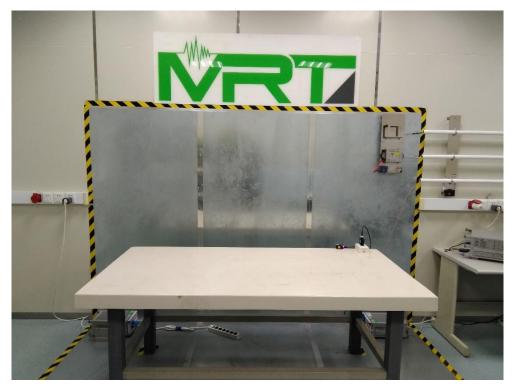

### Description: Front View of Conducted Emission Test Setup

Description: Back View of Conducted Emission Test Setup

Description: Radiated Emission Test Setup for below 1GHz

Description: Radiated Emission Test Setup for above 1GHz

## Description: Conducted Emission Test Setup