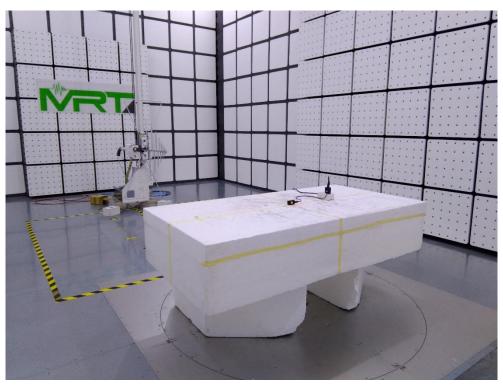

### Description: Front View of Conducted Emission Test Setup

Description: Back View of Conducted Emission Test Setup

Description: Radiated Emission Test Setup for below 1GHz

Description: Radiated Emission Test Setup for above 1GHz