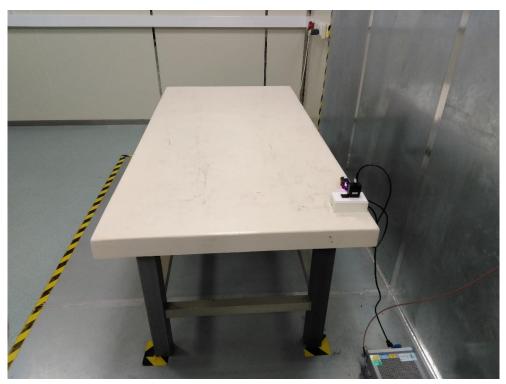

### Description: Front View of Conducted Emission Test Setup

Description: Back View of Conducted Emission Test Setup

Description: Radiated Emission Test Setup for below 1GHz

Description: Radiated Emission Test Setup for above 1GHz