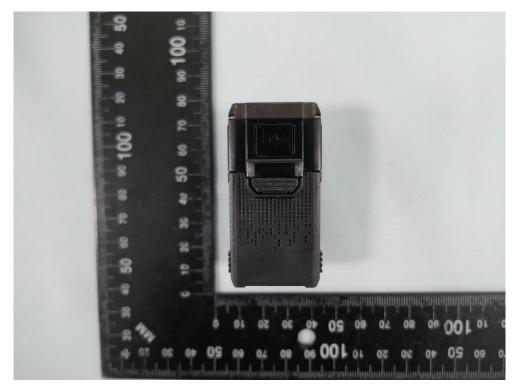

Product: BT Barcode Scanner

Brand Name: CIPHERLAB

Model Number: WR30

External Photograph

(1) EUT Photo

(2) EUT Photo