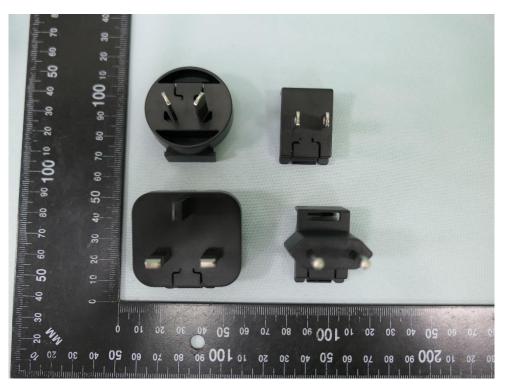

## (13) EUT Photo (Brand: CHANNEL WELL TECHNOLOGY, M/N: 2AEA010BC3D)

(14) EUT Photo (Brand: CHANNEL WELL TECHNOLOGY,M/N: 2AEA010BC3D)