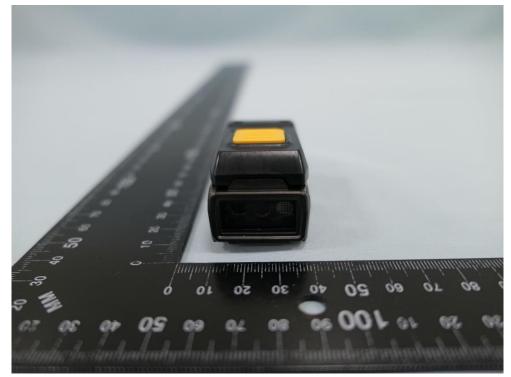

Product: BT Barcode Scanner

Brand Name: CIPHERLAB

Model Number: WR30

External Photograph

(1) EUT Photo

(2) EUT Photo