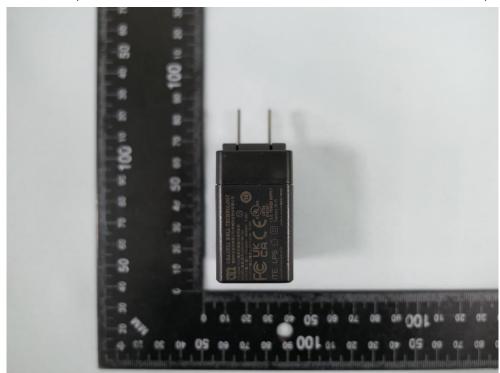

## (5) EUT Photo

(6) EUT Photo

(7) EUT Photo(Brand: CHANNEL WELL TECHNOLOGY,M/N: 2AEA010BC3D)

(8) EUT Photo(Brand: CHANNEL WELL TECHNOLOGY,M/N: 2AEA010BC3D)

(9) EUT Photo(Brand: CHANNEL WELL TECHNOLOGY,M/N: 2AEA010BC3D)