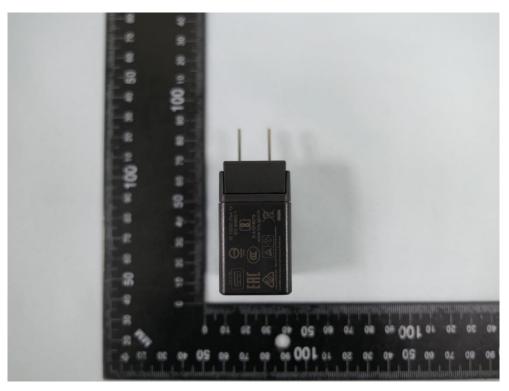

Product: BT Barcode Scanner

Brand Name: CIPHERLAB

Model Number: WR30

External Photograph

(1) EUT Photo



(2) EUT Photo





## (3) EUT Photo



(4) EUT Photo





## (5) EUT Photo



(6) EUT Photo







(7) EUT Photo(Brand: CHANNEL WELL TECHNOLOGY,M/N: 2AEA010BC3D)

(8) EUT Photo(Brand: CHANNEL WELL TECHNOLOGY,M/N: 2AEA010BC3D)







(9) EUT Photo(Brand: CHANNEL WELL TECHNOLOGY,M/N: 2AEA010BC3D)

(10) EUT Photo(Brand: CHANNEL WELL TECHNOLOGY,M/N: 2AEA010BC3D)







## (11) EUT Photo(Brand: CHANNEL WELL TECHNOLOGY,M/N: 2AEA010BC3D)

(12) EUT Photo(Brand: CHANNEL WELL TECHNOLOGY,M/N: 2AEA010BC3D)





## (13) EUT Photo (Brand: CHANNEL WELL TECHNOLOGY, M/N: 2AEA010BC3D)



(14) EUT Photo (Brand: CHANNEL WELL TECHNOLOGY,M/N: 2AEA010BC3D)