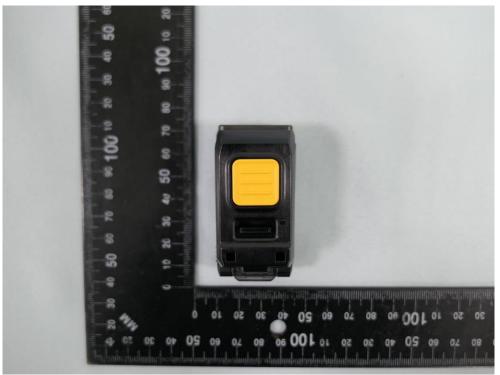

Product: BT Barcode Scanner

Brand Name: CIPHERLAB

Model Number: WR30

External Photograph

(1) EUT Photo

(2) EUT Photo