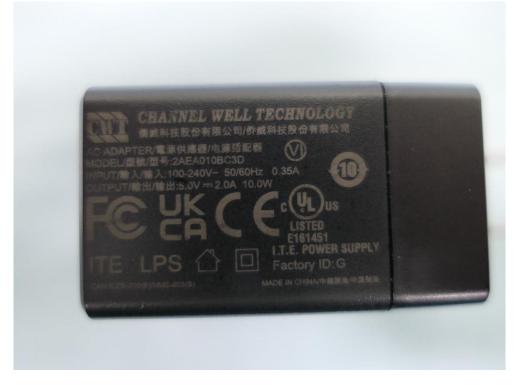

## (5) EUT Photo

(6) EUT Photo

(7) EUT Photo(Brand: CHANNEL WELL TECHNOLOGY,M/N: 2AEA010BC3D)

(8) EUT Photo(Brand: CHANNEL WELL TECHNOLOGY,M/N: 2AEA010BC3D)

(9) EUT Photo(Brand: CHANNEL WELL TECHNOLOGY,M/N: 2AEA010BC3D)

(10) EUT Photo(Brand: CHANNEL WELL TECHNOLOGY,M/N: 2AEA010BC3D)

## (11) EUT Photo(Brand: CHANNEL WELL TECHNOLOGY,M/N: 2AEA010BC3D)

(12) EUT Photo(Brand: CHANNEL WELL TECHNOLOGY,M/N: 2AEA010BC3D)

## (13) EUT Photo (Brand: CHANNEL WELL TECHNOLOGY, M/N: 2AEA010BC3D)

(14) EUT Photo (Brand: CHANNEL WELL TECHNOLOGY,M/N: 2AEA010BC3D)