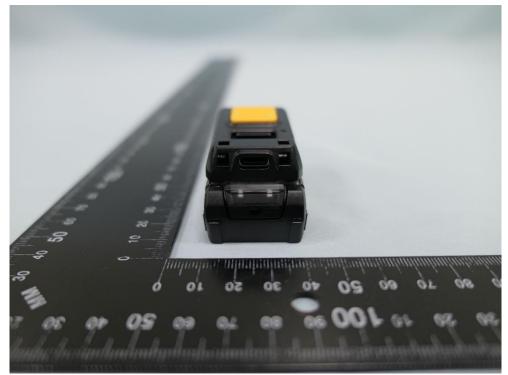

Product: BT Barcode Scanner

Brand Name: CIPHERLAB

Model Number: WR30

External Photograph

(1) EUT Photo



(2) EUT Photo





## (3) EUT Photo



(4) EUT Photo





## (5) EUT Photo



(6) EUT Photo







(7) EUT Photo(Brand: CHANNEL WELL TECHNOLOGY,M/N: 2AEA010BC3D)

(8) EUT Photo(Brand: CHANNEL WELL TECHNOLOGY,M/N: 2AEA010BC3D)







(9) EUT Photo(Brand: CHANNEL WELL TECHNOLOGY,M/N: 2AEA010BC3D)

(10) EUT Photo(Brand: CHANNEL WELL TECHNOLOGY,M/N: 2AEA010BC3D)







## (11) EUT Photo(Brand: CHANNEL WELL TECHNOLOGY,M/N: 2AEA010BC3D)

(12) EUT Photo(Brand: CHANNEL WELL TECHNOLOGY,M/N: 2AEA010BC3D)





## (13) EUT Photo (Brand: CHANNEL WELL TECHNOLOGY, M/N: 2AEA010BC3D)



(14) EUT Photo (Brand: CHANNEL WELL TECHNOLOGY,M/N: 2AEA010BC3D)