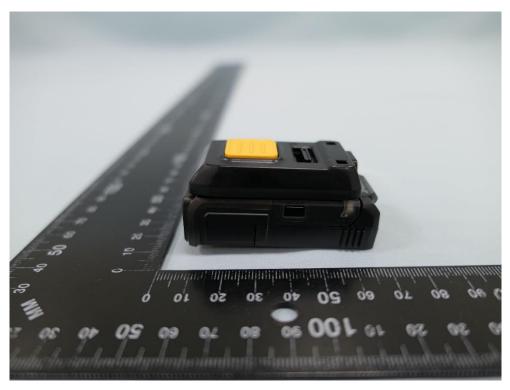

Product: BT Barcode Scanner

Brand Name: CIPHERLAB

Model Number: WR30

External Photograph

(1) EUT Photo



(2) EUT Photo





## (3) EUT Photo



(4) EUT Photo





## (5) EUT Photo



(6) EUT Photo







(7) EUT Photo(Brand: CHANNEL WELL TECHNOLOGY,M/N: 2AEA010BC3D)

(8) EUT Photo(Brand: CHANNEL WELL TECHNOLOGY,M/N: 2AEA010BC3D)







(9) EUT Photo(Brand: CHANNEL WELL TECHNOLOGY,M/N: 2AEA010BC3D)

(10) EUT Photo(Brand: CHANNEL WELL TECHNOLOGY,M/N: 2AEA010BC3D)







## (11) EUT Photo(Brand: CHANNEL WELL TECHNOLOGY,M/N: 2AEA010BC3D)

(12) EUT Photo(Brand: CHANNEL WELL TECHNOLOGY,M/N: 2AEA010BC3D)





## (13) EUT Photo (Brand: CHANNEL WELL TECHNOLOGY, M/N: 2AEA010BC3D)



(14) EUT Photo (Brand: CHANNEL WELL TECHNOLOGY,M/N: 2AEA010BC3D)