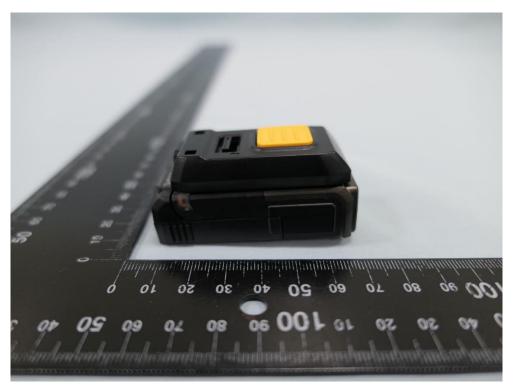

Product: BT Barcode Scanner

Brand Name: CIPHERLAB

Model Number: WR30

External Photograph

(1) EUT Photo



(2) EUT Photo





## (3) EUT Photo



(4) EUT Photo





## (5) EUT Photo



(6) EUT Photo







(7) EUT Photo(Brand: CHANNEL WELL TECHNOLOGY,M/N: 2AEA010BC3D)

(8) EUT Photo(Brand: CHANNEL WELL TECHNOLOGY,M/N: 2AEA010BC3D)







(9) EUT Photo(Brand: CHANNEL WELL TECHNOLOGY,M/N: 2AEA010BC3D)

(10) EUT Photo(Brand: CHANNEL WELL TECHNOLOGY,M/N: 2AEA010BC3D)







## (11) EUT Photo(Brand: CHANNEL WELL TECHNOLOGY,M/N: 2AEA010BC3D)

(12) EUT Photo(Brand: CHANNEL WELL TECHNOLOGY,M/N: 2AEA010BC3D)





## (13) EUT Photo (Brand: CHANNEL WELL TECHNOLOGY, M/N: 2AEA010BC3D)



(14) EUT Photo (Brand: CHANNEL WELL TECHNOLOGY,M/N: 2AEA010BC3D)