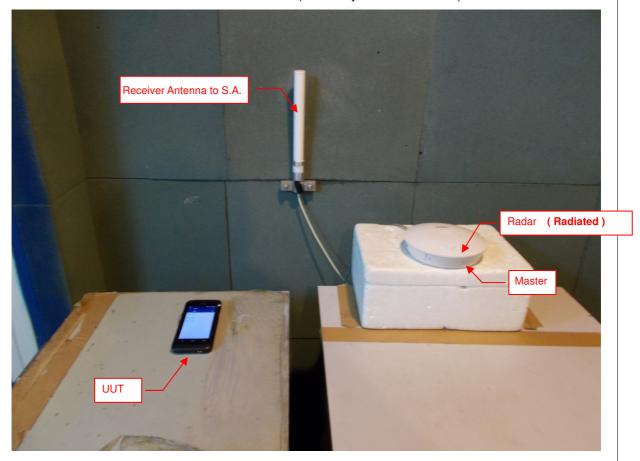

# Radiated Emissions below 1 GHz Test Test Mode B

Radiated Emission above 1GHz Test

**FOR DFS** 

Set UUT as Client without radar detection mode (Radar injected into Master)