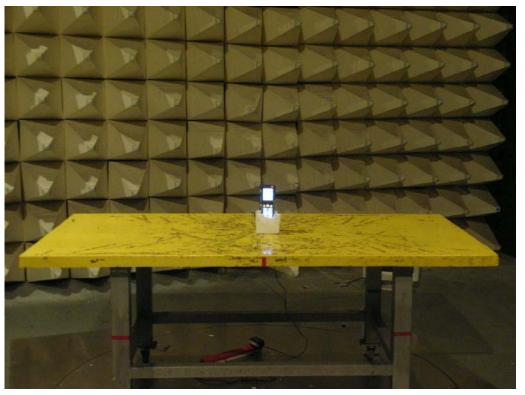

#### For radiated emissions above 1GHz

FRONT VIEW

**REAR VIEW** 

Page No. : B6 of B6 FCC ID : Q3N-9300