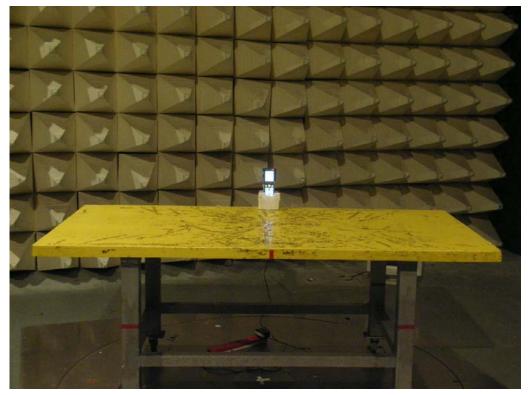

#### For radiated emissions 30MHz~1GHz

#### **FRONT VIEW**

**REAR VIEW** 

Page No. : B5 of B6 FCC ID : Q3N-9300