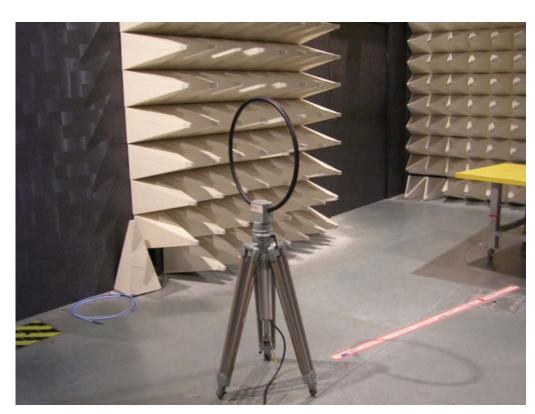

## 2 Photographs of Radiated Emissions Test Configuration

For radiated emissions 9kHz~30MHz

**FRONT VIEW** 

**REAR VIEW** 

Page No. : B4 of B6 FCC ID : Q3N-9300