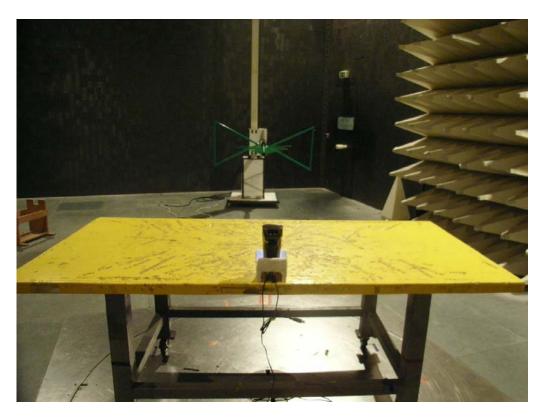

#### For radiated emissions above 1GHz

FRONT VIEW

**REAR VIEW** 

Page No. : B6 of B6 FCC ID : Q3N-9300