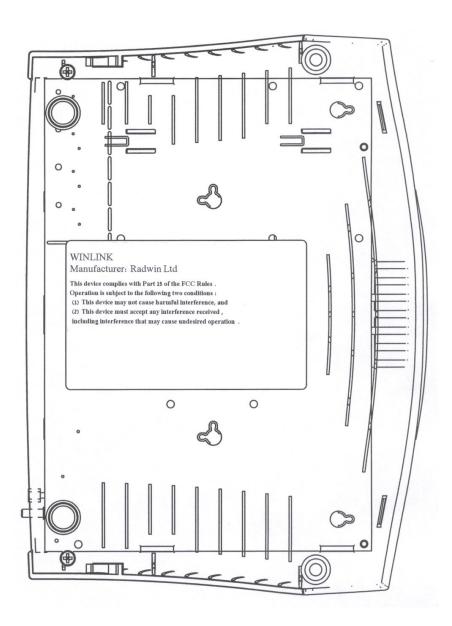

## Label with FCC ID:Q3KWL1000F49

FCC ID:Q3KWL1000F49 Date: April 2005

An outdoor radio terminal shall bear the label with FCC ID: Q3KWL1000F49 and RADWIN logo on a back panel as shown in the drawing below:

## WINLINK

Manufacturer: Radwin Ltd.

This device complies with Part 15 of the FCC Rules. Operation is subject to the following two conditions:

- (1) This device may not cause harmful interference, and
- (2) this device must accept any interference received, including interference that may cause undesired operation.