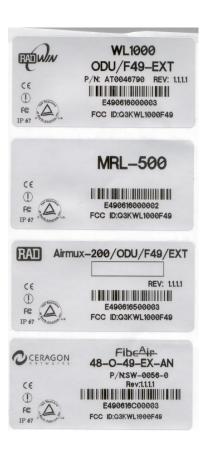

## Label with FCC ID:Q3KWL1000F49

FCC ID:Q3KWL1000F49 Date: April 2005

An outdoor radio terminal shall bear the label with FCC ID: Q3KWL1000F49 and RADWIN logo on a back panel as shown in the drawing below: