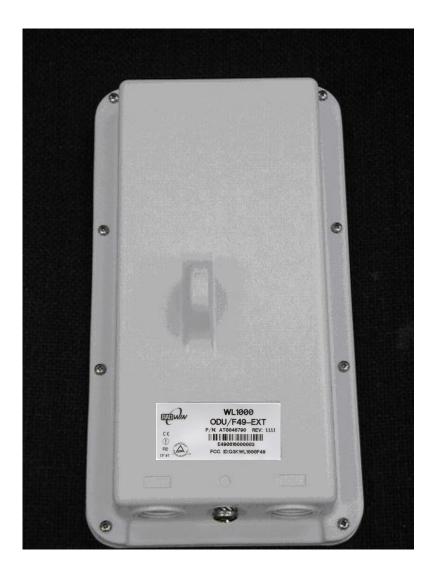

## Label with FCC ID:Q3KWL1000F49

FCC ID:Q3KWL1000F49 Date: April 2005

An outdoor radio terminal shall bear the label with FCC ID: Q3KWL1000F49 and RADWIN logo on a back panel as shown in the drawing below: