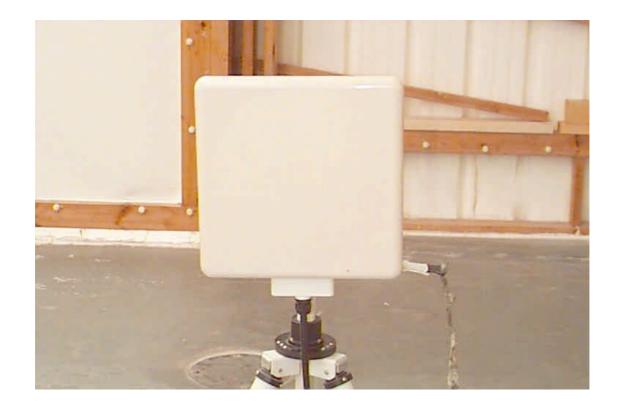

## Photograph No.10 Radiated emissions measurement setup at the OATS

Photograph No.11
Radiated emissions measurement setup at the OATS with gain horn antenna