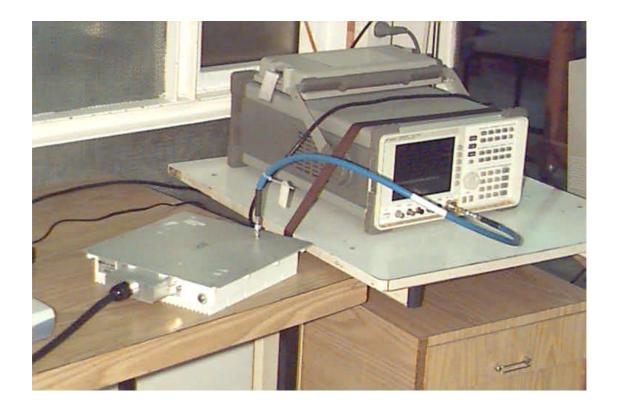

Photograph No.1
Conducted emissions measurement setup

Photograph No.2
Peak output power, occupied bandwidth and out of band conducted emissions measurement setup

Photograph No.3
Peak output power, occupied bandwidth and out of band conducted emissions measurement setup