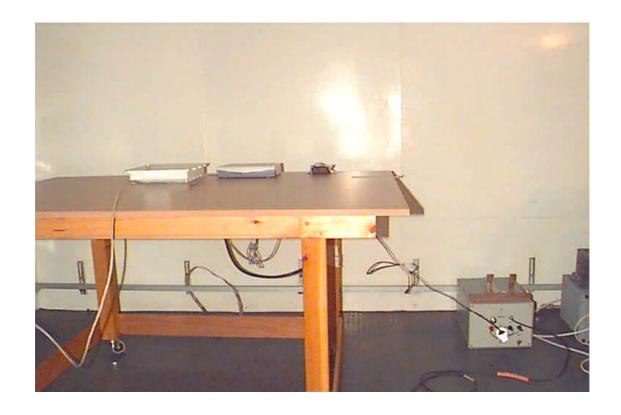

Photograph No.1
Conducted emissions measurement setup

Photograph No.2
Peak output power, occupied bandwidth and out of band conducted emissions measurement setup

Photograph No.3
Peak output power, occupied bandwidth and out of band conducted emissions measurement setup