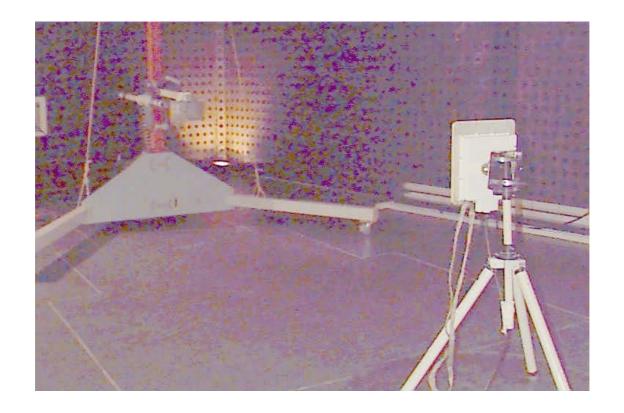

Photograph No.7
Radiated emissions measurement setup in the anechoic chamber with double ridged guide antenna

Photograph No.8
Radiated emissions measurement setup in the anechoic chamber with double ridged guide antenna