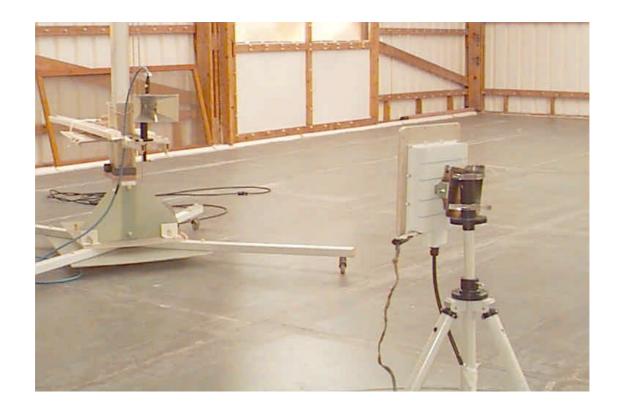

Photograph No.9
Radiated emissions measurement setup at the OATS with double ridged guide antenna