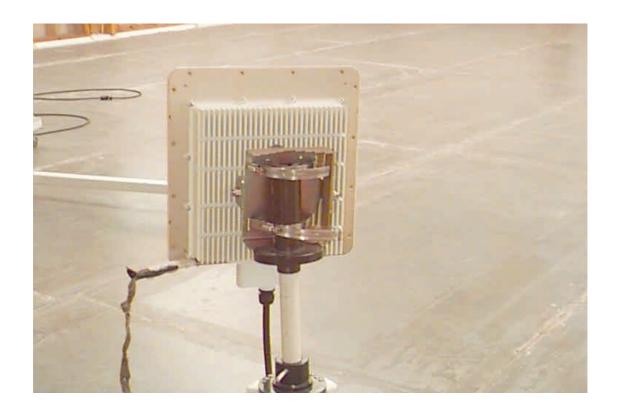

Photograph No.9
Radiated emissions measurement setup at the OATS with double ridged guide antenna