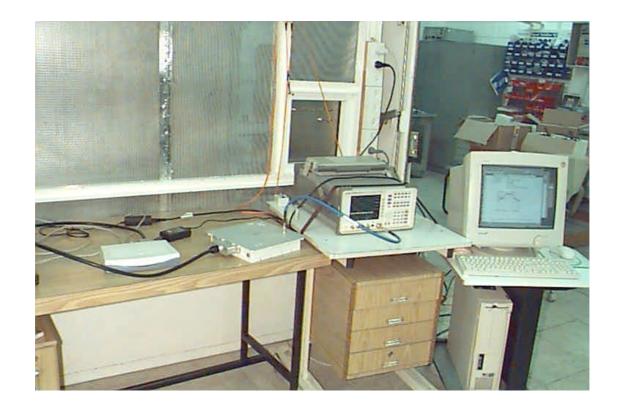

Photograph No.1
Conducted emissions measurement setup

Photograph No.2
Peak output power, occupied bandwidth and out of band conducted emissions measurement setup

Photograph No.3
Peak output power, occupied bandwidth and out of band conducted emissions measurement setup