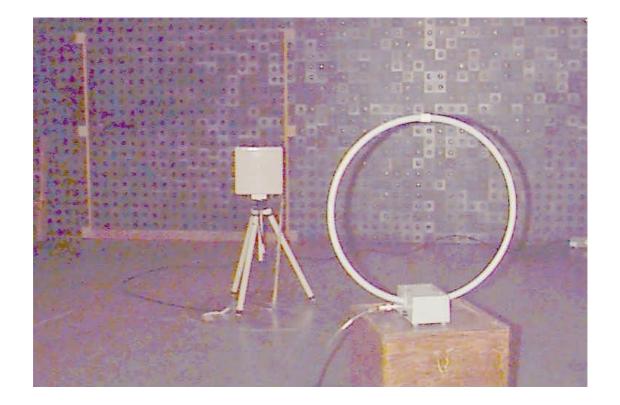

Photograph No.4
Radiated emissions measurement setup in the anechoic chamber with loop antenna

Photograph No.5
Radiated emissions measurement setup in the anechoic chamber with biconilog antenna

Photograph No.6 Radiated emissions measurement setup in the anechoic chamber, EUT view