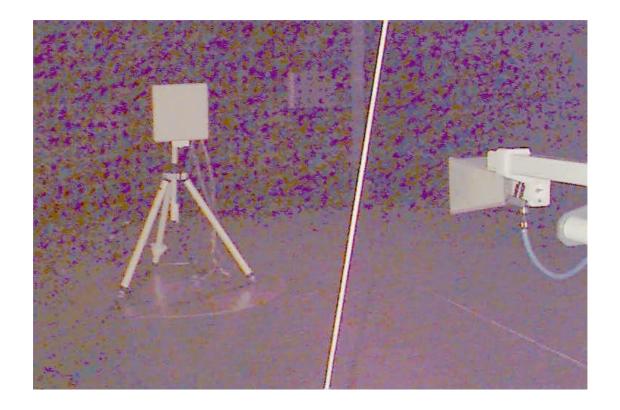

Photograph No.9
Radiated emissions measurement setup at the OATS with double ridged guide antenna