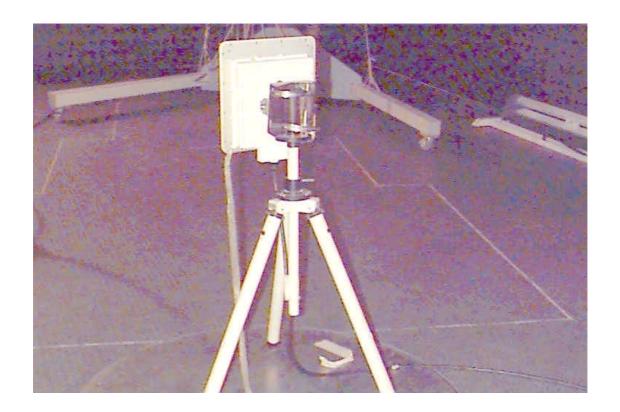

Photograph No.7
Radiated emissions measurement setup in the anechoic chamber with double ridged guide antenna

Photograph No.8
Radiated emissions measurement setup in the anechoic chamber with double ridged guide antenna