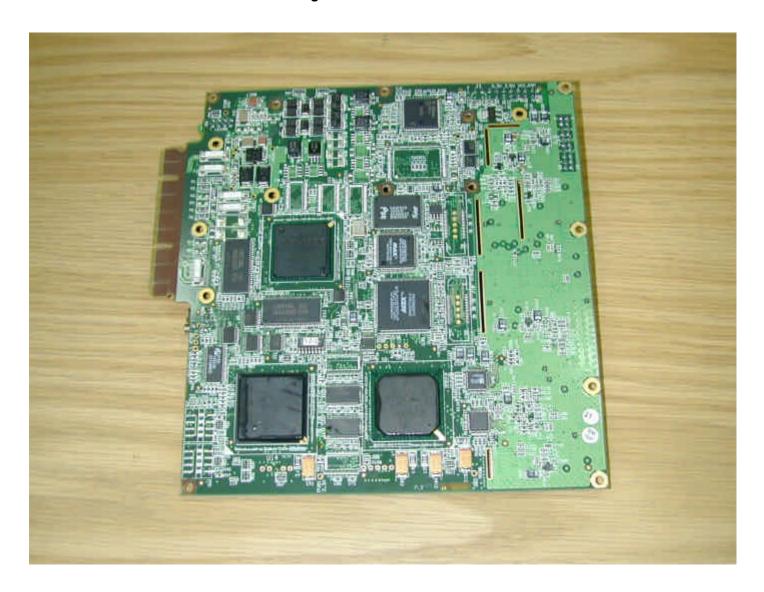

## Photograph No.7 Winlink 582 outdoor radio terminal IF and digital PCB second side view