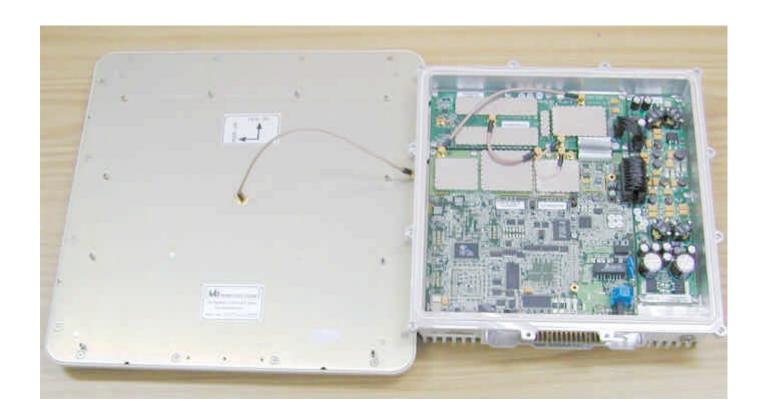

|  |
|                                      |  |
|                                      |  |
|                                      |  |
|                                      |  |
|                                      |  |
|                                      |  |
|                                      |  |
|                                      |  |
|                                      |  |
|                                      |  |
|                                      |  |
|                                      |  |
|                                      |  |
|                                      |  |
|                                      |  |
|                                      |  |

# Photograph No.1 Winlink 582 outdoor radio terminal Internal view



# Photograph No.2 Winlink 582 outdoor radio terminal RF PCB front view



# Photograph No.3 Winlink 582 outdoor radio terminal RF PCB front view



### Photograph No.4 Winlink 582 outdoor radio terminal RF PCB second side view



## Photograph No.5 Winlink 582 outdoor radio terminal IF and digital PCB front view



## Photograph No.6 Winlink 582 outdoor radio terminal IF and digital PCB front view



## Photograph No.7 Winlink 582 outdoor radio terminal IF and digital PCB second side view