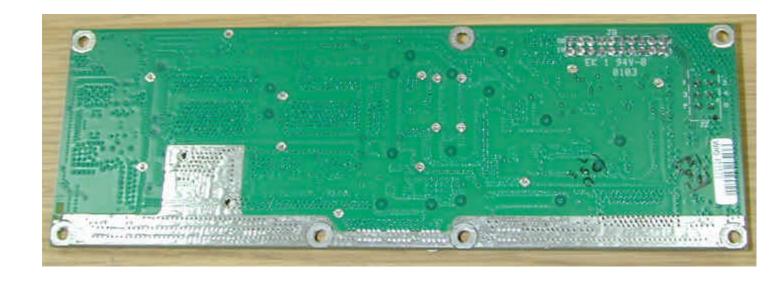

## Photograph No.7 Winlink 582 outdoor radio terminal IF and digital PCB second side view