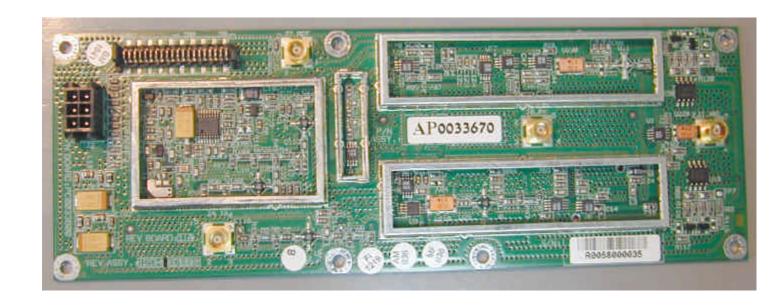

## Photograph No.5 Winlink 582 outdoor radio terminal IF and digital PCB front view