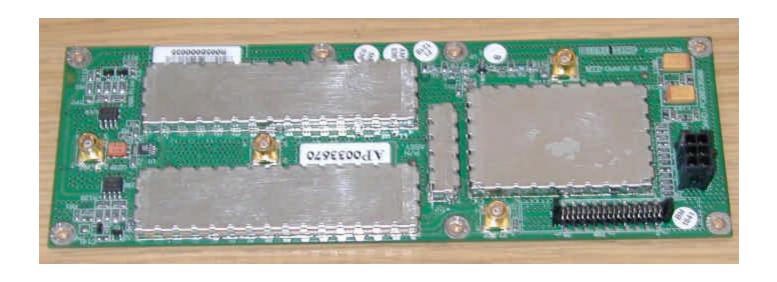

|  |
|                                      |  |
|                                      |  |
|                                      |  |
|                                      |  |
|                                      |  |
|                                      |  |
|                                      |  |
|                                      |  |
|                                      |  |
|                                      |  |
|                                      |  |
|                                      |  |
|                                      |  |
|                                      |  |

# Photograph No.1 Winlink 582 outdoor radio terminal Internal view



# Photograph No.2 Winlink 582 outdoor radio terminal RF PCB front view



# Photograph No.3 Winlink 582 outdoor radio terminal RF PCB front view



### Photograph No.4 Winlink 582 outdoor radio terminal RF PCB second side view



## Photograph No.5 Winlink 582 outdoor radio terminal IF and digital PCB front view



## Photograph No.6 Winlink 582 outdoor radio terminal IF and digital PCB front view



## Photograph No.7 Winlink 582 outdoor radio terminal IF and digital PCB second side view