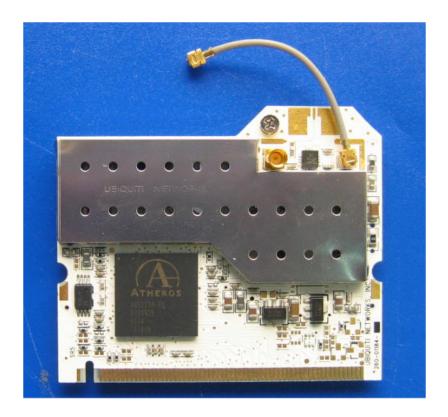

ed

Radwin Ltd.



# Photograph No.3 WL1000-AIND/F58 antenna cable from RF card

Radwin Ltd.







# Photograph No.5 WL1000-AIND/F58 main PCB top view



#### Photograph No.6 WL1000-AIND/F58 main PCB second side view



# Photograph No.7 WL1000-AIND/F58 power supply PCB top view

Radwin Ltd.



# Photograph No.8 WL1000-AIND/F58 power supply PCB second side view



# Photograph No.9 Winlink 1000-F58/HP (ODU) internal view



# Photograph No.10 Winlink 1000-F58/HP (ODU) internal view without cover







# Photograph No.12 Winlink 1000-F58/HP (ODU) main PCB front view



# Photograph No.13 Winlink 1000-F58/HP (ODU) main PCB second side view



#### Photograph No.14 ODU main PCB with RF card



# Photograph No.15 ODU main PCB with RF card removed



#### Photograph No.16 RF card front view



#### Photograph No.17 RF card with shield removed



# Photograph No.18 RF card components underneath shield



#### Photograph No.19 RF card second side view



#### Photograph No.20 RF card with shield removed view



#### Photograph No.21 RF PCB second side view