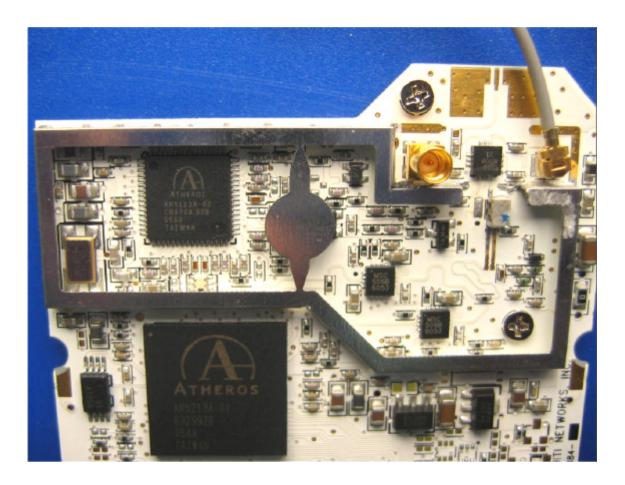

No.5 WL1000-AIND/F58 main PCB top view



#### Photograph No.6 WL1000-AIND/F58 main PCB second side view



# Photograph No.7 WL1000-AIND/F58 power supply PCB top view

Radwin Ltd.



# Photograph No.8 WL1000-AIND/F58 power supply PCB second side view



# Photograph No.9 Winlink 1000-F58/HP (ODU) internal view



# Photograph No.10 Winlink 1000-F58/HP (ODU) internal view without cover







# Photograph No.12 Winlink 1000-F58/HP (ODU) main PCB front view



# Photograph No.13 Winlink 1000-F58/HP (ODU) main PCB second side view



#### Photograph No.14 ODU main PCB with RF card



# Photograph No.15 ODU main PCB with RF card removed



#### Photograph No.16 RF card front view



#### Photograph No.17 RF card with shield removed



# Photograph No.18 RF card components underneath shield



#### Photograph No.19 RF card second side view



#### Photograph No.20 RF card with shield removed view



#### Photograph No.21 RF PCB second side view