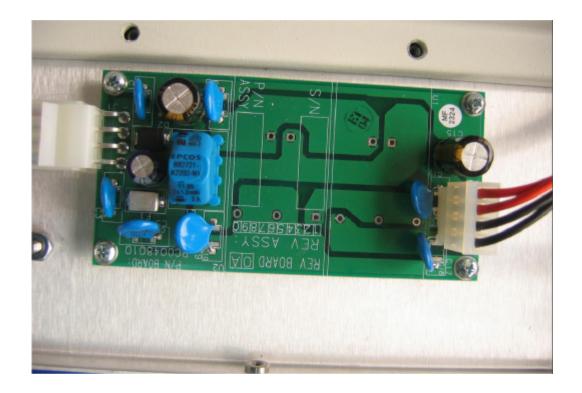

|
|                                       |
|                                       |
|                                       |
|                                       |
|                                       |
|                                       |
|                                       |
|                                       |
|                                       |

#### Photograph No.1 WL1000-AIND/F58 internal view



# Photograph No.2 WL1000-AIND/F58 internal view with ODU raised

Radwin Ltd.



# Photograph No.3 WL1000-AIND/F58 antenna cable from RF card

Radwin Ltd.







# Photograph No.5 WL1000-AIND/F58 main PCB top view



#### Photograph No.6 WL1000-AIND/F58 main PCB second side view



# Photograph No.7 WL1000-AIND/F58 power supply PCB top view

Radwin Ltd.



# Photograph No.8 WL1000-AIND/F58 power supply PCB second side view



# Photograph No.9 Winlink 1000-F58/HP (ODU) internal view



# Photograph No.10 Winlink 1000-F58/HP (ODU) internal view without cover







# Photograph No.12 Winlink 1000-F58/HP (ODU) main PCB front view



# Photograph No.13 Winlink 1000-F58/HP (ODU) main PCB second side view



#### Photograph No.14 ODU main PCB with RF card



# Photograph No.15 ODU main PCB with RF card removed



#### Photograph No.16 RF card front view



#### Photograph No.17 RF card with shield removed



# Photograph No.18 RF card components underneath shield



#### Photograph No.19 RF card second side view



#### Photograph No.20 RF card with shield removed view



#### Photograph No.21 RF PCB second side view