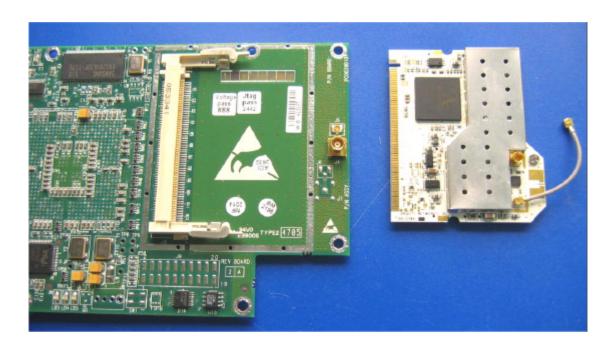

WL1000-AIND/F58 internal view with ODU raised

Radwin Ltd.



# Photograph No.3 WL1000-AIND/F58 antenna cable from RF card

Radwin Ltd.







# Photograph No.5 WL1000-AIND/F58 main PCB top view



#### Photograph No.6 WL1000-AIND/F58 main PCB second side view



# Photograph No.7 WL1000-AIND/F58 power supply PCB top view

Radwin Ltd.



# Photograph No.8 WL1000-AIND/F58 power supply PCB second side view



# Photograph No.9 Winlink 1000-F58/HP (ODU) internal view



# Photograph No.10 Winlink 1000-F58/HP (ODU) internal view without cover







# Photograph No.12 Winlink 1000-F58/HP (ODU) main PCB front view



# Photograph No.13 Winlink 1000-F58/HP (ODU) main PCB second side view



#### Photograph No.14 ODU main PCB with RF card



# Photograph No.15 ODU main PCB with RF card removed



#### Photograph No.16 RF card front view



#### Photograph No.17 RF card with shield removed



# Photograph No.18 RF card components underneath shield



#### Photograph No.19 RF card second side view



#### Photograph No.20 RF card with shield removed view



#### Photograph No.21 RF PCB second side view