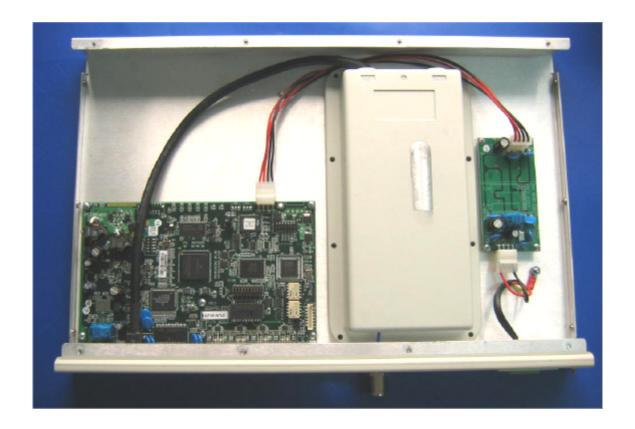

| INTERNAL PHOTOGRAPHS                  |
|---------------------------------------|
| This document contains 21 photographs |
|                                       |
|                                       |
|                                       |
|                                       |
|                                       |
|                                       |
|                                       |
|                                       |
|                                       |
|                                       |
|                                       |
|                                       |
|                                       |

#### Photograph No.1 WL1000-AIND/F58 internal view



# Photograph No.2 WL1000-AIND/F58 internal view with ODU raised

Radwin Ltd.



# Photograph No.3 WL1000-AIND/F58 antenna cable from RF card

Radwin Ltd.







# Photograph No.5 WL1000-AIND/F58 main PCB top view



#### Photograph No.6 WL1000-AIND/F58 main PCB second side view



# Photograph No.7 WL1000-AIND/F58 power supply PCB top view

Radwin Ltd.



# Photograph No.8 WL1000-AIND/F58 power supply PCB second side view



# Photograph No.9 Winlink 1000-F58/HP (ODU) internal view



# Photograph No.10 Winlink 1000-F58/HP (ODU) internal view without cover







# Photograph No.12 Winlink 1000-F58/HP (ODU) main PCB front view



# Photograph No.13 Winlink 1000-F58/HP (ODU) main PCB second side view



#### Photograph No.14 ODU main PCB with RF card



# Photograph No.15 ODU main PCB wit