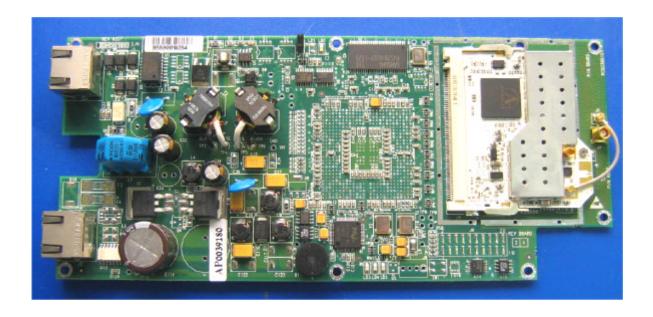

|
|                                       |
|                                       |

#### Photograph No.1 WL1000-AIND/F58 internal view



# Photograph No.2 WL1000-AIND/F58 internal view with ODU raised

Radwin Ltd.



# Photograph No.3 WL1000-AIND/F58 antenna cable from RF card

Radwin Ltd.







# Photograph No.5 WL1000-AIND/F58 main PCB top view



#### Photograph No.6 WL1000-AIND/F58 main PCB second side view



# Photograph No.7 WL1000-AIND/F58 power supply PCB top view

Radwin Ltd.



# Photograph No.8 WL1000-AIND/F58 power supply PCB second side view



# Photograph No.9 Winlink 1000-F58/HP (ODU) internal view



# Photograph No.10 Winlink 1000-F58/HP (ODU) internal view without cover







# Photograph No.12 Winlink 1000-F58/HP (ODU) main PCB front view



# Photograph No.13 Winlink 1000-F58/HP (ODU) main PCB second side view



#### Photograph No.14 ODU main PCB with RF card



# Photograph No.15 ODU main PCB with RF card removed



#### Photograph No.16 RF card front view



#### Photograph No.17 RF card with shield removed



# Photograph No.18 RF card components underneath shield



#### Photograph No.19 RF card second side view



#### Photograph No.20 RF card with shield removed view



#### Photograph No.21 RF PCB second side view