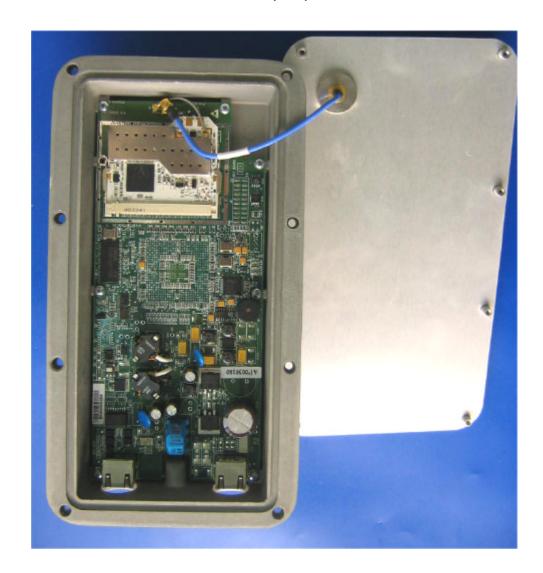

|
|                                       |
|                                       |
|                                       |
|                                       |
|                                       |
|                                       |

#### Photograph No.1 WL1000-AIND/F58 internal view



# Photograph No.2 WL1000-AIND/F58 internal view with ODU raised

Radwin Ltd.



# Photograph No.3 WL1000-AIND/F58 antenna cable from RF card

Radwin Ltd.







# Photograph No.5 WL1000-AIND/F58 main PCB top view



#### Photograph No.6 WL1000-AIND/F58 main PCB second side view



# Photograph No.7 WL1000-AIND/F58 power supply PCB top view

Radwin Ltd.



# Photograph No.8 WL1000-AIND/F58 power supply PCB second side view



# Photograph No.9 Winlink 1000-F58/HP (ODU) internal view



# Photograph No.10 Winlink 1000-F58/HP (ODU) internal view without cover







# Photograph No.12 Winlink 1000-F58/HP (ODU) main PCB front view



# Photograph No.13 Winlink 1000-F58/HP (ODU) main PCB second side view



#### Photograph No.14 ODU main PCB with RF card



# Photograph No.15 ODU main PCB with RF card removed



#### Photograph No.16 RF card front view



#### Photograph No.17 RF card with shield removed



# Photograph No.18 RF card components underneath shield



#### Photograph No.19 RF card second side view



#### Photograph No.20 RF card with shield removed view



#### Photograph No.21 RF PCB second side view