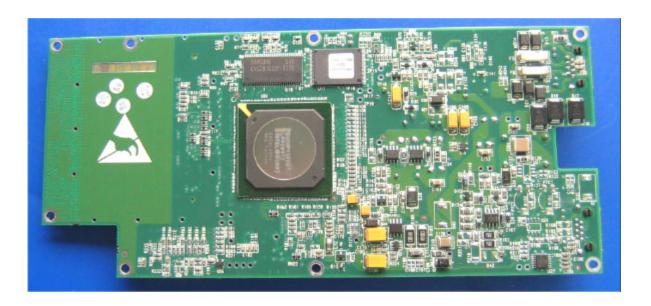

# Photograph No.5 WL1000-AIND/F58 main PCB top view

#### Photograph No.6 WL1000-AIND/F58 main PCB second side view