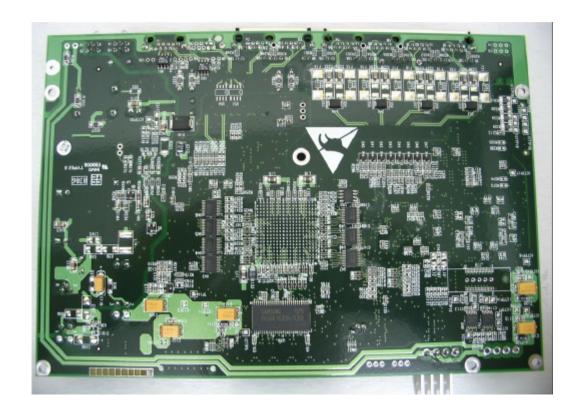

|
|                                       |
|                                       |
|                                       |
|                                       |
|                                       |
|                                       |
|                                       |
|                                       |
|                                       |
|                                       |
|                                       |

#### Photograph No.1 WL1000-AIND/F58 internal view



# Photograph No.2 WL1000-AIND/F58 internal view with ODU raised

Radwin Ltd.



# Photograph No.3 WL1000-AIND/F58 antenna cable from RF card

Radwin Ltd.







# Photograph No.5 WL1000-AIND/F58 main PCB top view



#### Photograph No.6 WL1000-AIND/F58 main PCB second side view



# Photograph No.7 WL1000-AIND/F58 power supply PCB top view

Radwin Ltd.



# Photograph No.8 WL1000-AIND/F58 power supply PCB second side view



# Photograph No.9 Winlink 1000-F58/HP (ODU) internal view



# Photograph No.10 Winlink 1000-F58/HP (ODU) internal view without cover







# Photograph No.12 Winlink 1000-F58/HP (ODU) main PCB front view



# Photograph No.13 Winlink 1000-F58/HP (ODU) main PCB second side view



#### Photograph No.14 ODU main PCB with RF card



# Photograph No.15 ODU main PCB with RF card removed



#### Photograph No.16 RF card front view



#### Photograph No.17 RF card with shield removed



# Photograph No.18 RF card components underneath shield



#### Photograph No.19 RF card second side view



#### Photograph No.20 RF card with shield removed view