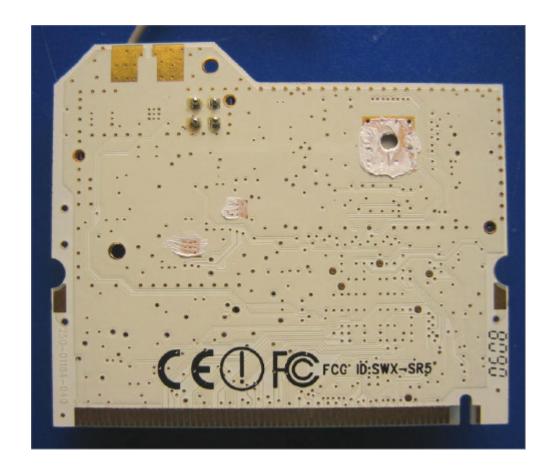

CB top view

Radwin Ltd.



# Photograph No.8 WL1000-AIND/F58 power supply PCB second side view



# Photograph No.9 Winlink 1000-F58/HP (ODU) internal view



# Photograph No.10 Winlink 1000-F58/HP (ODU) internal view without cover







# Photograph No.12 Winlink 1000-F58/HP (ODU) main PCB front view



# Photograph No.13 Winlink 1000-F58/HP (ODU) main PCB second side view



#### Photograph No.14 ODU main PCB with RF card



# Photograph No.15 ODU main PCB with RF card removed



#### Photograph No.16 RF card front view



#### Photograph No.17 RF card with shield removed



# Photograph No.18 RF card components underneath shield



#### Photograph No.19 RF card second side view



#### Photograph No.20 RF card with shield removed view



#### Photograph No.21 RF PCB second side view