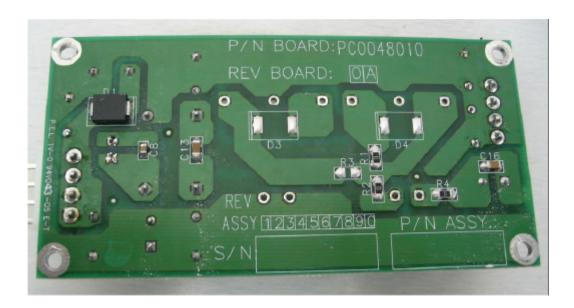

|
|                                       |
|                                       |
|                                       |
|                                       |
|                                       |
|                                       |
|                                       |

#### Photograph No.1 WL1000-AIND/F58 internal view



# Photograph No.2 WL1000-AIND/F58 internal view with ODU raised

Radwin Ltd.



# Photograph No.3 WL1000-AIND/F58 antenna cable from RF card

Radwin Ltd.







# Photograph No.5 WL1000-AIND/F58 main PCB top view



#### Photograph No.6 WL1000-AIND/F58 main PCB second side view



# Photograph No.7 WL1000-AIND/F58 power supply PCB top view

Radwin Ltd.



# Photograph No.8 WL1000-AIND/F58 power supply PCB second side view



# Photograph No.9 Winlink 1000-F58/HP (ODU) internal view



# Photograph No.10 Winlink 1000-F58/HP (ODU) internal view without cover







# Photograph No.12 Winlink 1000-F58/HP (ODU) main PCB front view



# Photograph No.13 Winlink 1000-F58/HP (ODU) main PCB second side view



#### Photograph No.14 ODU main PCB with RF card



# Photograph No.15 ODU main PCB with RF card removed



#### Photograph No.16 RF card front view



#### Photograph No.17 RF card with shield removed



# Photograph No.18 RF card components underneath shield



#### Photograph No.19 RF card second side view



#### Photograph No.20 RF card with shield removed view



#### Photograph No.21 RF PCB second side view