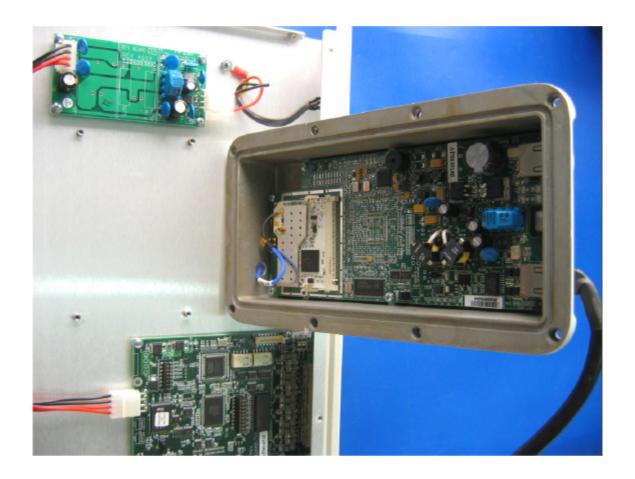

ERNAL PHOTOGRAPHS                  |
|---------------------------------------|
| This document contains 21 photographs |
|                                       |
|                                       |
|                                       |
|                                       |
|                                       |
|                                       |
|                                       |
|                                       |
|                                       |
|                                       |
|                                       |
|                                       |
|                                       |

#### Photograph No.1 WL1000-AIND/F58 internal view



# Photograph No.2 WL1000-AIND/F58 internal view with ODU raised

Radwin Ltd.



# Photograph No.3 WL1000-AIND/F58 antenna cable from RF card

Radwin Ltd.







# Photograph No.5 WL1000-AIND/F58 main PCB top view



#### Photograph No.6 WL1000-AIND/F58 main PCB second side view



# Photograph No.7 WL1000-AIND/F58 power supply PCB top view

Radwin Ltd.



# Photograph No.8 WL1000-AIND/F58 power supply PCB second side view



# Photograph No.9 Winlink 1000-F58/HP (ODU) internal view



# Photograph No.10 Winlink 1000-F58/HP (ODU) internal view without cover







# Photograph No.12 Winlink 1000-F58/HP (ODU) main PCB front view



# Photograph No.13 Winlink 1000-F58/HP (ODU) main PCB second side view



#### Photograph No.14 ODU main PCB with RF card



# Photograph No.15 ODU main PCB with RF card removed



#### Photograph No.16 RF card front view



#### Photograph