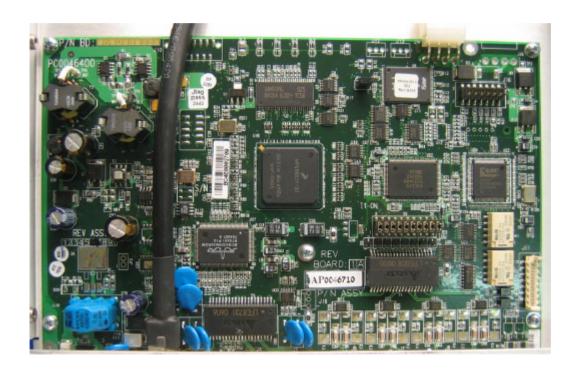

|
|                                       |
|                                       |
|                                       |
|                                       |
|                                       |
|                                       |
|                                       |
|                                       |
|                                       |
|                                       |
|                                       |
|                                       |

#### Photograph No.1 WL1000-AIND/F58 internal view



# Photograph No.2 WL1000-AIND/F58 internal view with ODU raised

Radwin Ltd.



# Photograph No.3 WL1000-AIND/F58 antenna cable from RF card

Radwin Ltd.







# Photograph No.5 WL1000-AIND/F58 main PCB top view



#### Photograph No.6 WL1000-AIND/F58 main PCB second side view



# Photograph No.7 WL1000-AIND/F58 power supply PCB top view

Radwin Ltd.



# Photograph No.8 WL1000-AIND/F58 power supply PCB second side view



# Photograph No.9 Winlink 1000-F58/HP (ODU) internal view



# Photograph No.10 Winlink 1000-F58/HP (ODU) internal view without cover







# Photograph No.12 Winlink 1000-F58/HP (ODU) main PCB front view



# Photograph No.13 Winlink 1000-F58/HP (ODU) main PCB second side view



#### Photograph No.14 ODU main PCB with RF card



# Photograph No.15 ODU main PCB with RF card removed



#### Photograph No.16 RF card front view



#### Photograph No.17 RF card with shield removed



# Photograph No.18 RF card components underneath shield



#### Photograph No.19 RF card second si