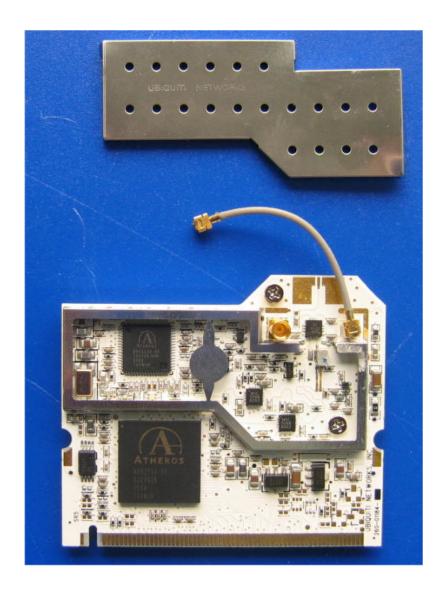

antenna cable from RF card

Radwin Ltd.







# Photograph No.5 WL1000-AIND/F58 main PCB top view



#### Photograph No.6 WL1000-AIND/F58 main PCB second side view



# Photograph No.7 WL1000-AIND/F58 power supply PCB top view

Radwin Ltd.



# Photograph No.8 WL1000-AIND/F58 power supply PCB second side view



# Photograph No.9 Winlink 1000-F58/HP (ODU) internal view



# Photograph No.10 Winlink 1000-F58/HP (ODU) internal view without cover







# Photograph No.12 Winlink 1000-F58/HP (ODU) main PCB front view



# Photograph No.13 Winlink 1000-F58/HP (ODU) main PCB second side view



#### Photograph No.14 ODU main PCB with RF card



# Photograph No.15 ODU main PCB with RF card removed



#### Photograph No.16 RF card front view



#### Photograph No.17 RF card with shield removed



# Photograph No.18 RF card components underneath shield



#### Photograph No.19 RF card second side view



#### Photograph No.20 RF card with shield removed view



#### Photograph No.21 RF PCB second side view