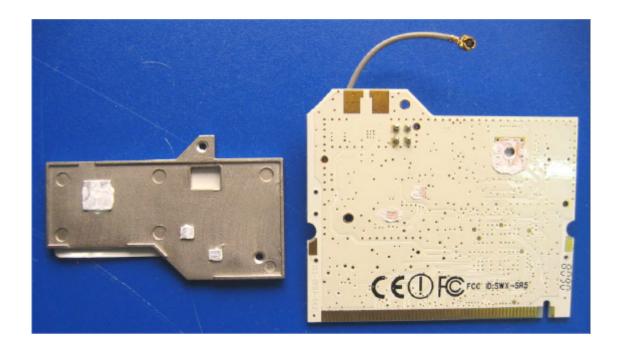

# Photograph No.7 WL1000-AIND/F58 power supply PCB top view

Radwin Ltd.



# Photograph No.8 WL1000-AIND/F58 power supply PCB second side view



# Photograph No.9 Winlink 1000-F58/HP (ODU) internal view



# Photograph No.10 Winlink 1000-F58/HP (ODU) internal view without cover







# Photograph No.12 Winlink 1000-F58/HP (ODU) main PCB front view



# Photograph No.13 Winlink 1000-F58/HP (ODU) main PCB second side view



#### Photograph No.14 ODU main PCB with RF card



# Photograph No.15 ODU main PCB with RF card removed



#### Photograph No.16 RF card front view



#### Photograph No.17 RF card with shield removed



# Photograph No.18 RF card components underneath shield



#### Photograph No.19 RF card second side view



#### Photograph No.20 RF card with shield removed view



#### Photograph No.21 RF PCB second side view