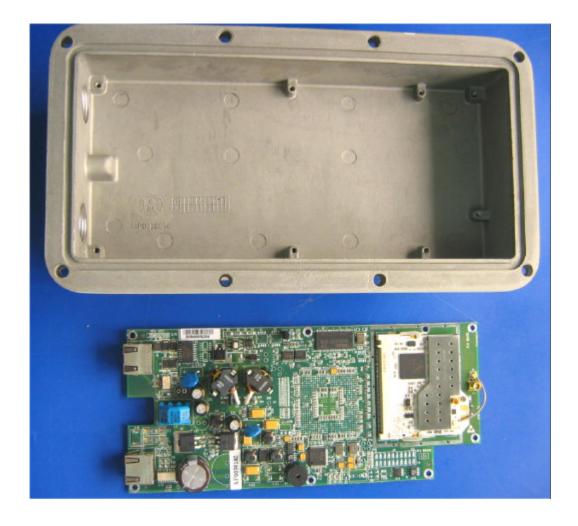

|
|                                       |
|                                       |
|                                       |
|                                       |

#### Photograph No.1 WL1000-AIND/F58 internal view



# Photograph No.2 WL1000-AIND/F58 internal view with ODU raised

Radwin Ltd.



# Photograph No.3 WL1000-AIND/F58 antenna cable from RF card

Radwin Ltd.







# Photograph No.5 WL1000-AIND/F58 main PCB top view



#### Photograph No.6 WL1000-AIND/F58 main PCB second side view



# Photograph No.7 WL1000-AIND/F58 power supply PCB top view

Radwin Ltd.



# Photograph No.8 WL1000-AIND/F58 power supply PCB second side view



# Photograph No.9 Winlink 1000-F58/HP (ODU) internal view



# Photograph No.10 Winlink 1000-F58/HP (ODU) internal view without cover







# Photograph No.12 Winlink 1000-F58/HP (ODU) main PCB front view



# Photograph No.13 Winlink 1000-F58/HP (ODU) main PCB second side view



#### Photograph No.14 ODU main PCB with RF card



# Photograph No.15 ODU main PCB with RF card removed



#### Photograph No.16 RF card front view



#### Photograph No.17 RF card with shield removed



# Photograph No.18 RF card components underneath shield



#### Photograph No.19 RF card second side view



#### Photograph No.20 RF card with shield removed view



#### Photograph No.21 RF PCB second side view