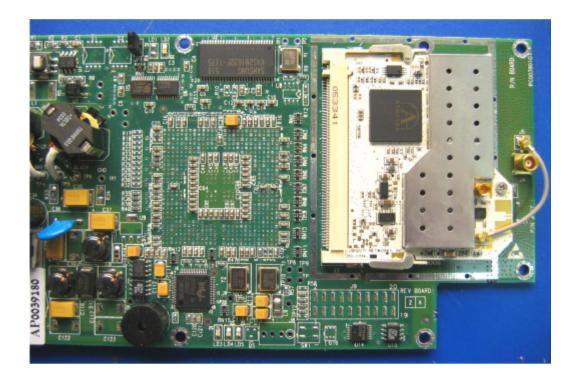

No.1 WL1000-AIND/F58 internal view



# Photograph No.2 WL1000-AIND/F58 internal view with ODU raised

Radwin Ltd.



# Photograph No.3 WL1000-AIND/F58 antenna cable from RF card

Radwin Ltd.







# Photograph No.5 WL1000-AIND/F58 main PCB top view



#### Photograph No.6 WL1000-AIND/F58 main PCB second side view



# Photograph No.7 WL1000-AIND/F58 power supply PCB top view

Radwin Ltd.



# Photograph No.8 WL1000-AIND/F58 power supply PCB second side view



# Photograph No.9 Winlink 1000-F58/HP (ODU) internal view



# Photograph No.10 Winlink 1000-F58/HP (ODU) internal view without cover







# Photograph No.12 Winlink 1000-F58/HP (ODU) main PCB front view



# Photograph No.13 Winlink 1000-F58/HP (ODU) main PCB second side view



#### Photograph No.14 ODU main PCB with RF card



# Photograph No.15 ODU main PCB with RF card removed



#### Photograph No.16 RF card front view



#### Photograph No.17 RF card with shield removed



# Photograph No.18 RF card components underneath shield



#### Photograph No.19 RF card second side view



#### Photograph No.20 RF card with shield removed view



#### Photograph No.21 RF PCB second side view