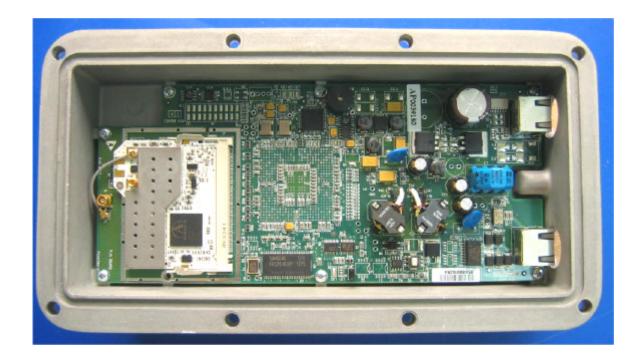

|
|                                       |
|                                       |
|                                       |
|                                       |

#### Photograph No.1 WL1000-AIND/F58 internal view



# Photograph No.2 WL1000-AIND/F58 internal view with ODU raised

Radwin Ltd.



# Photograph No.3 WL1000-AIND/F58 antenna cable from RF card

Radwin Ltd.







# Photograph No.5 WL1000-AIND/F58 main PCB top view



#### Photograph No.6 WL1000-AIND/F58 main PCB second side view



# Photograph No.7 WL1000-AIND/F58 power supply PCB top view

Radwin Ltd.



# Photograph No.8 WL1000-AIND/F58 power supply PCB second side view



# Photograph No.9 Winlink 1000-F58/HP (ODU) internal view



# Photograph No.10 Winlink 1000-F58/HP (ODU) internal view without cover







# Photograph No.12 Winlink 1000-F58/HP (ODU) main PCB front view



# Photograph No.13 Winlink 1000-F58/HP (ODU) main PCB second side view



#### Photograph No.14 ODU main PCB with RF card



# Photograph No.15 ODU main PCB with RF card removed



#### Photograph No.16 RF card front view



#### Photograph No.17 RF card with shield removed



# Photograph No.18 RF card components underneath shield



#### Photograph No.19 RF card second side view



#### Photograph No.20 RF card with shield removed view



#### Photograph No.21 RF PCB second side view