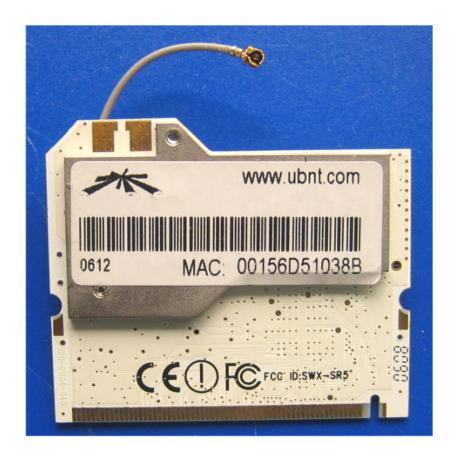

otograph No.6 WL1000-AIND/F58 main PCB second side view



# Photograph No.7 WL1000-AIND/F58 power supply PCB top view

Radwin Ltd.



# Photograph No.8 WL1000-AIND/F58 power supply PCB second side view



# Photograph No.9 Winlink 1000-F58/HP (ODU) internal view



# Photograph No.10 Winlink 1000-F58/HP (ODU) internal view without cover







# Photograph No.12 Winlink 1000-F58/HP (ODU) main PCB front view



# Photograph No.13 Winlink 1000-F58/HP (ODU) main PCB second side view



#### Photograph No.14 ODU main PCB with RF card



# Photograph No.15 ODU main PCB with RF card removed



#### Photograph No.16 RF card front view



#### Photograph No.17 RF card with shield removed



# Photograph No.18 RF card components underneath shield



#### Photograph No.19 RF card second side view



#### Photograph No.20 RF card with shield removed view



#### Photograph No.21 RF PCB second side view