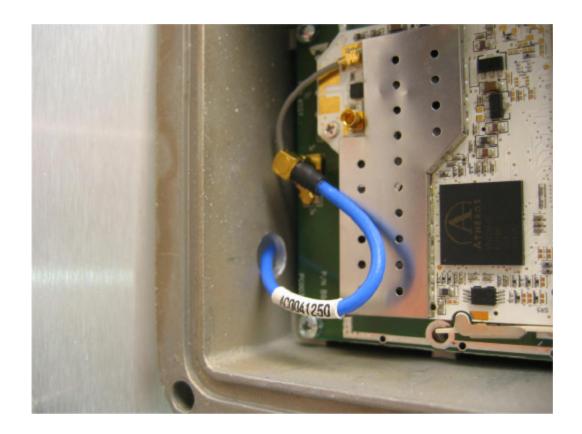

|
| This document contains 21 photographs |
|                                       |
|                                       |
|                                       |
|                                       |
|                                       |
|                                       |
|                                       |
|                                       |
|                                       |
|                                       |
|                                       |
|                                       |
|                                       |

#### Photograph No.1 WL1000-AIND/F58 internal view



# Photograph No.2 WL1000-AIND/F58 internal view with ODU raised

Radwin Ltd.



# Photograph No.3 WL1000-AIND/F58 antenna cable from RF card

Radwin Ltd.







# Photograph No.5 WL1000-AIND/F58 main PCB top view



#### Photograph No.6 WL1000-AIND/F58 main PCB second side view



# Photograph No.7 WL1000-AIND/F58 power supply PCB top view

Radwin Ltd.



# Photograph No.8 WL1000-AIND/F58 power supply PCB second side view



# Photograph No.9 Winlink 1000-F58/HP (ODU) internal view



# Photograph No.10 Winlink 1000-F58/HP (ODU) internal view without cover







# Photograph No.12 Winlink 1000-F58/HP (ODU) main PCB front view



# Photograph No.13 Winlink 1000-F58/HP (ODU) main PCB second side view



#### Photograph No.14 ODU main PCB with RF card



# Photograph No.15 ODU main PCB with RF card removed



#### Photograph No.16 RF card front view



#### Photograph No.17 RF card with shield removed



# Photograph No.18 RF card components u