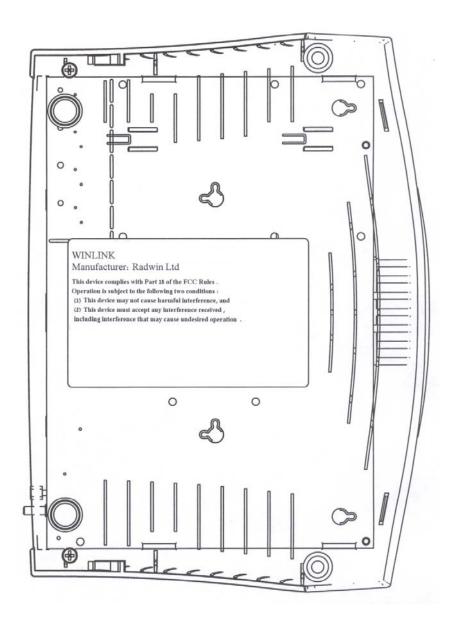

An outdoor radio terminal shall bear the label with FCC ID: Q3KAMWL1530 and RADWIN logo on a back panel as shown in the drawing below:

4

The statement according to FCC part 15 section 15.19 is affixed to indoor unit, connected by wires to outdoor unit and marketed together.

WINLINK FCC ID: Q3KAMWL1530

Manufacturer: Radwin Ltd.

This device complies with Part 15 of the FCC Rules. Operation is subject to the following two conditions:

- (1) This device may not cause harmful interference, and
- (2) this device must accept any interference received, including interference that may cause undesired operation.