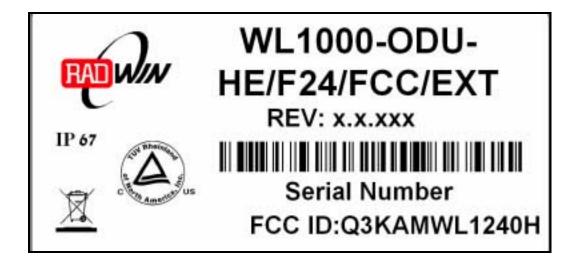

## Label with FCC ID:Q3KAMWL1240H for ODU unit

An ODU terminal shall bear the label with FCC ID:Q3KAMWL1240H and RADWIN logo on a back panel as shown in the photo below:

The statement according to FCC part 15 section 15.19 is affixed to indoor unit, connected by wires to ODU and marketed together.