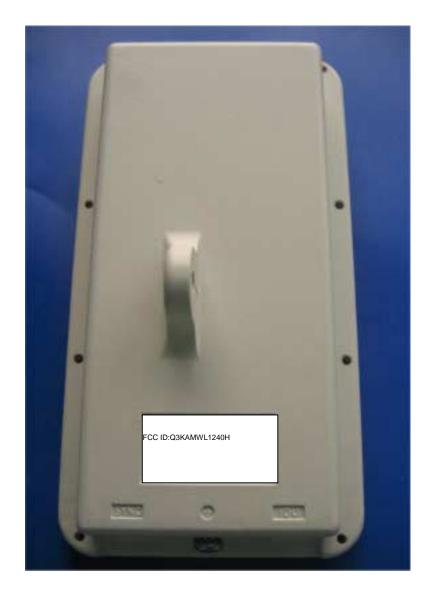

An ODU terminal shall bear the label with FCC ID:Q3KAMWL1240H and RADWIN logo on a back panel as shown in the photo below:

The statement according to FCC part 15 section 15.19 is affixed to indoor unit, connected by wires to ODU and marketed together.