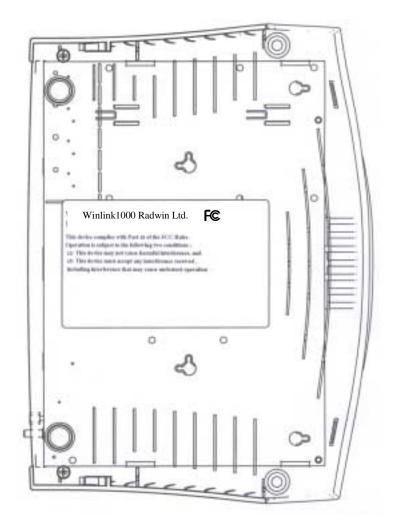

## Label with FCC logo for IDU unit

## FC Winlink1000 Radwin Ltd.

This device complies with Part 15 of the FCC Rules. Operation is subject to the following two conditions: (1) This device may not cause harmful interference, and

(2) This device must accept any interference received, including interference that may cause undesired operation.