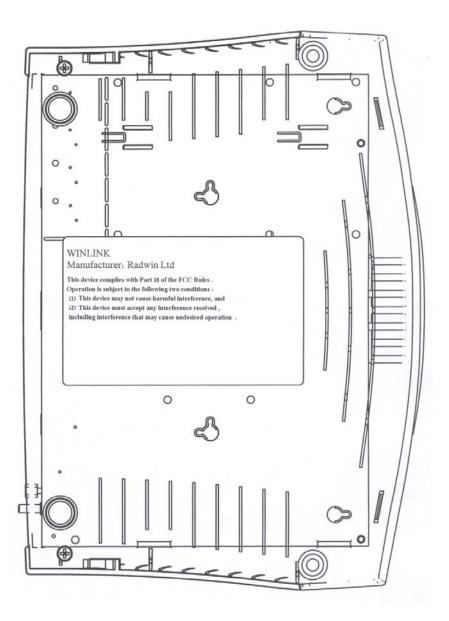

An outdoor radio terminal shall bear the label with FCC ID: Q3KAMWL1240 and RADWIN logo on a back panel as shown in the drawing below:

-

The statement according to FCC part 15 section 15.19 is affixed to indoor unit, connected by wires to outdoor unit and marketed together.

WINLINKFCC ID: Q3KAMWL1240Manufacturer: Radwin Ltd.This device complies with Part 15 of the FCC Rules.Operation is subject to the following two conditions:(1)This device may not cause harmful interference, and(2)this device must accept any interference received, including<br/>interference that may cause undesired operation.