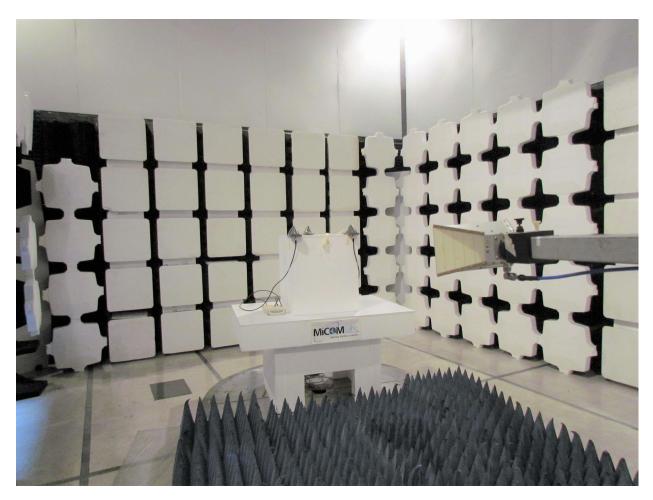

### 1.1.2. Test Setup - RE#1 - Radiated Emissions - 3m Chamber

Radiated Emissions Antenna RW-9105-5158

To:

Serial #:

Issue Date: 11 December 2017

**Page:** 5 of 7

Radiated Emissions Antenna RW-9401-5002

To: Serial #: