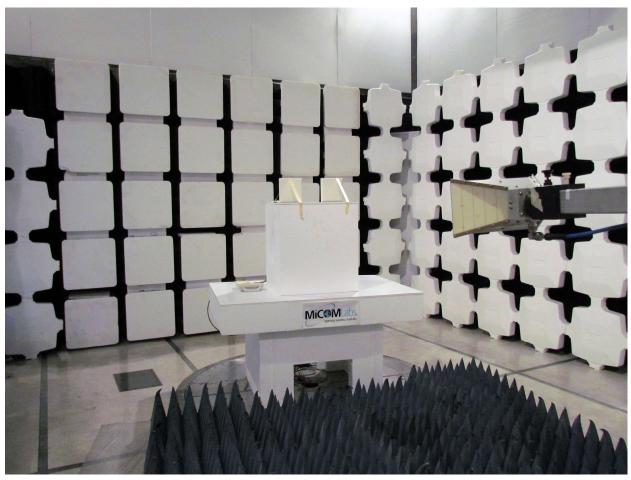

### 1.1.2. Test Setup - RE#1 - Radiated Emissions - 3m Chamber

Radiated Emissions Antenna RW-9105-5158

To:

Serial #:

Issue Date: 11 December 2017

**Page:** 5 of 7

Radiated Emissions Antenna RW-9401-5002

To: Serial #: