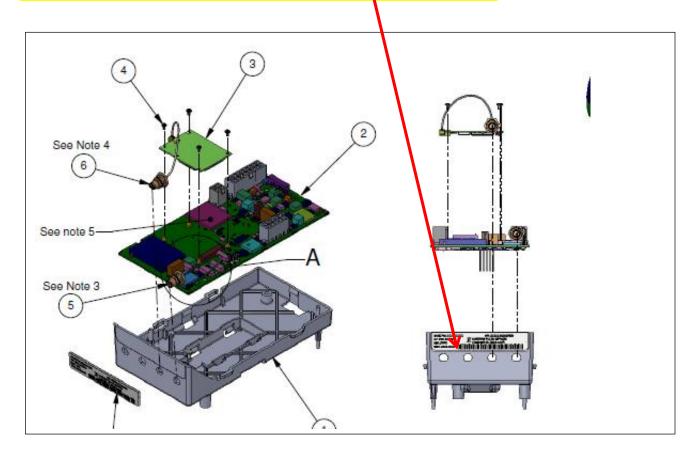

The illustration below shows how the REB is installed on the mother controller board and the metal control box.

The illustration below is showing how antenna system is installed to the unit.