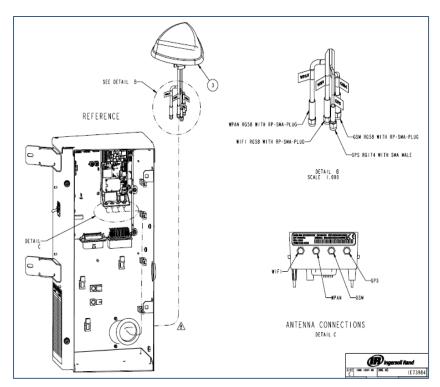

The illustration below shows how the REB is installed on the mother controller board and the metal control box.

The illustration below is showing how antenna system is installed to the unit.