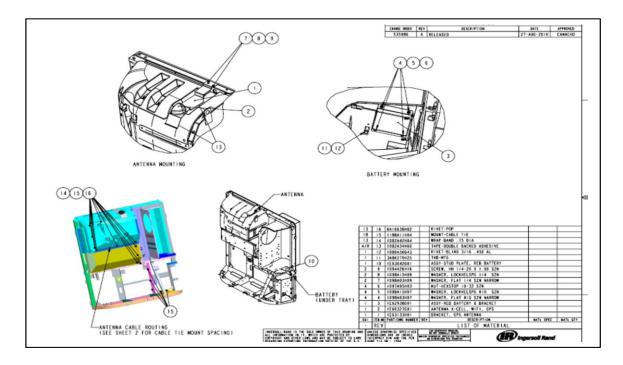

The illustration below shows how the REB is installed on the mother controller board and the metal control box.

The illustration below is showing how antenna system is installed to the unit.