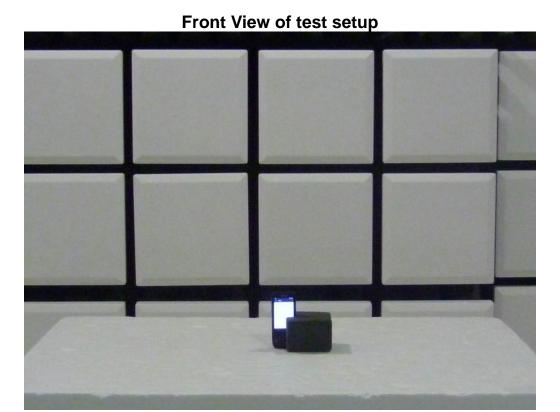

## PHOTOGRAPHS OF SET UP

Radiated Emission Setup Photos (10~30MHz)

Radiated Emission Setup Photos (30MHz~1GHz)

Unless otherwise stated the results shown in this test report refer only to the sample(s) tested and such sample(s) are retained for 90 days only.