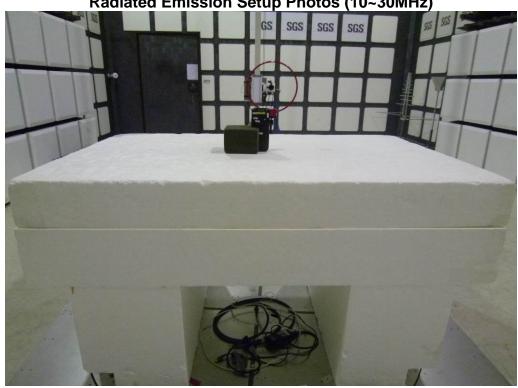

## PHOTOGRAPHS OF SET UP

Radiated Emission Setup Photos (10~30MHz)

Radiated Emission Setup Photos (30MHz~1GHz)

Unless otherwise stated the results shown in this test report refer only to the sample(s) tested and such sample(s) are retained for 90 days only.