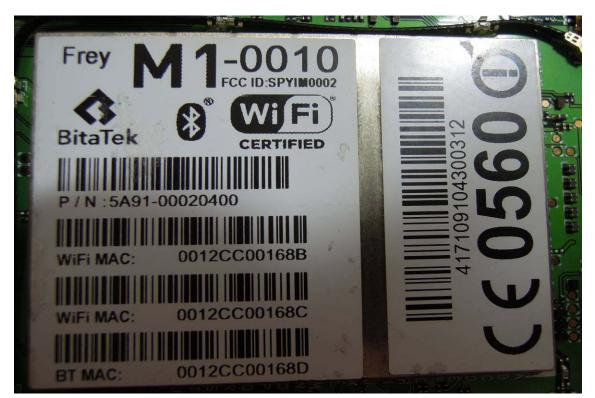

# Internal View of EUT - 6

WLAN / BT Module (Model No.: Frey M1-0010)

Unless otherwise stated the results shown in this test report refer only to the sample(s) tested and such sample(s) are retained for 90 days only.