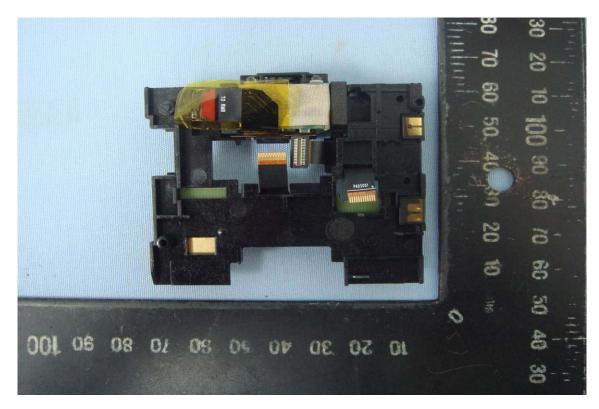

# Internal View of EUT - 6

WLAN / BT Module (Model No.: Frey M1-0010)

Unless otherwise stated the results shown in this test report refer only to the sample(s) tested and such sample(s) are retained for 90 days only.