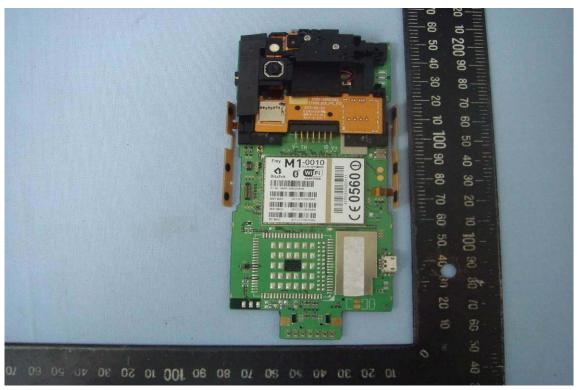

# Internal View of EUT - 6

WLAN / BT Module (Model No.: Frey M1-0010)

Unless otherwise stated the results shown in this test report refer only to the sample(s) tested and such sample(s) are retained for 90 days only.