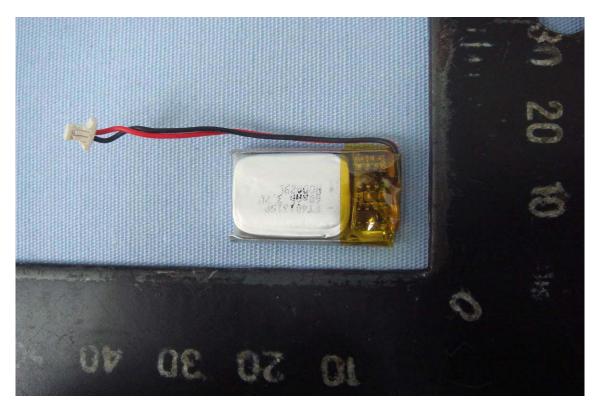

# Internal View of EUT - 6

WLAN / BT Module (Model No.: Frey M1-0010)

Unless otherwise stated the results shown in this test report refer only to the sample(s) tested and such sample(s) are retained for 90 days only.