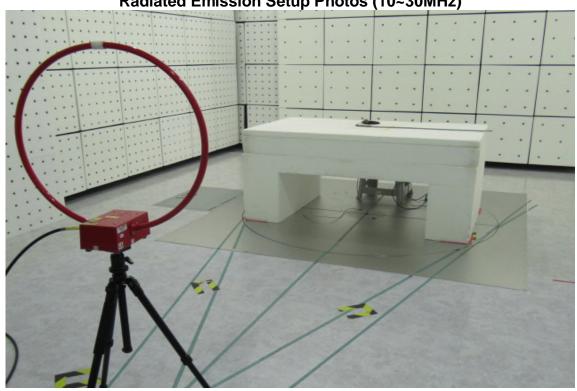

## PHOTOGRAPHS OF SET UP

Radiated Emission Setup Photos (10~30MHz)

Radiated Emission Setup Photos (30MHz~1GHz)

Unless otherwise stated the results shown in this test report refer only to the sample(s) tested and such sample(s) are retained for 90 days only.