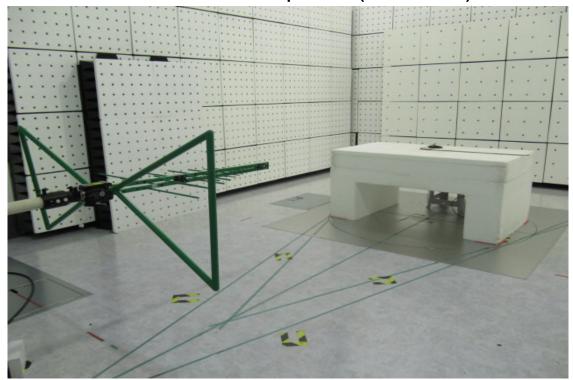

## PHOTOGRAPHS OF SET UP

Radiated Emission Setup Photos (10~30MHz)

Radiated Emission Setup Photos (30MHz~1GHz)

Unless otherwise stated the results shown in this test report refer only to the sample(s) tested and such sample(s) are retained for 90 days only.