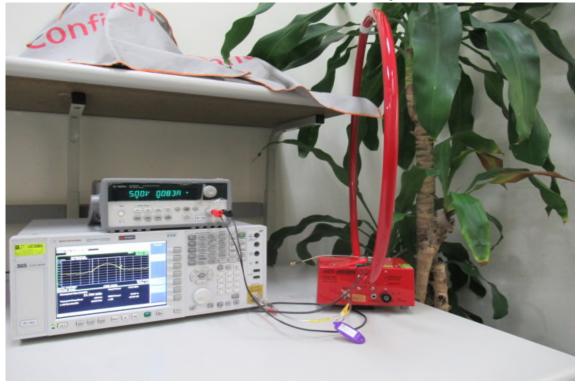

## **Bandwidth measurement Setup Photo**

Unless otherwise stated the results shown in this test report refer only to the sample(s) tested and such sample(s) are retained for 90 days only. 欧北只在沙田,北朝先往里从外围,大河南外南侧。