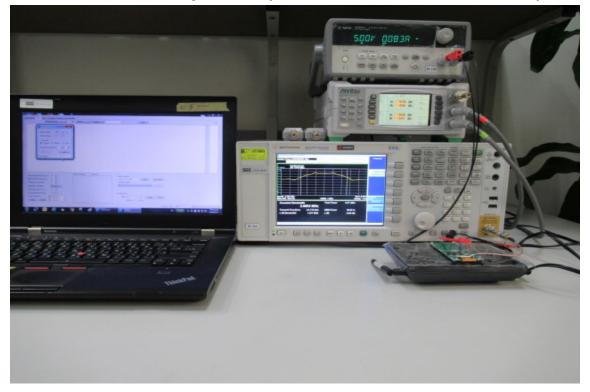

### **Conducted Setup Photo (Measurement at Antenna Port)**

Unless otherwise stated the results shown in this test report refer only to the sample(s) tested and such sample(s) are retained for 90 days only.