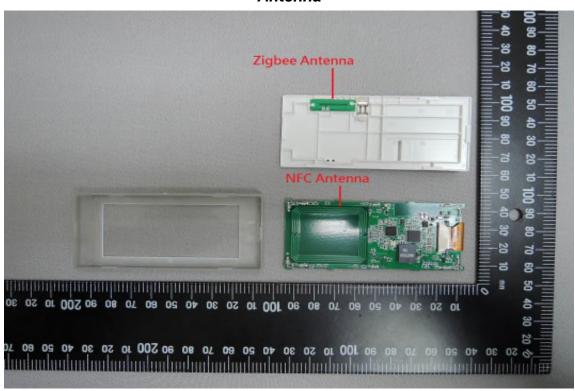

## Antenna

Unless otherwise stated the results shown in this test report refer only to the sample(s) tested and such sample(s) are retained for 90 days only.

t (886-2) 2299-3279

No.134,WuKungRoad,NewTaipeiIndustrialPark,WukuDistrict,NewTaipeiCity,Taiwan24803/新北市五股區新北產業園區五工路 134 號 SGS Taiwan Ltd.