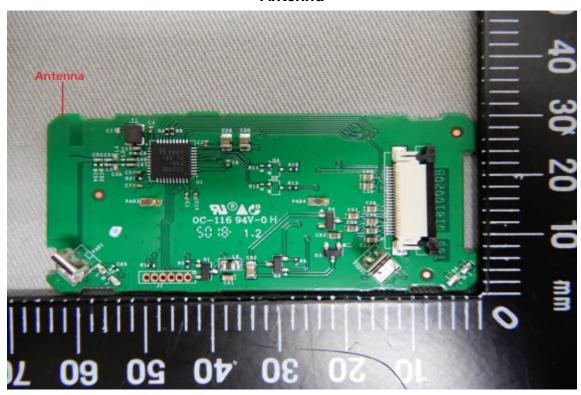

## Internal View of EUT - 3

Antenna

Unless otherwise stated the results shown in this test report refer only to the sample(s) tested and such sample(s) are retained for 90 days only.

除非另有說明,此報告結果僅對測試之樣品負責,同時此樣品僅保留90天。本報告未經本公司書面許可,不可部份複製。