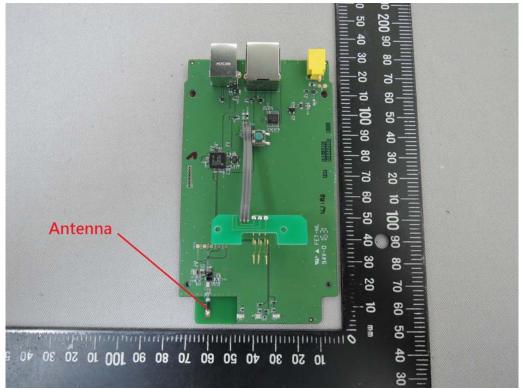

## Internal View of EUT a COLUMN T ē \* mm q

BT Antenna

Unless otherwise stated the results shown in this test report refer only to the sample(s) tested and such sample(s) are retained for 90 days only.