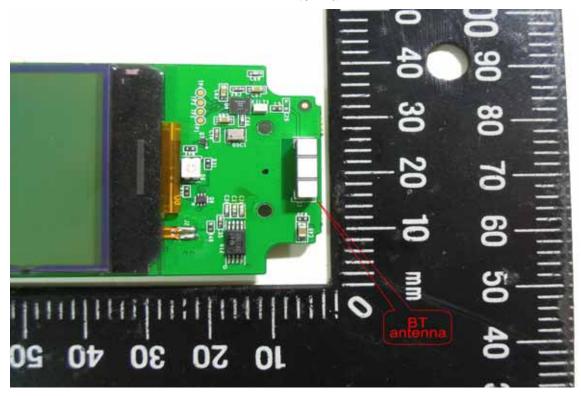

### Internal View of EUT - 3

BT Antenna

Unless otherwise stated the results shown in this test report refer only to the sample(s) tested and such sample(s) are retained for 90 days only.

除非另有說明,此報告結果僅對測試之樣品負責,同時此樣品僅保留90天。本報告未經本公司書面許可,不可部份複製。