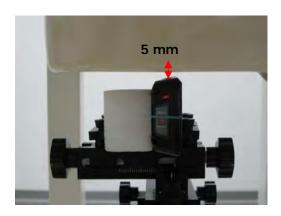

#### Body mode- distance between flat phantom and EUT is 5 mm

Fig.3 EUT front side to flat phantom

Fig.4 EUT back side to flat phantom

Fig.5 EUT Left side to flat phantom

Unless otherwise stated the results shown in this test report refer only to the sample(s) tested and such sample(s) are retained for 90 days only. 除非另有說明,此報告結果僅對測試之樣品負責,同時此樣品僅保留90天。本報告未經本公司書面許可,不可部份複製