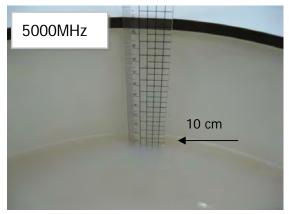

#### Photograph of the Tissue Simulant Fluid Liquid Depth (Body)

Fig.2.1 Fig.2.2

Unless otherwise stated the results shown in this test report refer only to the sample(s) tested and such sample(s) are retained for 90 days only. 除非另有說明,此報告結果僅對測試之樣品負責,同時此樣品僅保留90天。本報告未經本公司書面許可,不可部份複製。