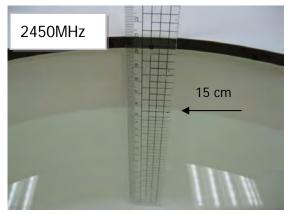

#### Photograph of the Tissue Simulant Fluid Liquid Depth (Body)

Fig.2.1 Fig.2.2

Unless otherwise stated the results shown in this test report refer only to the sample(s) tested and such sample(s) are retained for 90 days only. 除非另有說明,此報告結果僅對測試之樣品負責,同時此樣品僅保留90天。本報告未經本公司書面許可,不可部份複製。