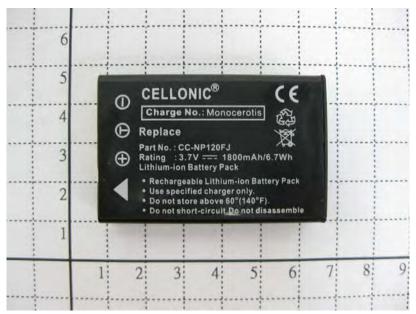

No.134,Wu Kung Road, New Taipei Industrial Park, Wuku District, New Taipei City, Taiwan 24803/新北市五股區新北產業園區五工路 134 號 f (886-2) 2298-0488

Fig.8 Back view of battery

Fig. 9 Antenna position of EUT (Back view) - End of Report -