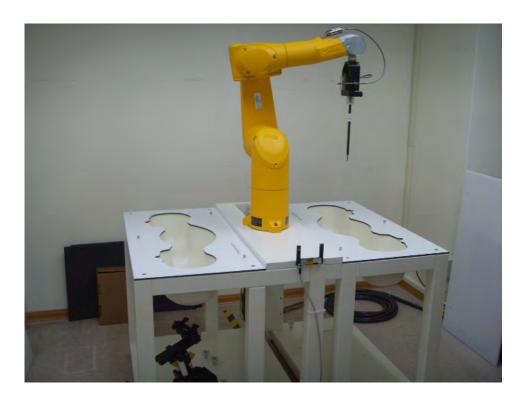

## 10. Photographs of Test Setup

Fig.1 Photograph of the SAR measurement system

Unless otherwise stated the results shown in this test report refer only to the sample(s) tested and such sample(s) are retained for 90 days only. 除非另有說明,此報告結果僅對測試之樣品負責,同時此樣品僅保留90天。本報告未經本公司書面許可,不可部份複製