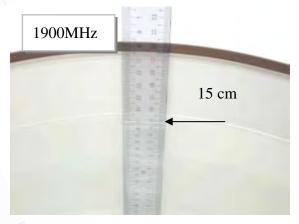

#### Photograph of the Tissue Simulant Fluid liquid depth 15cm

Fig.2.1 Left-head Side

Fig.2.2 Right-head Side

Fig.2.3 Flat (Body)

Fig.2.4 Flat (Body)

Fig.2.5 Flat (Body)

Unless otherwise stated the results shown in this test report refer only to the sample(s) tested and such sample(s) are retained for 90 days only. 除非另有說明,此報告結果僅對測試之樣品負責,同時此樣品僅保留90天。本報告未經本公司書面許可,不可部份複製。