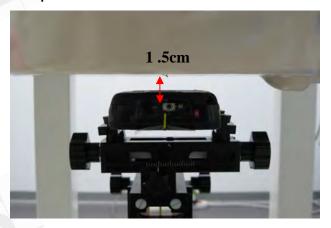

#### Body worn - distance between flat phantom and mobile phone is 1.5 cm

Fig.7 EUT front to flat phantom

Fig.8 EUT back to flat phantom

Fig.9 EUT back to flat phantom (With headset)

Unless otherwise stated the results shown in this test report refer only to the sample(s) tested and such sample(s) are retained for 90 days only. 除非另有說明,此報告結果僅對測試之樣品負責,同時此樣品僅保留90天。本報告未經本公司書面許可,不可部份複製。