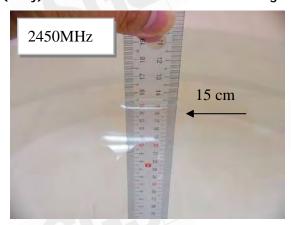

#### Photograph of the Tissue Simulant Fluid liquid depth 15cm

Fig.2.1 Left-head Side

Fig.2.2 Right-head Side

Fig.2.3 Flat (Body)

Fig.2.4 Flat (Body)

Fig.2.5 Flat (Body)

Unless otherwise stated the results shown in this test report refer only to the sample(s) tested and such sample(s) are retained for 90 days only. 除非另有說明,此報告結果僅對測試之樣品負責,同時此樣品僅保留90天。本報告未經本公司書面許可,不可部份複製。