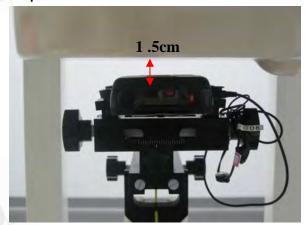

#### Body worn - distance between flat phantom and mobile phone is 1.5 cm

Fig.7 EUT front to flat phantom

Fig.8 EUT back to flat phantom

Fig.9 EUT back to flat phantom (With headset)

Unless otherwise stated the results shown in this test report refer only to the sample(s) tested and such sample(s) are retained for 90 days only. 除非另有說明,此報告結果僅對測試之樣品負責,同時此樣品僅保留90天。本報告未經本公司書面許可,不可部份複製。