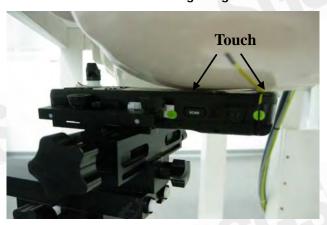

#### **Head Mode**

Fig.3 Right Head Section / Cheek-Touch Position

Fig.4 Right Head Section / Ear-Tilt Position(15°)

Fig.5 Left Head Section / Cheek-Touch Position

Unless otherwise stated the results shown in this test report refer only to the sample(s) tested and such sample(s) are retained for 90 days only. 除非另有說明,此報告結果僅對測試之樣品負責,同時此樣品僅保留90天。本報告未經本公司書面許可,不可部份複製。