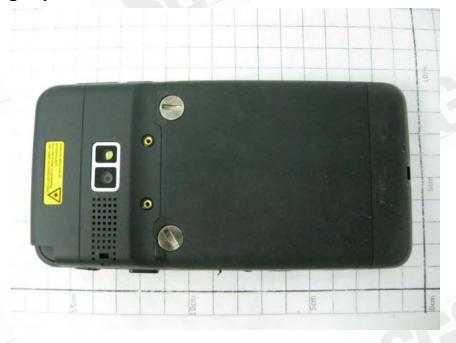

## 11. Photographs of the EUT

Fig. 10 Back view of EUT (H22-EU-QWERTY-2D) device

Fig.11 Front view of EUT (H22-EU-QWERTY-2D) device

Unless otherwise stated the results shown in this test report refer only to the sample(s) tested and such sample(s) are retained for 90 days only 除非另有說明,此報告結果僅對測試之樣品負責,同時此樣品僅保留90天。本報告未經本公司書面許可,不可部份複製