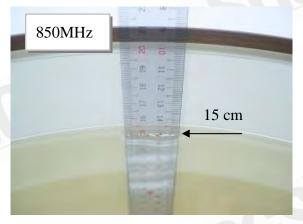

#### Photograph of the Tissue Simulant Fluid liquid depth 15cm

Fig.2.1 Left-head Side

Fig.2.2 Right-head Side

Fig.2.3 Flat (Body)

Fig.2.4 Flat (Body)

Fig.2.5 Flat (Body)

Unless otherwise stated the results shown in this test report refer only to the sample(s) tested and such sample(s) are retained for 90 days only. 除非另有說明,此報告結果僅對測試之樣品負責,同時此樣品僅保留90天。本報告未經本公司書面許可,不可部份複製。