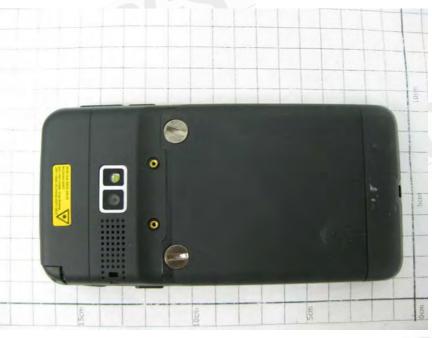

## 11. Photographs of the EUT

Fig. 10 Back view of EUT (H22-EU-QWERTY-2D) device

Fig.11 Front view of EUT (H22-EU-QWERTY-2D) device

Unless otherwise stated the results shown in this test report refer only to the sample(s) tested and such sample(s) are retained for 90 days only 除非另有說明,此報告結果僅對測試之樣品負責,同時此樣品僅保留90天。本報告未經本公司書面許可,不可部份複製