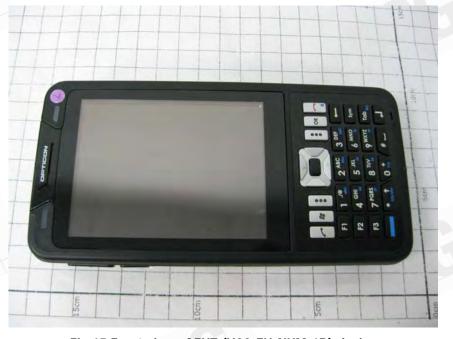

## 11. Photographs of the EUT

Fig. 10 Back view of EUT (H22-EU-QWERTY-2D) device

Fig.11 Front view of EUT (H22-EU-QWERTY-2D) device

Unless otherwise stated the results shown in this test report refer only to the sample(s) tested and such sample(s) are retained for 90 days only 除非另有說明,此報告結果僅對測試之樣品負責,同時此樣品僅保留90天。本報告未經本公司書面許可,不可部份複製