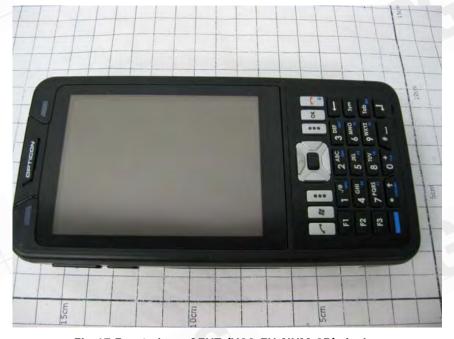

Fig.12 Back view of EUT (H22-EU-QWERTY-1D) device

Fig.13 Front view of EUT (H22-EU-QWERTY-1D) device

Unless otherwise stated the results shown in this test report refer only to the sample(s) tested and such sample(s) are retained for 90 days only. 除非另有說明,此報告結果僅對測試之樣品負責,同時此樣品僅保留90天。本報告未經本公司書面許可,不可部份複製。