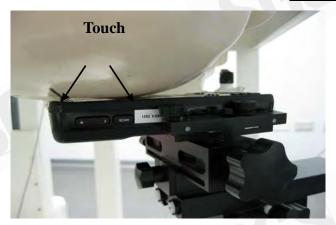

#### **Head Mode**

Fig.3 Right Head Section / Cheek-Touch Position

Fig.4 Right Head Section / Ear-Tilt Position(15°)

Fig.5 Left Head Section / Cheek-Touch Position

Unless otherwise stated the results shown in this test report refer only to the sample(s) tested and such sample(s) are retained for 90 days only. 除非另有說明,此報告結果僅對測試之樣品負責,同時此樣品僅保留90天。本報告未經本公司書面許可,不可部份複製。