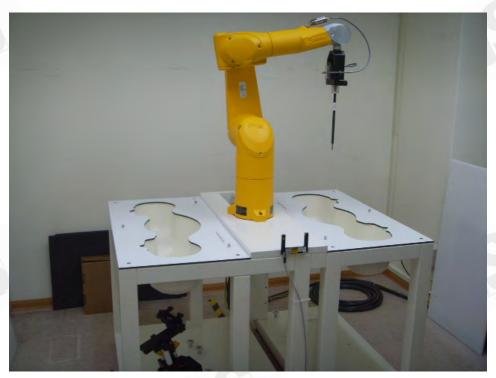

# 10. Photographs of Test Setup

Fig.1 Photograph of the SAR measurement System

Unless otherwise stated the results shown in this test report refer only to the sample(s) tested and such sample(s) are retained for 90 days only. 除非另有說明,此報告結果僅對測試之樣品負責,同時此樣品僅保留90天。本報告未經本公司書面許可,不可部份複製。