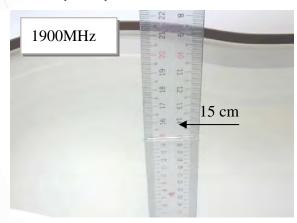

#### Photograph of the Tissue Simulant Fluid liquid depth 15cm

Fig.2.1 Left-head Side

Fig.2.2 Right-head Side

Fig.2.3 Flat (Body)

Fig.2.4 Flat (Body)

Fig.2.5 Flat (Body)

Unless otherwise stated the results shown in this test report refer only to the sample(s) tested and such sample(s) are retained for 90 days only. 除非另有說明,此報告結果僅對測試之樣品負責,同時此樣品僅保留90天。本報告未經本公司書面許可,不可部份複製。