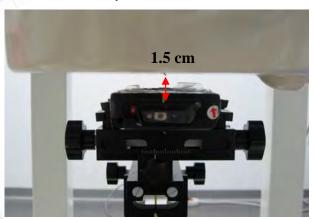

#### Body worn - distance between flat phantom and mobile phone is 1.5 cm

Fig.7 EUT front to flat phantom

Fig.8 EUT back to flat phantom

Fig.9 EUT back to flat phantom (With headset)

Unless otherwise stated the results shown in this test report refer only to the sample(s) tested and such sample(s) are retained for 90 days only. 除非另有說明,此報告結果僅對測試之樣品負責,同時此樣品僅保留90天。本報告未經本公司書面許可,不可部份複製。