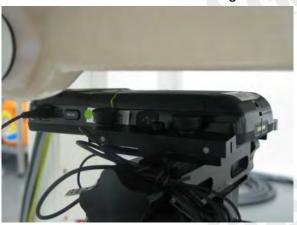

#### Body worn - distance between flat phantom and mobile phone is 1.5 cm

Fig.7 EUT front to flat phantom

Fig.8 EUT back to flat phantom

Fig.9 EUT back to flat phantom (With headset)

Unless otherwise stated the results shown in this test report refer only to the sample(s) tested and such sample(s) are retained for 90 days only. 除非另有說明,此報告結果僅對測試之樣品負責,同時此樣品僅保留90天。本報告未經本公司書面許可,不可部份複製。