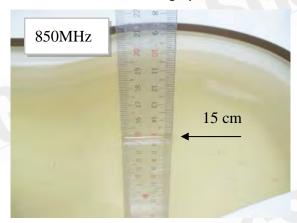

#### Photograph of the Tissue Simulant Fluid liquid depth 15cm

Fig.2.1 Left-head Side

Fig.2.2 Right-head Side

Fig.2.3 Flat (Body)

Fig.2.4 Flat (Body)

Fig.2.5 Flat (Body)

Unless otherwise stated the results shown in this test report refer only to the sample(s) tested and such sample(s) are retained for 90 days only. 除非另有說明,此報告結果僅對測試之樣品負責,同時此樣品僅保留90天。本報告未經本公司書面許可,不可部份複製。