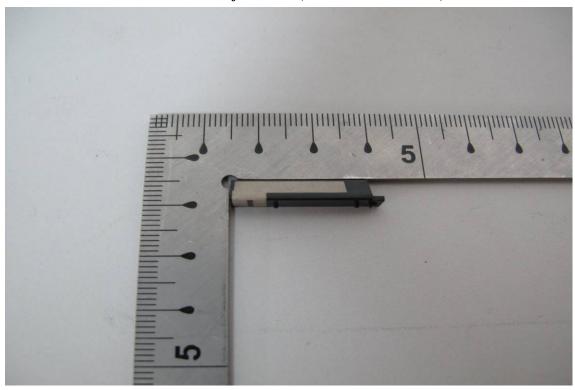

#### Internal View of EUT – 8 (GPS Antenna)

Internal View of EUT - 9 (GSM Antenna)

Unless otherwise stated the results shown in this test report refer only to the sample(s) tested and such sample(s) are retained for 90 days only. 除非另有說明,此報告結果僅對測試之樣品負責,同時此樣品僅保留90天。本報告未經本公司書面許可,不可部份複製。