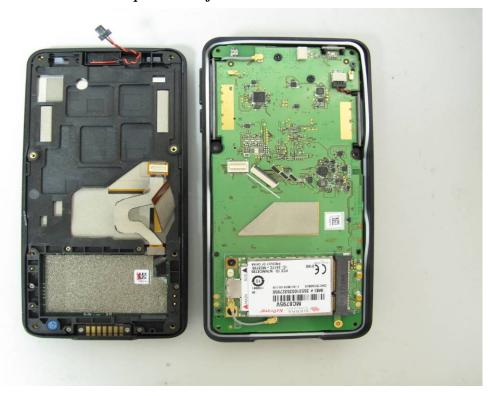

## Open View of EUT – 3

Internal View of EUT - 1

Unless otherwise stated the results shown in this test report refer only to the sample(s) tested and such sample(s) are retained for 90 days only. 除非另有說明,此報告結果僅對測試之樣品負責,同時此樣品僅保留90天。本報告未經本公司書面許可,不可部份複製。