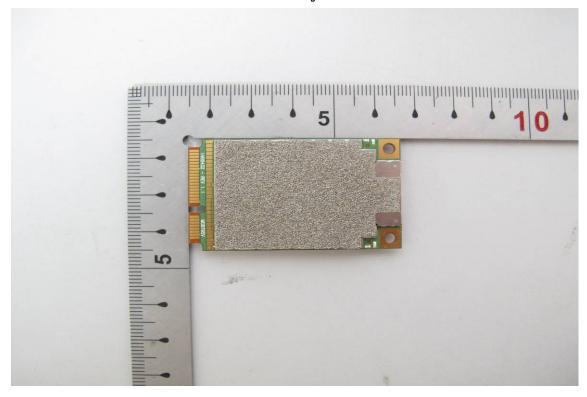

#### Internal View of EUT – 8

Internal View of EUT – 9(BT/WLAN Antenna)

Unless otherwise stated the results shown in this test report refer only to the sample(s) tested and such sample(s) are retained for 90 days only. 除非另有說明,此報告結果僅對測試之樣品負責,同時此樣品僅保留90天。本報告未經本公司書面許可,不可部份複製。