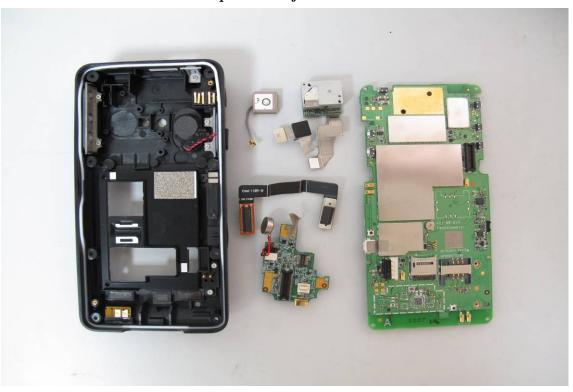

### Internal View of EUT - 2

Internal View of EUT - 3

Unless otherwise stated the results shown in this test report refer only to the sample(s) tested and such sample(s) are retained for 90 days only. 除非另有說明,此報告結果僅對測試之樣品負責,同時此樣品僅保留90天。本報告未經本公司書面許可,不可部份複製。