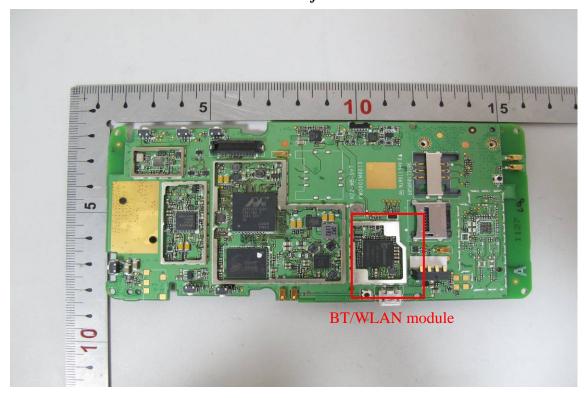

#### Internal View of EUT – 8

Internal View of EUT – 9(BT/WLAN Antenna)

Unless otherwise stated the results shown in this test report refer only to the sample(s) tested and such sample(s) are retained for 90 days only. 除非另有說明,此報告結果僅對測試之樣品負責,同時此樣品僅保留90天。本報告未經本公司書面許可,不可部份複製。