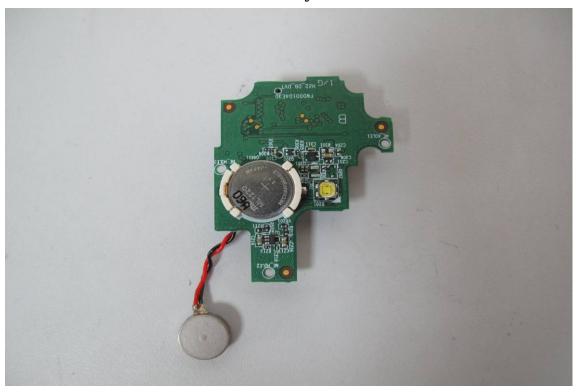

#### Internal View of EUT – 8 (GPS Antenna)

Internal View of EUT - 9 (GSM Antenna)

Unless otherwise stated the results shown in this test report refer only to the sample(s) tested and such sample(s) are retained for 90 days only. 除非另有說明,此報告結果僅對測試之樣品負責,同時此樣品僅保留90天。本報告未經本公司書面許可,不可部份複製。