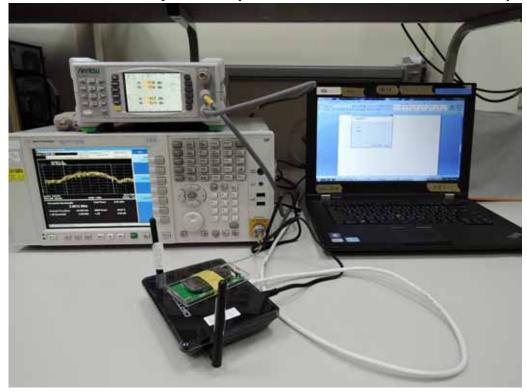

## **Conducted Setup Photo (Measurement at Antenna Port)**

Unless otherwise stated the results shown in this test report refer only to the sample(s) tested and such sample(s) are retained for 90 days only.