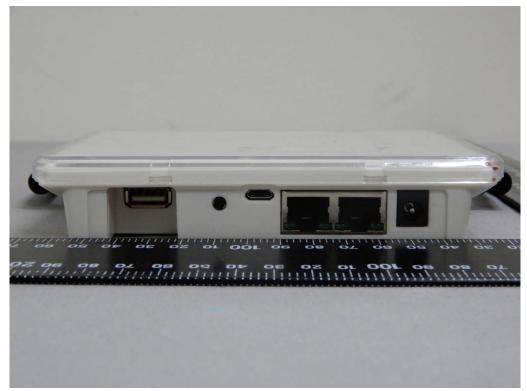

## Side View of EUT - 3

Side View of EUT - 4

Unless otherwise stated the results shown in this test report refer only to the sample(s) tested and such sample(s) are retained for 90 days only. 除非另有說明,此報告結果僅對測試之樣品負責,同時此樣品僅保留90天。本報告未經本公司書面許可,不可部份複製。