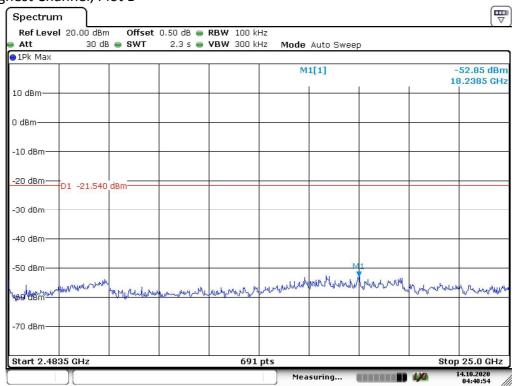

est Channel, Plot A



Date: 14.0CT.2020 04:29:04

## 802.11b, Highest Channel, Plot B



Date: 14.OCT.2020 04:29:45



## PLOTS OF OUT OF BAND CONDUCTED EMISSIONS

802.11g, Lowest Channel, Bandedge



Date: 15.0CT.2020 11:07:46

## 802.11g, Highest Channel, Bandedge



Date: 15.0CT.2020 12:07:11



## PLOTS OF OUT OF BAND CONDUCTED EMISSIONS

802.11g, Lowest Channel, Plot A



Date: 14.0CT.2020 04:52:15

### 802.11g, Lowest Channel, Plot B



Date: 14.0CT.2020 04:52:50



## PLOTS OF OUT OF BAND CONDUCTED EMISSIONS

802.11g, Middle Channel, Plot A



Date: 14.0CT.2020 04:48:02

## 802.11g, Middle Channel, Plot B



Date: 14.0CT.2020 04:48:37



## PLOTS OF OUT OF BAND CONDUCTED EMISSIONS

802.11g, Highest Channel, Plot A



Date: 14.0CT.2020 04:40:13

## 802.11g, Highest Channel, Plot B



Date: 14.0CT.2020 04:40:55



## PLOTS OF OUT OF BAND CONDUCTED EMISSIONS

802. 11n (20MHz), Lowest Channel, Bandedge



Date: 19.0CT.2020 07:21:40

## 802. 11n (20MHz), Highest Channel, Bandedge



Date: 19.0CT.2020 07:22:30



## PLOTS OF OUT OF BAND CONDUCTED EMISSIONS

802.11n (20MHz), Lowest Channel, Plot A



Date: 14.0CT.2020 05:01:06

## 802.11n (20MHz), Lowest Channel, Plot B



Date: 14.0CT.2020 05:01:39



## PLOTS OF OUT OF BAND CONDUCTED EMISSIONS

802.11n (20MHz), Middle Channel, Plot A



Date: 14.0CT.2020 05:06:08

## 802.11n (20MHz), Middle Channel, Plot B



Date: 14.OCT.2020 05:06:54



## PLOTS OF OUT OF BAND CONDUCTED EMISSIONS

802.11n (20MHz), Highest Channel, Plot A



Date: 14.0CT.2020 05:17:41

## 802.11n (20MHz), Highest Channel, Plot B



Date: 14.0CT.2020 05: