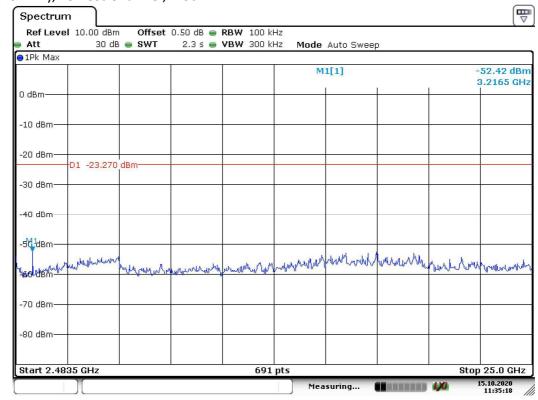

Lowest Channel, Plot B



Date: 14.0CT.2020 05:01:39



## PLOTS OF OUT OF BAND CONDUCTED EMISSIONS

802.11n (20MHz), Middle Channel, Plot A



Date: 14.0CT.2020 05:06:08

## 802.11n (20MHz), Middle Channel, Plot B



Date: 14.OCT.2020 05:06:54



## PLOTS OF OUT OF BAND CONDUCTED EMISSIONS

802.11n (20MHz), Highest Channel, Plot A



Date: 14.0CT.2020 05:17:41

## 802.11n (20MHz), Highest Channel, Plot B



Date: 14.0CT.2020 05:18:14



# PLOTS OF OUT OF BAND CONDUCTED EMISSIONS

802. 11n (40MHz), Lowest Channel, Bandedge



Date: 19.0CT.2020 07:09:21

## 802. 11n (40MHz), Highest Channel, Bandedge



Date: 19.0CT.2020 07:08:08



# PLOTS OF OUT OF BAND CONDUCTED EMISSIONS

802.11n (40MHz), Lowest Channel, Plot A



Date: 15.0CT.2020 11:34:04

## 802.11n (40MHz), Lowest Channel, Plot B



Date: 15.0CT.2020 11:35:18



## PLOTS OF OUT OF BAND CONDUCTED EMISSIONS

802.11n (40MHz), Middle Channel, Plot A



Date: 15.0CT.2020 11:48:51

## 802.11n (40MHz), Middle Channel, Plot B



Date: 15.0CT.2020 11:49:28



## PLOTS OF OUT OF BAND CONDUCTED EMISSIONS

802.11n (40MHz), Highest Channel, Plot A



Date: 15.0CT.2020 11:54:41

## 802.11n (40MHz), Highest Channel, Plot B



Date: 15.0CT.2020 11:55:39