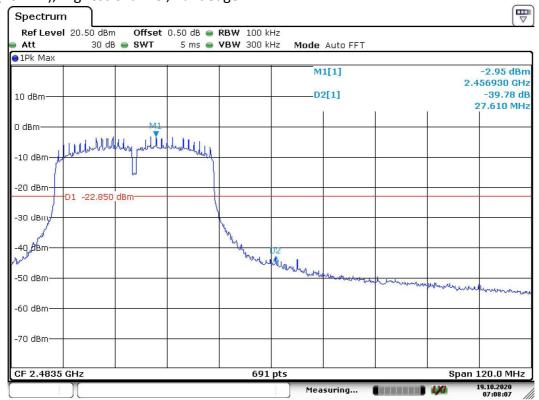

hest Channel, Bandedge



Date: 19.0CT.2020 07:22:30



## PLOTS OF OUT OF BAND CONDUCTED EMISSIONS

802.11n (20MHz), Lowest Channel, Plot A



Date: 14.0CT.2020 05:01:06

## 802.11n (20MHz), Lowest Channel, Plot B



Date: 14.0CT.2020 05:01:39



## PLOTS OF OUT OF BAND CONDUCTED EMISSIONS

802.11n (20MHz), Middle Channel, Plot A



Date: 14.0CT.2020 05:06:08

## 802.11n (20MHz), Middle Channel, Plot B



Date: 14.OCT.2020 05:06:54



## PLOTS OF OUT OF BAND CONDUCTED EMISSIONS

802.11n (20MHz), Highest Channel, Plot A



Date: 14.0CT.2020 05:17:41

## 802.11n (20MHz), Highest Channel, Plot B



Date: 14.0CT.2020 05:18:14



# PLOTS OF OUT OF BAND CONDUCTED EMISSIONS

802. 11n (40MHz), Lowest Channel, Bandedge



Date: 19.0CT.2020 07:09:21

## 802. 11n (40MHz), Highest Channel, Bandedge



Date: 19.0CT.2020 07:08:08



# PLOTS OF OUT OF BAND CONDUCTED EMISSIONS

802.11n (40MHz), Lowest Channel, Plot A



Date: 15.0CT.2020 11:34:04

## 802.11n (40MHz), Lowest Channel, Plot B



Date: 15.0CT.2020 11:35:18



## PLOTS OF OUT OF BAND CONDUCTED EMISSIONS

802.11n (40MHz), Middle Channel, Plot A



Date: 15.0CT.2020 11:48:51

## 802.11n (40MHz), Middle Channel, Plot B



Date: 15.0CT.2020 11:49:28



## PLOTS OF OUT OF BAND CONDUCTED EMISSIONS

802.11n (40MHz), Highest Channel, Plot A



Date: 15.0CT.2020 11:54:41

## 802.11n (40MHz), Highest Channel, Plot B



Date: 15.0CT.2020 11:55:39