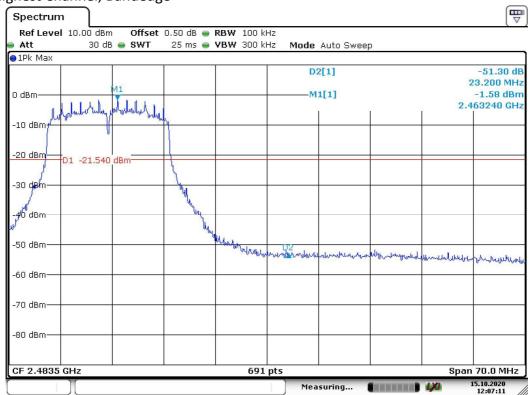

Channel, Bandedge



Date: 15.0CT.2020 11:02:59

## 802.11b, Highest Channel, Bandedge



Date: 15.0CT.2020 12:05:49



## PLOTS OF OUT OF BAND CONDUCTED EMISSIONS

802.11b, Lowest Channel, Plot A



Date: 15.0CT.2020 10:22:55

## 802.11b, Lowest Channel, Plot B



Date: 15.0CT.2020 10:28:33



## PLOTS OF OUT OF BAND CONDUCTED EMISSIONS

802.11b, Middle Channel, Plot A



Date: 12.0CT.2020 12:07:14

## 802.11b, Middle Channel, Plot B



Date: 12.0CT.2020 12:08:31



## PLOTS OF OUT OF BAND CONDUCTED EMISSIONS

802.11b, Highest Channel, Plot A



Date: 14.0CT.2020 04:29:04

## 802.11b, Highest Channel, Plot B



Date: 14.OCT.2020 04:29:45



## PLOTS OF OUT OF BAND CONDUCTED EMISSIONS

802.11g, Lowest Channel, Bandedge



Date: 15.0CT.2020 11:07:46

## 802.11g, Highest Channel, Bandedge



Date: 15.0CT.2020 12:07:11



## PLOTS OF OUT OF BAND CONDUCTED EMISSIONS

802.11g, Lowest Channel, Plot A



Date: 14.0CT.2020 04:52:15

### 802.11g, Lowest Channel, Plot B



Date: 14.0CT.2020 04:52:50



## PLOTS OF OUT OF BAND CONDUCTED EMISSIONS

802.11g, Middle Channel, Plot A



Date: 14.0CT.2020 04:48:02

## 802.11g, Middle Channel, Plot B



Date: 14.0CT.2020 04:48:37



## PLOTS OF OUT OF BAND CONDUCTED EMISSIONS

802.11g, Highest Channel, Plot A



Date: 14.0CT.2020 04:40:13

## 802.11g, Highest Channel, Plot B



Date: 14.0CT.2020 04:40:55



## PLOTS OF OUT OF BAND CONDUCTED EMISSIONS

802. 11n (20MHz), Lowest Channel, Bandedge



Date: 19.0CT.2020 07:21:40

## 802. 11n (20MHz), Highest Channel, Bandedge



Date: 19.0CT.2020 07:22:30



## PLOTS OF OUT OF BAND CONDUCTED EMIS