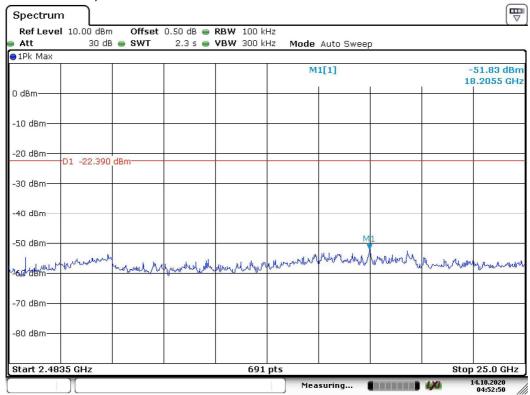

west Channel, Plot A



Date: 15.0CT.2020 10:22:55

## 802.11b, Lowest Channel, Plot B



Date: 15.0CT.2020 10:28:33



## PLOTS OF OUT OF BAND CONDUCTED EMISSIONS

802.11b, Middle Channel, Plot A



Date: 12.0CT.2020 12:07:14

## 802.11b, Middle Channel, Plot B



Date: 12.0CT.2020 12:08:31



## PLOTS OF OUT OF BAND CONDUCTED EMISSIONS

802.11b, Highest Channel, Plot A



Date: 14.0CT.2020 04:29:04

## 802.11b, Highest Channel, Plot B



Date: 14.OCT.2020 04:29:45



## PLOTS OF OUT OF BAND CONDUCTED EMISSIONS

802.11g, Lowest Channel, Bandedge



Date: 15.0CT.2020 11:07:46

## 802.11g, Highest Channel, Bandedge



Date: 15.0CT.2020 12:07:11



## PLOTS OF OUT OF BAND CONDUCTED EMISSIONS

802.11g, Lowest Channel, Plot A



Date: 14.0CT.2020 04:52:15

### 802.11g, Lowest Channel, Plot B



Date: 14.0CT.2020 04:52:50



## PLOTS OF OUT OF BAND CONDUCTED EMISSIONS

802.11g, Middle Channel, Plot A



Date: 14.0CT.2020 04:48:02

## 802.11g, Middle Channel, Plot B



Date: 14.0CT.2020 04:48:37



## PLOTS OF OUT OF BAND CONDUCTED EMISSIONS

802.11g, Highest Channel, Plot A



Date: 14.0CT.2020 04:40:13

## 802.11g, Highest Channel, Plot B



Date: 14.0CT.2020 04:40:55



## PLOTS OF OUT OF BAND CONDUCTED EMISSIONS

802. 11n (20MHz), Lowest Channel, Bandedge



Date: 19.0CT.2020 07:21:40

## 802. 11n (20MHz), Highest Channel, Bandedge



Date: 19.0CT.2020 07:22:30



## PLOTS OF OUT OF BAND CONDUCTED EMISSIONS

802.11n (20MHz), Lowest Channel, Plot A



Date: 14.0CT.2020 05:01:06

## 802.11n (20MHz), Lowest Channel, Plot B



Date: 14.0CT.2020 05:01:39



## PLOTS OF OUT OF BAND