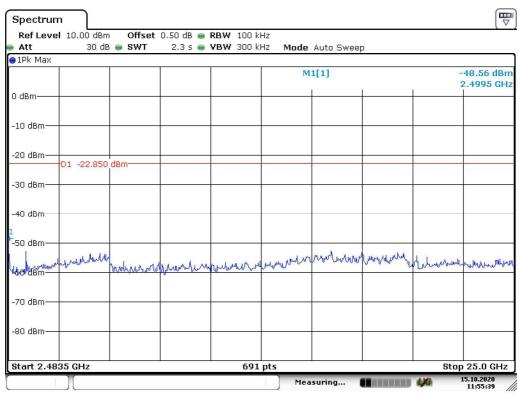

Highest Channel, Plot B



Date: 14.0CT.2020 05:18:14



# PLOTS OF OUT OF BAND CONDUCTED EMISSIONS

802. 11n (40MHz), Lowest Channel, Bandedge



Date: 19.0CT.2020 07:09:21

## 802. 11n (40MHz), Highest Channel, Bandedge



Date: 19.0CT.2020 07:08:08



# PLOTS OF OUT OF BAND CONDUCTED EMISSIONS

802.11n (40MHz), Lowest Channel, Plot A



Date: 15.0CT.2020 11:34:04

## 802.11n (40MHz), Lowest Channel, Plot B



Date: 15.0CT.2020 11:35:18



## PLOTS OF OUT OF BAND CONDUCTED EMISSIONS

802.11n (40MHz), Middle Channel, Plot A



Date: 15.0CT.2020 11:48:51

## 802.11n (40MHz), Middle Channel, Plot B



Date: 15.0CT.2020 11:49:28



## PLOTS OF OUT OF BAND CONDUCTED EMISSIONS

802.11n (40MHz), Highest Channel, Plot A



Date: 15.0CT.2020 11:54:41

## 802.11n (40MHz), Highest Channel, Plot B



Date: 15.0CT.2020 11:55:39