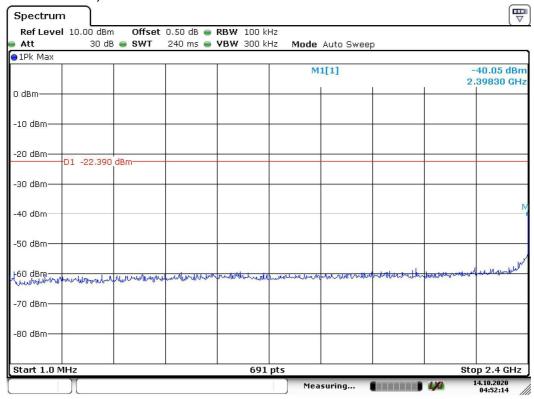

## PLOTS OF OUT OF BAND CONDUCTED EMISSIONS

802.11g, Lowest Channel, Plot A

Date: 14.0CT.2020 04:52:15