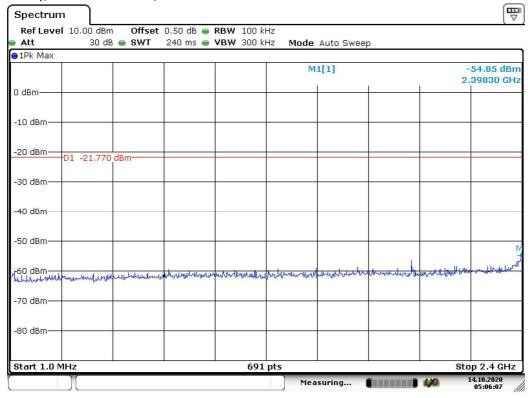

## PLOTS OF OUT OF BAND CONDUCTED EMISSIONS

802.11b, Highest Channel, Plot A

Date: 14.0CT.2020 04:29:04