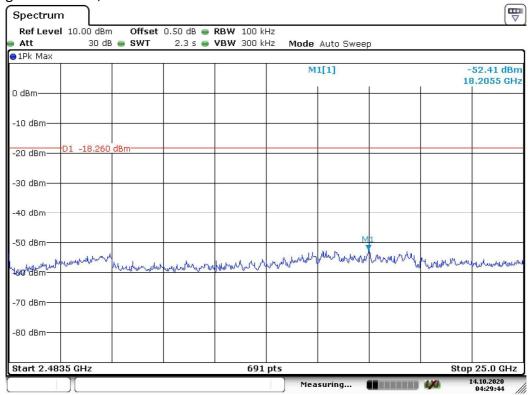

## PLOTS OF OUT OF BAND CONDUCTED EMISSIONS

802.11b, Lowest Channel, Bandedge



Date: 15.0CT.2020 11:02:59

## 802.11b, Highest Channel, Bandedge



Date: 15.0CT.2020 12:05:49



## PLOTS OF OUT OF BAND CONDUCTED EMISSIONS

802.11b, Lowest Channel, Plot A



Date: 15.0CT.2020 10:22:55

## 802.11b, Lowest Channel, Plot B



Date: 15.0CT.2020 10:28:33



## PLOTS OF OUT OF BAND CONDUCTED EMISSIONS

802.11b, Middle Channel, Plot A



Date: 12.0CT.2020 12:07:14

## 802.11b, Middle Channel, Plot B



Date: 12.0CT.2020 12:08:31



## PLOTS OF OUT OF BAND CONDUCTED EMISSIONS

802.11b, Highest Channel, Plot A



Date: 14.0CT.2020 04:29:04

## 802.11b, Highest Channel, Plot B



Date: 14.OCT.2020 04:29:45



## PLOTS OF OUT OF BAND CONDUCTED EMISSIONS

802.11g, Lowest Channel, Bandedge



Date: 15.0CT.2020 11:07:46

## 802.11g, Highest Channel, Bandedge



Date: 15.0CT.2020 12:07:11



## PLOTS OF OUT OF BAND CONDUCTED EMISSIONS

802.11g, Lowest Channel, Plot A



Date: 14.0CT.2020 04:52:15

### 802.11g, Lowest Channel, Plot B



Date: 14.0CT.2020 04:52:50



## PLOTS OF OUT OF BAND CONDUCTED EMISSIONS

802.11g, Middle Channel, Plot A



Date: 14.0CT.2020 04:48:02

## 802.11g, Middle Channel, Plot B



Date: 14.0CT.2020 04:48:37



## PLOTS OF OUT OF BAND CONDUCTED EMISSIONS

802.11g, Highest Channel, Plot A



Date: 14.0CT.2020 04:40:13

## 802.11g, Highest Channel, Plot B



Date: 14.0CT.2020 04:40:55



## PLOTS OF OUT OF BAND CONDUCTED EMISSIONS

802. 11n (2