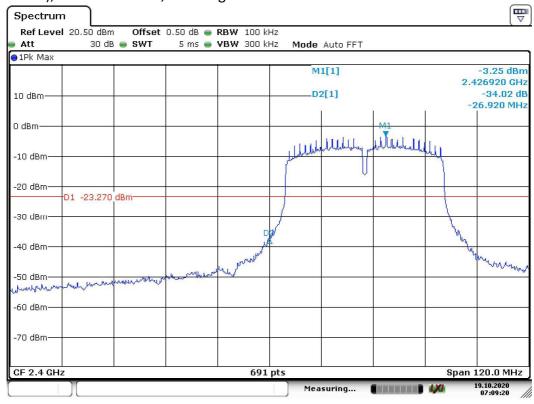

# PLOTS OF OUT OF BAND CONDUCTED EMISSIONS

802. 11n (40MHz), Lowest Channel, Bandedge

Date: 19.0CT.2020 07:09:21