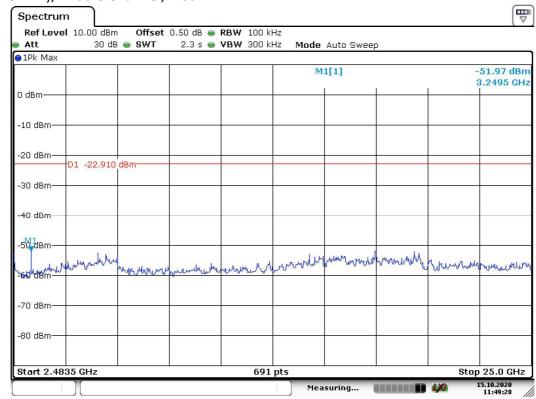

## PLOTS OF OUT OF BAND CONDUCTED EMISSIONS

802.11n (40MHz), Middle Channel, Plot A

Date: 15.0CT.2020 11:48:51