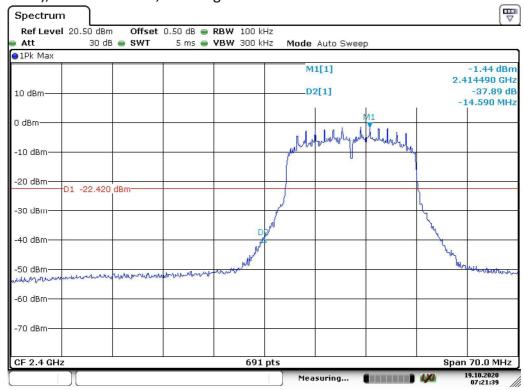

## PLOTS OF OUT OF BAND CONDUCTED EMISSIONS

802. 11n (20MHz), Lowest Channel, Bandedge

Date: 19.0CT.2020 07:21:40