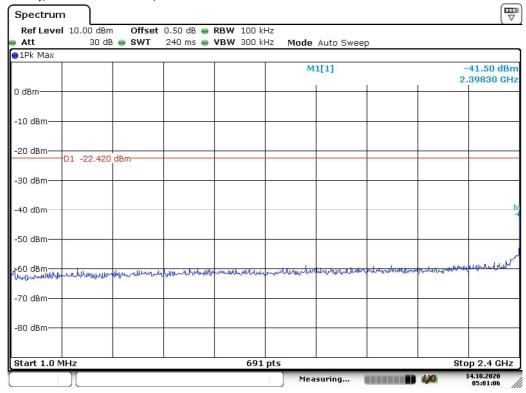

## PLOTS OF OUT OF BAND CONDUCTED EMISSIONS

802.11n (20MHz), Lowest Channel, Plot A

Date: 14.0CT.2020 05:01:06