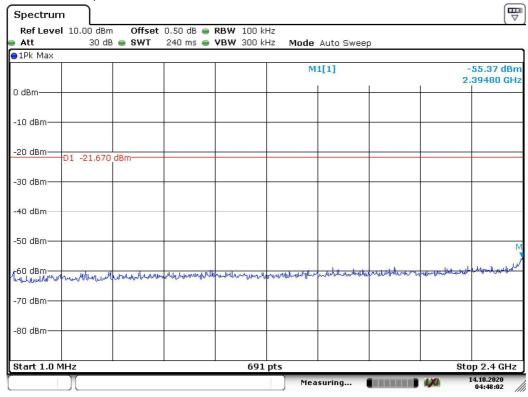

## PLOTS OF OUT OF BAND CONDUCTED EMISSIONS

802.11g, Highest Channel, Plot A

Date: 14.0CT.2020 04:40:13