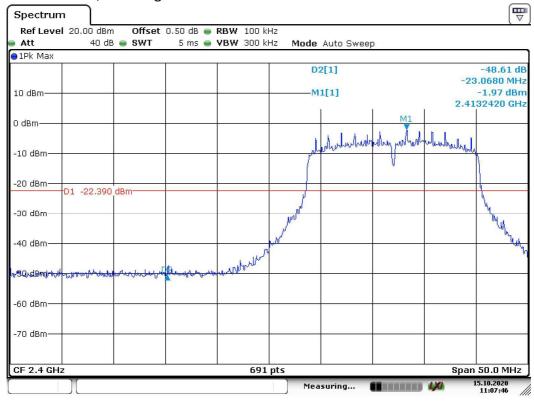

## PLOTS OF OUT OF BAND CONDUCTED EMISSIONS

802.11g, Lowest Channel, Bandedge

Date: 15.0CT.2020 11:07:46