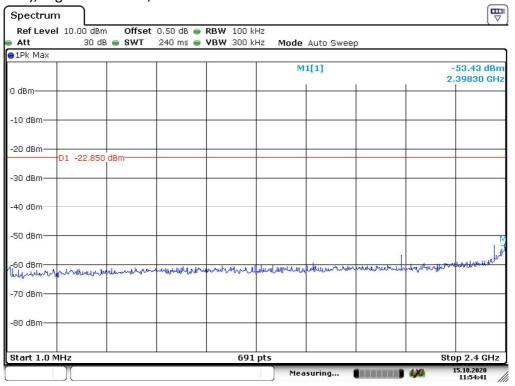

## PLOTS OF OUT OF BAND CONDUCTED EMISSIONS

802.11n (40MHz), Highest Channel, Plot A

Date: 15.0CT.2020 11:54:41