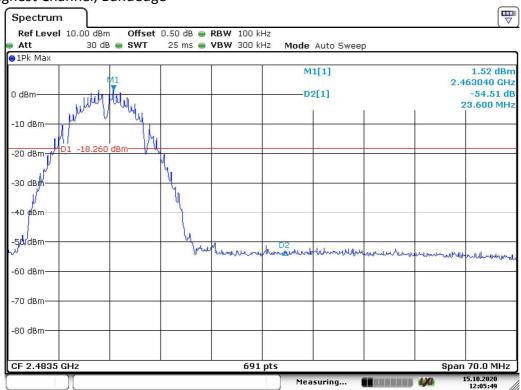

## PLOTS OF OUT OF BAND CONDUCTED EMISSIONS

802.11b, Lowest Channel, Bandedge



Date: 15.0CT.2020 11:02:59

## 802.11b, Highest Channel, Bandedge



Date: 15.0CT.2020 12:05:49



## PLOTS OF OUT OF BAND CONDUCTED EMISSIONS

802.11b, Lowest Channel, Plot A



Date: 15.0CT.2020 10:22:55

## 802.11b, Lowest Channel, Plot B



Date: 15.0CT.2020 10:28:33



## PLOTS OF OUT OF BAND CONDUCTED EMISSIONS

802.11b, Middle Channel, Plot A



Date: 12.0CT.2020 12:07:14

## 802.11b, Middle Channel, Plot B



Date: 12.0CT.2020 12:08:31



## PLOTS OF OUT OF BAND CONDUCTED EMISSIONS

802.11b, Highest Channel, Plot A



Date: 14.0CT.2020 04:29:04

## 802.11b, Highest Channel, Plot B



Date: 14.OCT.2020 04:29:45



## PLOTS OF OUT OF BAND CONDUCTED EMISSIONS

802.11g, Lowest Channel, Bandedge



Date: 15.0CT.2020 11:07:46

## 802.11g, Highest Channel, Bandedge



Date: 15.0CT.2020 12:07:11



## PLOTS OF OUT OF BAND CONDUCTED EMISSIONS

802.11g, Low