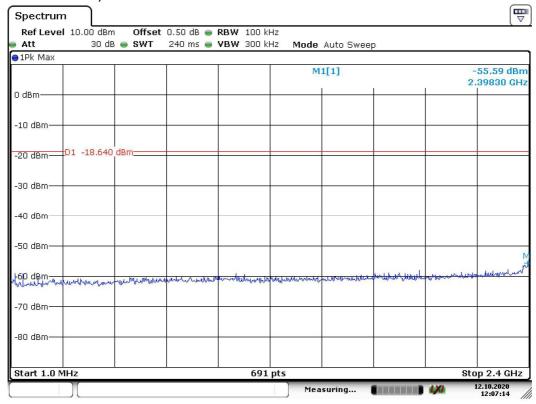

## PLOTS OF OUT OF BAND CONDUCTED EMISSIONS

802.11b, Middle Channel, Plot A

Date: 12.0CT.2020 12:07:14