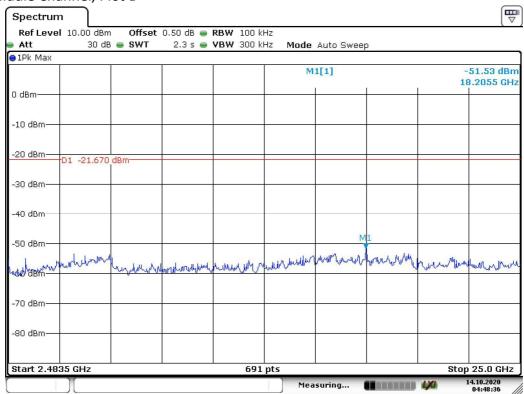

ddle Channel, Plot A



Date: 12.0CT.2020 12:07:14

## 802.11b, Middle Channel, Plot B



Date: 12.0CT.2020 12:08:31



## PLOTS OF OUT OF BAND CONDUCTED EMISSIONS

802.11b, Highest Channel, Plot A



Date: 14.0CT.2020 04:29:04

## 802.11b, Highest Channel, Plot B



Date: 14.OCT.2020 04:29:45



## PLOTS OF OUT OF BAND CONDUCTED EMISSIONS

802.11g, Lowest Channel, Bandedge



Date: 15.0CT.2020 11:07:46

## 802.11g, Highest Channel, Bandedge



Date: 15.0CT.2020 12:07:11



## PLOTS OF OUT OF BAND CONDUCTED EMISSIONS

802.11g, Lowest Channel, Plot A



Date: 14.0CT.2020 04:52:15

### 802.11g, Lowest Channel, Plot B



Date: 14.0CT.2020 04:52:50



## PLOTS OF OUT OF BAND CONDUCTED EMISSIONS

802.11g, Middle Channel, Plot A



Date: 14.0CT.2020 04:48:02

## 802.11g, Middle Channel, Plot B



Date: 14.0CT.2020 04:48:37



## PLOTS OF OUT OF BAND CONDUCTED EMISSIONS

802.11g, Highest Channel, Plot A



Date: 14.0CT.2020 04:40:13

## 802.11g, Highest Channel, Plot B



Date: 14.0CT.2020 04:40:55



## PLOTS OF OUT OF BAND CONDUCTED EMISSIONS

802. 11n (20MHz), Lowest Channel, Bandedge



Date: 19.0CT.2020 07:21:40

## 802. 11n (20MHz), Highest Channel, Bandedge



Date: 19.0CT.2020 07:22:30



## PLOTS OF OUT OF BAND CONDUCTED EMISSIONS

802.11n (20MHz), Lowest Channel, Plot A



Date: 14.0CT.2020 05:01:06

## 802.11n (20MHz), Lowest Channel, Plot B



Date: 14.0CT.2020 05:01:39



## PLOTS OF OUT OF BAND CONDUCTED EMISSIONS

802.11n (20MHz), Middle Channel, Plot A



Date: 14.0CT.2020 05:06:08

## 802.11n (20MHz), Middle Channel, Plot B



Date: 14.OCT.2020 05:06:54



## PLOT