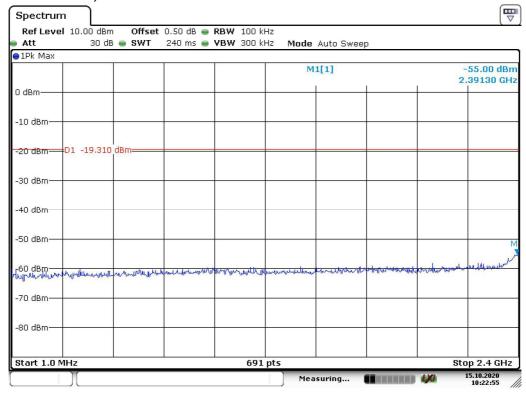

## PLOTS OF OUT OF BAND CONDUCTED EMISSIONS

802.11b, Lowest Channel, Plot A

Date: 15.0CT.2020 10:22:55