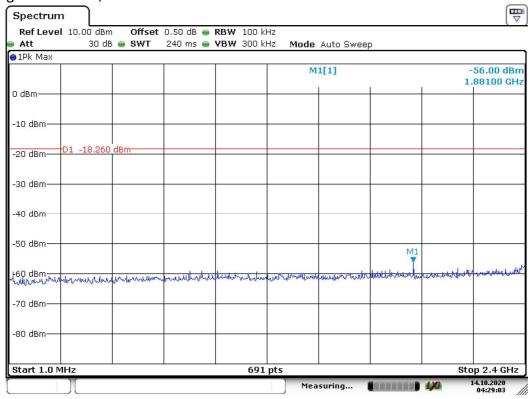

## PLOTS OF OUT OF BAND CONDUCTED EMISSIONS

802.11b, Highest Channel, Plot A

Date: 14.0CT.2020 04:29:04