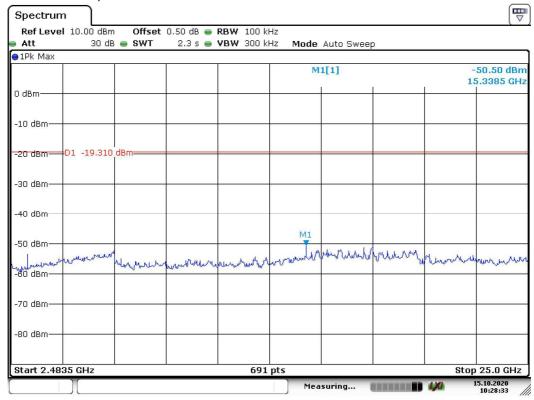

## PLOTS OF OUT OF BAND CONDUCTED EMISSIONS

802.11b, Lowest Channel, Bandedge



Date: 15.0CT.2020 11:02:59

## 802.11b, Highest Channel, Bandedge



Date: 15.0CT.2020 12:05:49



## PLOTS OF OUT OF BAND CONDUCTED EMISSIONS

802.11b, Lowest Channel, Plot A



Date: 15.0CT.2020 10:22:55

## 802.11b, Lowest Channel, Plot B



Date: 15.0CT.2020 10:28:33



## PLOTS OF OUT OF BAND CONDUCTED EMISSIONS

802.11b, Middle Channel, Plot A



Date: 12.0CT.2020 12:07:14

## 802.11b, Middle Channel, Plot B



Date: 12.0CT.2020 12:08:31



## PLOTS OF OUT OF BAND CONDUCTED EMISSIONS

802.11b, Highest Channel, Plot A



Date: 14.0CT.2020 04:29:04

## 802.11b, Highest Channel, Plot B



Date: 14.OCT.2020 04:29:45



## PLOTS OF OUT OF BAND CONDUCTED EMISSIONS

802.11g, Lowest Channel, Bandedge



Date: 15.0CT.2020 11:07:46

## 802.11g, Highest Channel, Bandedge



Date: 15.0CT.2020 12:07:11



## PLOTS OF OUT OF BAND CONDUCTED EMISSIONS

802.11g, Lowest Channel, Plot A



Date: 14.0CT.2020 04:52:15

### 802.11g, Lowest Channel, Plot B



Date: 14.0CT.2020 04:52:50



## PLOTS OF OUT OF BAND CONDUCTED EMISSIONS

802.11g, Mi