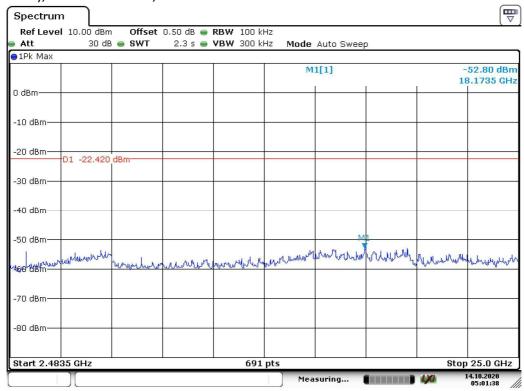

CT.2020 04:52:15

### 802.11g, Lowest Channel, Plot B



Date: 14.0CT.2020 04:52:50



## PLOTS OF OUT OF BAND CONDUCTED EMISSIONS

802.11g, Middle Channel, Plot A



Date: 14.0CT.2020 04:48:02

## 802.11g, Middle Channel, Plot B



Date: 14.0CT.2020 04:48:37



## PLOTS OF OUT OF BAND CONDUCTED EMISSIONS

802.11g, Highest Channel, Plot A



Date: 14.0CT.2020 04:40:13

## 802.11g, Highest Channel, Plot B



Date: 14.0CT.2020 04:40:55



## PLOTS OF OUT OF BAND CONDUCTED EMISSIONS

802. 11n (20MHz), Lowest Channel, Bandedge



Date: 19.0CT.2020 07:21:40

## 802. 11n (20MHz), Highest Channel, Bandedge



Date: 19.0CT.2020 07:22:30



## PLOTS OF OUT OF BAND CONDUCTED EMISSIONS

802.11n (20MHz), Lowest Channel, Plot A



Date: 14.0CT.2020 05:01:06

## 802.11n (20MHz), Lowest Channel, Plot B



Date: 14.0CT.2020 05:01:39



## PLOTS OF OUT OF BAND CONDUCTED EMISSIONS

802.11n (20MHz), Middle Channel, Plot A



Date: 14.0CT.2020 05:06:08

## 802.11n (20MHz), Middle Channel, Plot B



Date: 14.OCT.2020 05:06:54



## PLOTS OF OUT OF BAND CONDUCTED EMISSIONS

802.11n (20MHz), Highest Channel, Plot A



Date: 14.0CT.2020 05:17:41

## 802.11n (20MHz), Highest Channel, Plot B



Date: 14.0CT.2020 05:18:14



# PLOTS OF OUT OF BAND CONDUCTED EMISSIONS

802. 11n (40MHz), Lowest Channel, Bandedge



Date: 19.0CT.2020 07:09:21

## 802. 11n (40MHz), Highest Channel, Bandedge



Date: 19.0CT.2020 07:08:08



# PLOTS OF OUT OF BAND CONDUCTED EMISSIONS

802.11n (40MHz), Lowest Channel, Plot A



Date: 15.0CT.2020 11:34:04

## 802.11n (40MHz), Lowest Channel, Plot B



Date: 15.0CT.2020 11:35