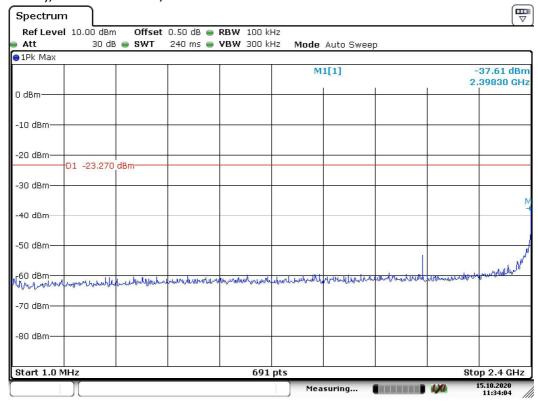

# PLOTS OF OUT OF BAND CONDUCTED EMISSIONS

802.11n (40MHz), Lowest Channel, Plot A

Date: 15.0CT.2020 11:34:04