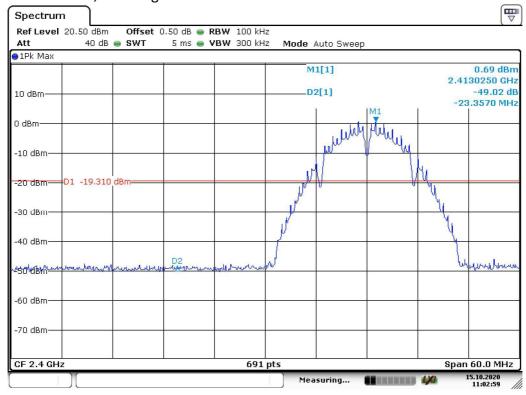

## PLOTS OF OUT OF BAND CONDUCTED EMISSIONS

802.11b, Lowest Channel, Bandedge

Date: 15.0CT.2020 11:02:59