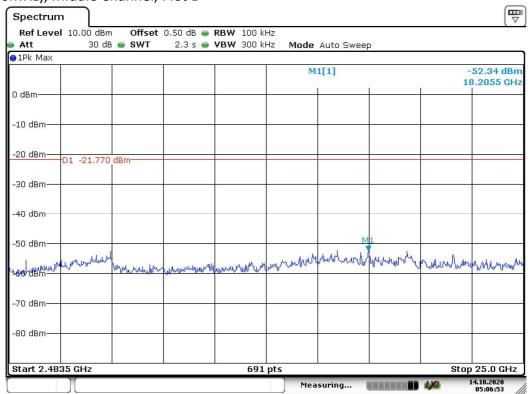

2

## 802.11g, Middle Channel, Plot B



Date: 14.0CT.2020 04:48:37



## PLOTS OF OUT OF BAND CONDUCTED EMISSIONS

802.11g, Highest Channel, Plot A



Date: 14.0CT.2020 04:40:13

## 802.11g, Highest Channel, Plot B



Date: 14.0CT.2020 04:40:55



## PLOTS OF OUT OF BAND CONDUCTED EMISSIONS

802. 11n (20MHz), Lowest Channel, Bandedge



Date: 19.0CT.2020 07:21:40

## 802. 11n (20MHz), Highest Channel, Bandedge



Date: 19.0CT.2020 07:22:30



## PLOTS OF OUT OF BAND CONDUCTED EMISSIONS

802.11n (20MHz), Lowest Channel, Plot A



Date: 14.0CT.2020 05:01:06

## 802.11n (20MHz), Lowest Channel, Plot B



Date: 14.0CT.2020 05:01:39



## PLOTS OF OUT OF BAND CONDUCTED EMISSIONS

802.11n (20MHz), Middle Channel, Plot A



Date: 14.0CT.2020 05:06:08

## 802.11n (20MHz), Middle Channel, Plot B



Date: 14.OCT.2020 05:06:54



## PLOTS OF OUT OF BAND CONDUCTED EMISSIONS

802.11n (20MHz), Highest Channel, Plot A



Date: 14.0CT.2020 05:17:41

## 802.11n (20MHz), Highest Channel, Plot B



Date: 14.0CT.2020 05:18:14



# PLOTS OF OUT OF BAND CONDUCTED EMISSIONS

802. 11n (40MHz), Lowest Channel, Bandedge



Date: 19.0CT.2020 07:09:21

## 802. 11n (40MHz), Highest Channel, Bandedge



Date: 19.0CT.2020 07:08:08



# PLOTS OF OUT OF BAND CONDUCTED EMISSIONS

802.11n (40MHz), Lowest Channel, Plot A



Date: 15.0CT.2020 11:34:04

## 802.11n (40MHz), Lowest Channel, Plot B



Date: 15.0CT.2020 11:35:18



## PLOTS OF OUT OF BAND CONDUCTED EMISSIONS

802.11n (40MHz), Middle Channel, Plot A



Date: 15.0CT.2020 11:48:51

## 802.11n (40MHz), Middle Channel, Plot B



Date: 15.0CT.2020 11:49