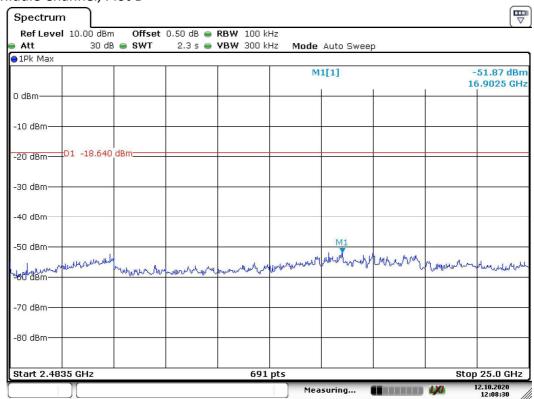

## PLOTS OF OUT OF BAND CONDUCTED EMISSIONS

802.11b, Lowest Channel, Bandedge



Date: 15.0CT.2020 11:02:59

## 802.11b, Highest Channel, Bandedge



Date: 15.0CT.2020 12:05:49



## PLOTS OF OUT OF BAND CONDUCTED EMISSIONS

802.11b, Lowest Channel, Plot A



Date: 15.0CT.2020 10:22:55

## 802.11b, Lowest Channel, Plot B



Date: 15.0CT.2020 10:28:33



## PLOTS OF OUT OF BAND CONDUCTED EMISSIONS

802.11b, Middle Channel, Plot A



Date: 12.0CT.2020 12:07:14

## 802.11b, Middle Channel, Plot B



Date: 12.0CT.2020 12:08:31



## PLOTS OF OUT OF BAND CONDUCTED EMISSIONS

802.11b, Highest Channel, Plot A



Date: 14.0CT.2020 04:29:04

## 802.11b, Highest Channel, Plot B



Date: 14.OCT.2020 04:29:45



## PLOTS OF OUT OF BAND CONDUCTED EMISSIONS

802.11g, Lowest Channel, Bandedge



Date: 15.0CT.2020 11:07:46

## 802.11g, Highest Channel, Bandedge



Date: 15.0CT.2020 12:07:11



## PLOTS OF OUT OF BAND CONDUCTED EMISSIONS

802.11g, Lowest Channel, Plot A



Date: 14.0CT.2020 04:52:15

### 802.11g, Lowest Channel, Plot B



Date: 14.0CT.2020 04:52:50



## PLOTS OF OUT OF BAND CONDUCTED EMISSIONS

802.11g, Middle Channel, Plot A



Date: 14.0CT.2020 04:48:02

## 802.11g, Middle Channel, Plot B



Date: 14.0CT.2020 04:48:37



## PLOTS OF OUT OF BAND CONDUCTED EMISSIONS

802.11g, Hi