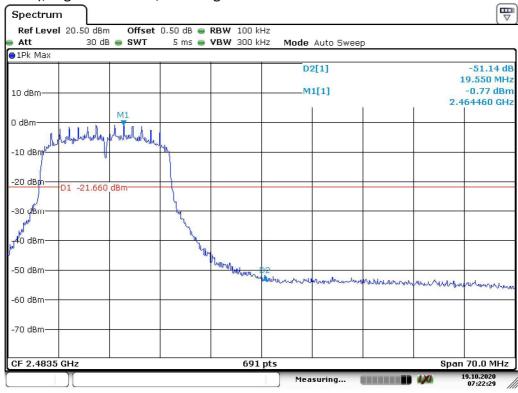

Date: 15.0CT.2020 11:07:46

## 802.11g, Highest Channel, Bandedge



Date: 15.0CT.2020 12:07:11



## PLOTS OF OUT OF BAND CONDUCTED EMISSIONS

802.11g, Lowest Channel, Plot A



Date: 14.0CT.2020 04:52:15

### 802.11g, Lowest Channel, Plot B



Date: 14.0CT.2020 04:52:50



## PLOTS OF OUT OF BAND CONDUCTED EMISSIONS

802.11g, Middle Channel, Plot A



Date: 14.0CT.2020 04:48:02

## 802.11g, Middle Channel, Plot B



Date: 14.0CT.2020 04:48:37



## PLOTS OF OUT OF BAND CONDUCTED EMISSIONS

802.11g, Highest Channel, Plot A



Date: 14.0CT.2020 04:40:13

## 802.11g, Highest Channel, Plot B



Date: 14.0CT.2020 04:40:55



## PLOTS OF OUT OF BAND CONDUCTED EMISSIONS

802. 11n (20MHz), Lowest Channel, Bandedge



Date: 19.0CT.2020 07:21:40

## 802. 11n (20MHz), Highest Channel, Bandedge



Date: 19.0CT.2020 07:22:30



## PLOTS OF OUT OF BAND CONDUCTED EMISSIONS

802.11n (20MHz), Lowest Channel, Plot A



Date: 14.0CT.2020 05:01:06

## 802.11n (20MHz), Lowest Channel, Plot B



Date: 14.0CT.2020 05:01:39



## PLOTS OF OUT OF BAND CONDUCTED EMISSIONS

802.11n (20MHz), Middle Channel, Plot A



Date: 14.0CT.2020 05:06:08

## 802.11n (20MHz), Middle Channel, Plot B



Date: 14.OCT.2020 05:06:54



## PLOTS OF OUT OF BAND CONDUCTED EMISSIONS

802.11n (20MHz), Highest Channel, Plot A



Date: 14.0CT.2020 05:17:41

## 802.11n (20MHz), Highest Channel, Plot B



Date: 14.0CT.2020 05:18:14



# PLOTS OF OUT OF BAND CONDUCTED EMISSIONS

802. 11n (40MHz), Lowest Channel, Bandedge



Date: 19.0CT.2020 07:09:21

## 802. 11n (40MHz), Highest Channel, Bandedge



Date: 19.0CT.2020 07:0