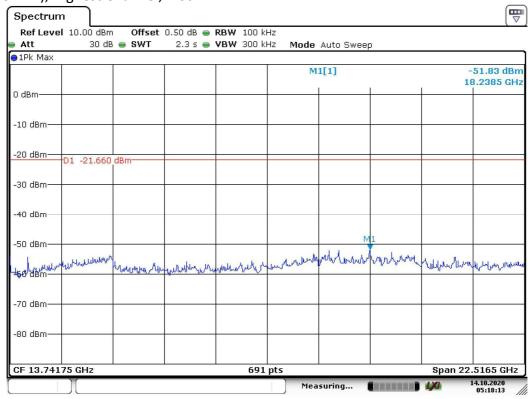

## PLOTS OF OUT OF BAND CONDUCTED EMISSIONS

802.11g, Highest Channel, Plot A

Date: 14.0CT.2020 04:40:13