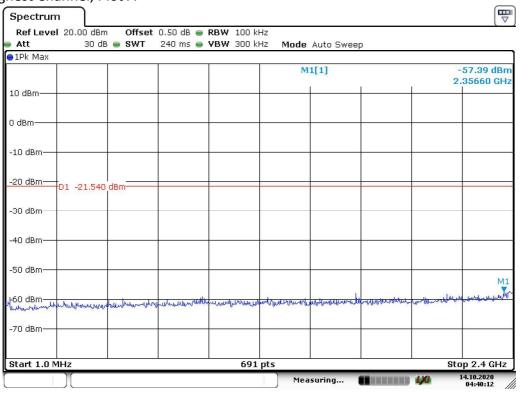

## PLOTS OF OUT OF BAND CONDUCTED EMISSIONS

802.11g, Middle Channel, Plot A

Date: 14.0CT.2020 04:48:02